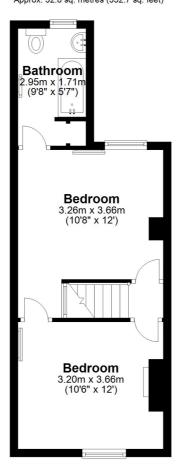

## **Ground Floor**

Approx. 45.5 sq. metres (489.9 sq. feet)

**First Floor** Approx. 32.8 sq. metres (352.7 sq. feet)

Total area: approx. 78.3 sq. metres (842.7 sq. feet)

Williams Estates is the trading name of Williams Estates (Ltd). Registered address 33, The Green, Hartford, Northwich, Cheshire, CW8 1QA. Reg number 07682683. Director Andrew P Williams