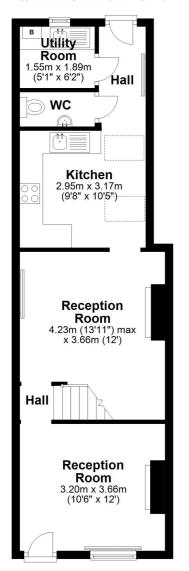

## **Ground Floor**

Approx. 45.5 sq. metres (489.9 sq. feet)

**First Floor** Approx. 32.8 sq. metres (352.7 sq. feet)

Total area: approx. 78.3 sq. metres (842.7 sq. feet)

Williams Estates is the trading name of Williams Estates (Ltd). Registered address 33, The Green, Hartford, Northwich, Cheshire, CW8 1QA. Reg number 07682683. Director Andrew P Williams