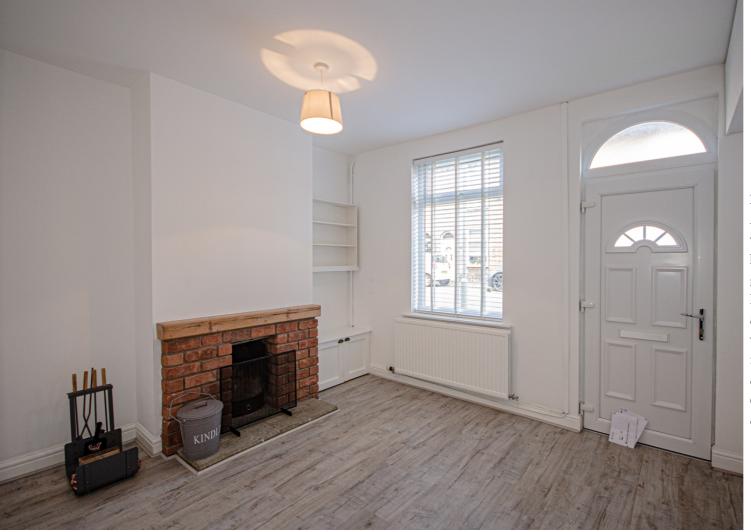

## **Description**

An immaculately presented and characterful home in popular village location. The property is presented to an extremely high standard and features PVCu double glazed windows and gas central heating. The accommodation comprises: Front lounge, rear reception room, extended kitchen dining room and rear hall, WC and utility room on the ground floor along with two double bedrooms and a luxury bathroom on the first floor. Externally there is a private rear courtyard style garden and parking is available either at the front on Regent Street or behind the house on a private service lane. Immediately available, restrictions apply.