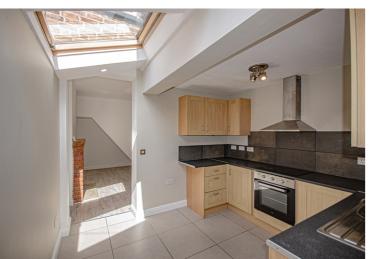

## **Description**

An immaculately presented and characterful home in popular village location. The property is presented to an extremely high standard and features PVCu double glazed windows and gas central heating. The accommodation comprises: Front lounge, rear reception room, extended kitchen dining room and rear hall, WC and utility room on the ground floor along with two double bedrooms and a luxury bathroom on the first floor. Externally there is a private rear courtyard style garden and parking is available either at the front on Regent Street or behind the house on a private service lane. Immediately available, restrictions apply.