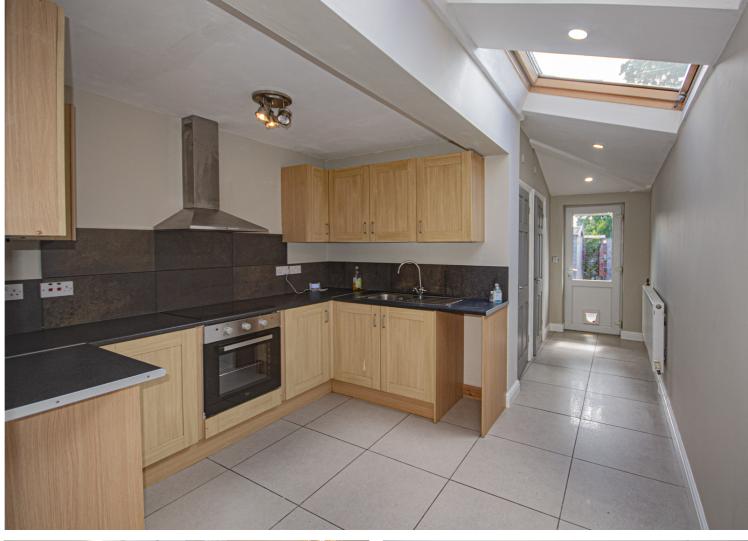

## **Description**

An immaculately presented and characterful home in popular village location. The property is presented to an extremely high standard and features PVCu double glazed windows and gas central heating. The accommodation comprises: Front lounge, rear reception room, extended kitchen dining room and rear hall, WC and utility room on the ground floor along with two double bedrooms and a luxury bathroom on the first floor. Externally there is a private rear courtyard style garden and parking is available either at the front on Regent Street or behind the house on a private service lane. Immediately available, restrictions apply.