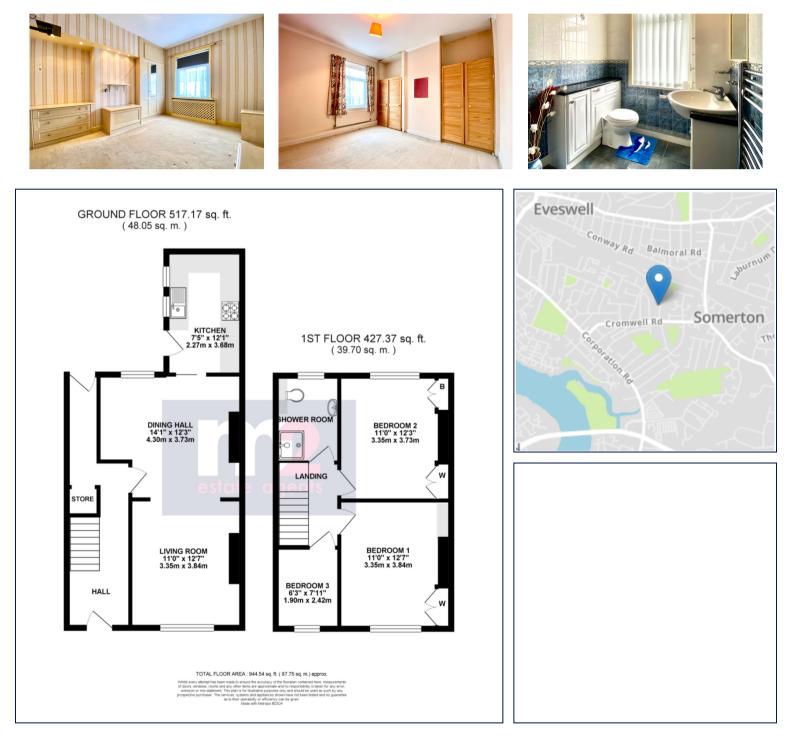

In brief the accommodation comprises, to the ground floor: entrance hallway, living room, dining room with with wood burner and kitchen. On the first floor: three bedrooms and shower room. Outside, to the front is a gated forecourt and to the rear is a good size garden with patio and decorative stones.