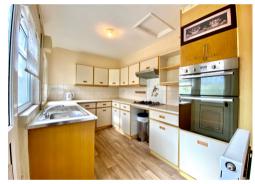

In brief the accommodation comprises, to the ground floor: entrance hallway, living room, dining room with with wood burner and kitchen. On the first floor: three bedrooms and shower room. Outside, to the front is a gated forecourt and to the rear is a good size garden with patio and decorative stones.