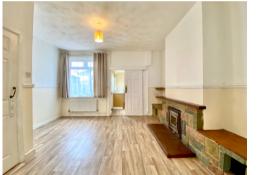

In brief the accommodation comprises, to the ground floor: entrance hallway, living room, dining room with with wood burner and kitchen. On the first floor: three bedrooms and shower room. Outside, to the front is a gated forecourt and to the rear is a good size garden with patio and decorative stones.