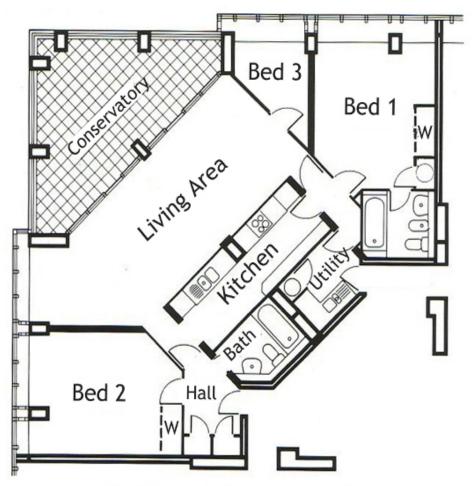

Knowlhill, Milton Keynes, MK5 8FT Tel: 01908 231 551 mail@elevationestateagents.com



## 866 North Row, Milton Keynes, Buckinghamshire, MK9 3NS

## £400,000

- Luxury Penthouse apartment
- Central Milton Keynes
- Three bedrooms
- Currently let for £1,995
- Overlooking Campbell Park
- EPC Rating











## **Disclaimer**

Whilst we have endeavoured to prepare our sales particulars accurately none of the services, appliances or equipment have been tested. A buyer should satisfy themselves on such matters prior to purchase. Any measurements or distances mentioned in these particulars are for guide reference only. If such particulars are fundamental to a purchase, buyers should rely on their own enquiries. All enquiries should be directed to Elevation Estate Agents in the first instance.







Floor Plans are for layout purposes only. Plan produced using PlanUp.