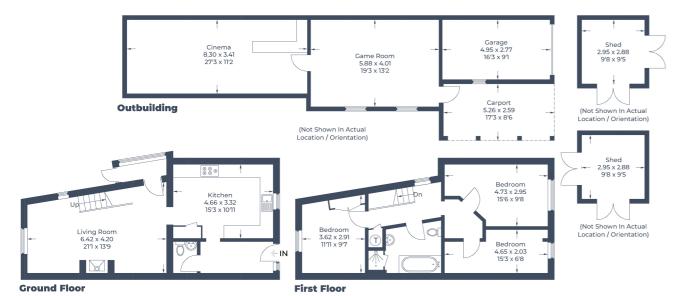

£385,000

Approximate Gross Internal Area Ground Floor = 50.5 sq m / 543 sq ft First Floor = 47.9 sq m / 515 sq ft Outbuildings = 69.4 sq m / 747 sq ft Garage = 13.6 sq m / 146 sq ft Total = 181.4 sq m / 1,951 sq ft (Excluding Carport)

Illustration for identification purposes only, measurements are approximate, not to scale.

© CJ Property Marketing Produced for Lane & Bennetts

- THREE BEDROOM EXTENDED HOME
- OUTBUILDINGS INCLUDING CINEMA ROOM +
   GAMES ROOM
- IDEAL WORK FROM HOME BUILDING
- LIVING ROOM
- KITCHEN/BREAKFAST ROOM WITH QUARTZ WORKTOPS + RANGE COOKER
- REAR PORCH + CLOAKROOM
- UPSTAIRS BATHROOM
- GOOD SIZED SOUTH FACING GARDEN
- TWO 10FT SQUARE SHEDS + SLATE/CHIPPING SEATING AREA
- OFF ROAD PARKING/CAR PORT + GARAGE WITH ELECTRIC ROLLER DOOR