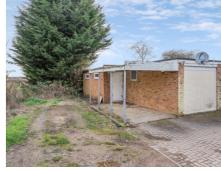

## 48 East Road, Langford, Bedfordshire, SG18 9QN

THIS IS SOMETHING DIFFERENT - Three bedroom extended end of terrace home that comes with a LARGE OUTBUILDING incorporating an OFFICE/PLAYROOM + CINEMA ROOM - ideal for many uses. The house offers a good-sized lounge, spacious kitchen with quartz worktops and Range cooker with induction hob, downstairs cloakroom and three bedrooms plus upstairs bathroom. Outside is a south facing rear garden with patio area plus two 10ft square sheds and off road parking is provided by a car port and garage with electric roller door.

Illustration for identification purposes only, measurements are approximate, not to scale.

© CJ Property Marketing Produced for Lane & Bennetts

- THREE BEDROOM EXTENDED HOME
- OUTBUILDINGS INCLUDING CINEMA ROOM +
   GAMES ROOM
- IDEAL WORK FROM HOME BUILDING
- LIVING ROOM
- KITCHEN/BREAKFAST ROOM WITH QUARTZ WORKTOPS + RANGE COOKER
- REAR PORCH + CLOAKROOM
- UPSTAIRS BATHROOM
- GOOD SIZED SOUTH FACING GARDEN
- TWO 10FT SQUARE SHEDS + SLATE/CHIPPING SEATING AREA
- OFF ROAD PARKING/CAR PORT + GARAGE WITH ELECTRIC ROLLER DOOR