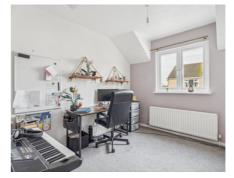

## 48 East Road, Langford, Bedfordshire, SG18 9QN

THIS IS SOMETHING DIFFERENT - Three bedroom extended end of terrace home that comes with a LARGE OUTBUILDING incorporating an OFFICE/PLAYROOM + CINEMA ROOM - ideal for many uses. The house offers a good-sized lounge, spacious kitchen with quartz worktops and Range cooker with induction hob, downstairs cloakroom and three bedrooms plus upstairs bathroom. Outside is a south facing rear garden with patio area plus two 10ft square sheds and off road parking is provided by a car port and garage with electric roller door.

Illustration for identification purposes only, measurements are approximate, not to scale.

© CJ Property Marketing Produced for Lane & Bennetts

- THREE BEDROOM EXTENDED HOME
- OUTBUILDINGS INCLUDING CINEMA ROOM +
   GAMES ROOM
- IDEAL WORK FROM HOME BUILDING
- LIVING ROOM
- KITCHEN/BREAKFAST ROOM WITH QUARTZ WORKTOPS + RANGE COOKER
- REAR PORCH + CLOAKROOM
- UPSTAIRS BATHROOM
- GOOD SIZED SOUTH FACING GARDEN
- TWO 10FT SQUARE SHEDS + SLATE/CHIPPING SEATING AREA
- OFF ROAD PARKING/CAR PORT + GARAGE WITH ELECTRIC ROLLER DOOR