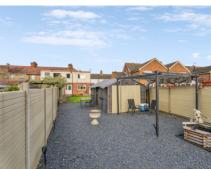

## 48 East Road, Langford, Bedfordshire, SG18 9QN

THIS IS SOMETHING DIFFERENT - Three bedroom extended end of terrace home that comes with a LARGE OUTBUILDING incorporating an OFFICE/PLAYROOM + CINEMA ROOM - ideal for many uses. The house offers a good-sized lounge, spacious kitchen with quartz worktops and Range cooker with induction hob, downstairs cloakroom and three bedrooms plus upstairs bathroom. Outside is a south facing rear garden with patio area plus two 10ft square sheds and off road parking is provided by a car port and garage with electric roller door.

Illustration for identification purposes only, measurements are approximate, not to scale.

© CJ Property Marketing Produced for Lane & Bennetts

- THREE BEDROOM EXTENDED HOME
- OUTBUILDINGS INCLUDING CINEMA ROOM +
   GAMES ROOM
- IDEAL WORK FROM HOME BUILDING
- LIVING ROOM
- KITCHEN/BREAKFAST ROOM WITH QUARTZ WORKTOPS + RANGE COOKER
- REAR PORCH + CLOAKROOM
- UPSTAIRS BATHROOM
- GOOD SIZED SOUTH FACING GARDEN
- TWO 10FT SQUARE SHEDS + SLATE/CHIPPING SEATING AREA
- OFF ROAD PARKING/CAR PORT + GARAGE WITH ELECTRIC ROLLER DOOR