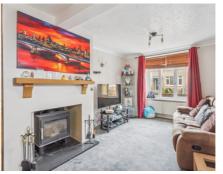

## 48 East Road, Langford, Bedfordshire, SG18 9QN

THIS IS SOMETHING DIFFERENT - Three bedroom extended end of terrace home that comes with a LARGE OUTBUILDING incorporating an OFFICE/PLAYROOM + CINEMA ROOM - ideal for many uses. The house offers a good-sized lounge, spacious kitchen with quartz worktops and Range cooker with induction hob, downstairs cloakroom and three bedrooms plus upstairs bathroom. Outside is a south facing rear garden with patio area plus two 10ft square sheds and off road parking is provided by a car port and garage with electric roller door.