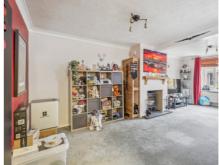

## 48 East Road, Langford, Bedfordshire, SG18 9QN

THIS IS SOMETHING DIFFERENT - Three bedroom extended end of terrace home that comes with a LARGE OUTBUILDING incorporating an OFFICE/PLAYROOM + CINEMA ROOM - ideal for many uses. The house offers a good-sized lounge, spacious kitchen with quartz worktops and Range cooker with induction hob, downstairs cloakroom and three bedrooms plus upstairs bathroom. Outside is a south facing rear garden with patio area plus two 10ft square sheds and off road parking is provided by a car port and garage with electric roller door.

Illustration for identification purposes only, measurements are approximate, not to scale.

© CJ Property Marketing Produced for Lane & Bennetts

- THREE BEDROOM EXTENDED HOME
- OUTBUILDINGS INCLUDING CINEMA ROOM +
   GAMES ROOM
- IDEAL WORK FROM HOME BUILDING
- LIVING ROOM
- KITCHEN/BREAKFAST ROOM WITH QUARTZ WORKTOPS + RANGE COOKER
- REAR PORCH + CLOAKROOM
- UPSTAIRS BATHROOM
- GOOD SIZED SOUTH FACING GARDEN
- TWO 10FT SQUARE SHEDS + SLATE/CHIPPING SEATING AREA
- OFF ROAD PARKING/CAR PORT + GARAGE WITH ELECTRIC ROLLER DOOR