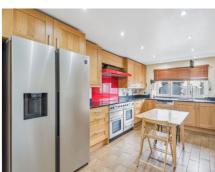

## 48 East Road, Langford, Bedfordshire, SG18 9QN

THIS IS SOMETHING DIFFERENT - Three bedroom extended end of terrace home that comes with a LARGE OUTBUILDING incorporating an OFFICE/PLAYROOM + CINEMA ROOM - ideal for many uses. The house offers a good-sized lounge, spacious kitchen with quartz worktops and Range cooker with induction hob, downstairs cloakroom and three bedrooms plus upstairs bathroom. Outside is a south facing rear garden with patio area plus two 10ft square sheds and off road parking is provided by a car port and garage with electric roller door.