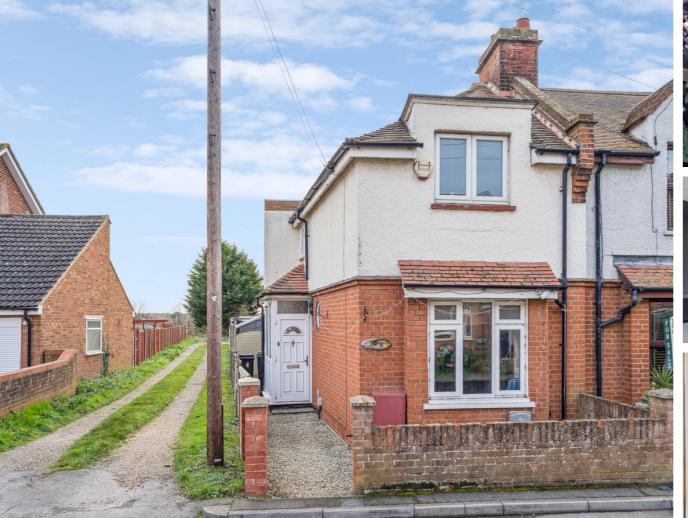

## 48 East Road, Langford, Bedfordshire, SG18 9QN

THIS IS SOMETHING DIFFERENT - Three bedroom extended end of terrace home that comes with a LARGE OUTBUILDING incorporating an OFFICE/PLAYROOM + CINEMA ROOM - ideal for many uses. The house offers a good-sized lounge, spacious kitchen with quartz worktops and Range cooker with induction hob, downstairs cloakroom and three bedrooms plus upstairs bathroom. Outside is a south facing rear garden with patio area plus two 10ft square sheds and off road parking is provided by a car port and garage with electric roller door.

Illustration for identification purposes only, measurements are approximate, not to scale.

© CJ Property Marketing Produced for Lane & Bennetts

- THREE BEDROOM EXTENDED HOME
- OUTBUILDINGS INCLUDING CINEMA ROOM +
   GAMES ROOM
- IDEAL WORK FROM HOME BUILDING
- LIVING ROOM
- KITCHEN/BREAKFAST ROOM WITH QUARTZ WORKTOPS + RANGE COOKER
- REAR PORCH + CLOAKROOM
- UPSTAIRS BATHROOM
- GOOD SIZED SOUTH FACING GARDEN
- TWO 10FT SQUARE SHEDS + SLATE/CHIPPING SEATING AREA
- OFF ROAD PARKING/CAR PORT + GARAGE WITH ELECTRIC ROLLER DOOR