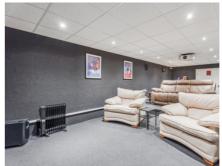

## 48 East Road, Langford, Bedfordshire, SG18 9QN

THIS IS SOMETHING DIFFERENT - Three bedroom extended end of terrace home that comes with a LARGE OUTBUILDING incorporating an OFFICE/PLAYROOM + CINEMA ROOM - ideal for many uses. The house offers a good-sized lounge, spacious kitchen with quartz worktops and Range cooker with induction hob, downstairs cloakroom and three bedrooms plus upstairs bathroom. Outside is a south facing rear garden with patio area plus two 10ft square sheds and off road parking is provided by a car port and garage with electric roller door.

Illustration for identification purposes only, measurements are approximate, not to scale.

© CJ Property Marketing Produced for Lane & Bennetts

- THREE BEDROOM EXTENDED HOME
- OUTBUILDINGS INCLUDING CINEMA ROOM +
   GAMES ROOM
- IDEAL WORK FROM HOME BUILDING
- LIVING ROOM
- KITCHEN/BREAKFAST ROOM WITH QUARTZ WORKTOPS + RANGE COOKER
- REAR PORCH + CLOAKROOM
- UPSTAIRS BATHROOM
- GOOD SIZED SOUTH FACING GARDEN
- TWO 10FT SQUARE SHEDS + SLATE/CHIPPING SEATING AREA
- OFF ROAD PARKING/CAR PORT + GARAGE WITH ELECTRIC ROLLER DOOR