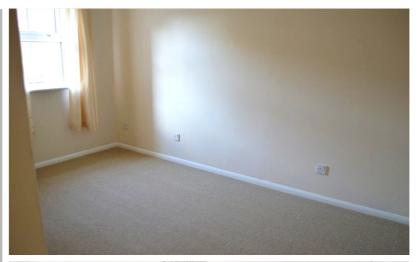

#### **Bedroom One**

13' 9" x 8' 8" (4.19m x 2.64m) Storage heater. Upvc double glazed window to front. Built-in wardrobe with hanging rail and storage.

#### **Bedroom Two**

9' 8" x 7' (2.95m x 2.13m) Storage heater. Upvc double glazed window to front.