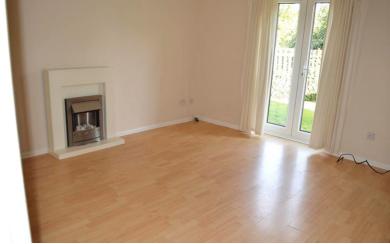

# Lounge

15' 1" x 12' 5" (4.60m x 3.78m)
Storage heater. Laminate
flooring. Coving to ceiling. TV
point. Upvc double glazed
French doors onto communal
garden. Opening to:-