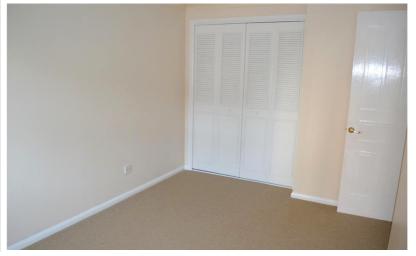

#### **Bedroom One**

13' 9" x 8' 8" (4.19m x 2.64m) Storage heater. Upvc double glazed window to front. Built-in wardrobe with hanging rail and storage.

#### **Bedroom Two**

9' 8" x 7' (2.95m x 2.13m) Storage heater. Upvc double glazed window to front.