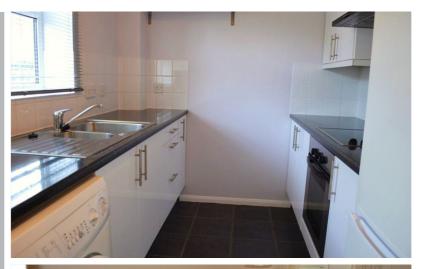

### Kitchen

8' 3" x 7' (2.51m x 2.13m)
Wall and base level units with work surfaces over. 1 1/2 bowl stainless steel single sink and drainer unit with mixer tap. Built-in electric oven, hob and extractor hood over. Space for fridge/freezer and washing machine. Upvc double glazed windows.