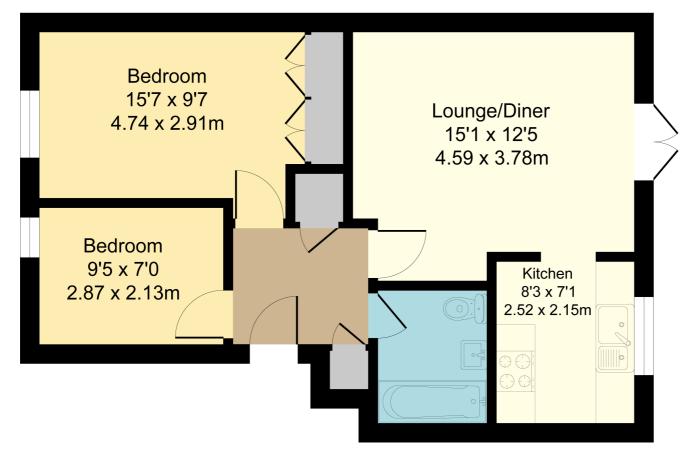

# 55 Honeysuckle close, Biggleswade

Total Area: 50.5 m<sup>2</sup> ... 544 ft<sup>2</sup> All Measurements are approximate and for display purposes only

All measurements are approximate and quoted in metric with imperial equivalents and for general guidance only and whilst every attempt has been made to ensure accuracy, they must not be relied on. The fixtures, fittings and appliances referred to have not been tested and therefore no guarantee can be given and that they are in working order. Internal photographs are reproduced for general information and it must not be inferred that any item shown is included with the property. For a free valuation, contact the numbers listed on the brochure