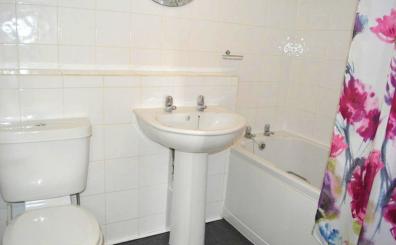

#### Bathroom

White 3 piece suite comprising of panelled bath with shower over. Low level WC. Pedestal wash hand basin. Fully tiled walls. Shaver socket point. Extractor fan.