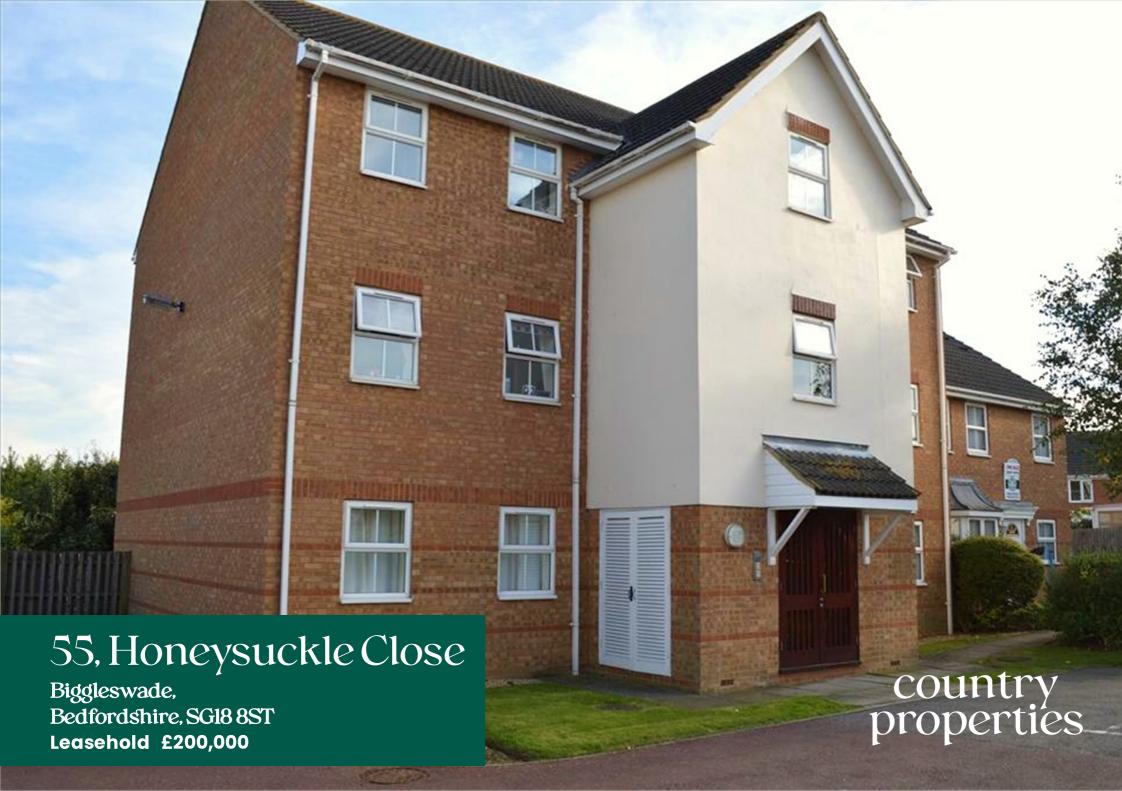

This well presented 2 bedroom ground floor apartment is situated on the popular Saxon Gate development within a short walk to local amenities, Biggleswade town centre and train station. This property comprises; entrance hallway, lounge, kitchen, bathroom, communal garden and allocated parking. An ideal property for first time buyers or investors!

- GROUND FLOOR
- PURPOSE BUILT APARTMENT
- LOUNGE/DINER
- KITCHEN
- WHITE BATHROOM SUITE
- ALLOCATED PARKING SPACE
- COMMUNAL GARDENS
- COUNCIL TAX BAND B
- EPC RATING D