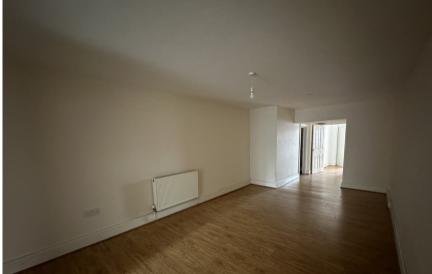

# ACCOMMODATION

**Ground Floor** 

Living Room 4.95m x 5.01m (16' 3" x 16' 5")

## Study

3.61m x 1.88m (11' 10" x 6' 2")

Dinning Room 6.60m x 3.38m (21' 8" x 11' 1")

**Side Hall** 2.16m x 2.74m (7' 1" x 9' 0")

**Snug** 3.60m x 2.23m (11' 10" x 7' 4")

**Cloakroom** 2.10m x 1.58m (6' 11" x 5' 2")