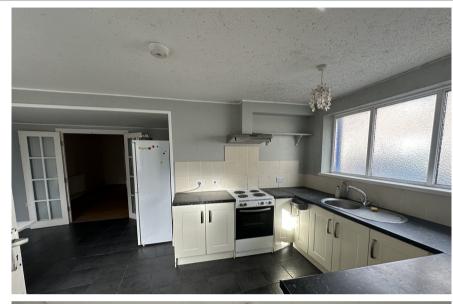

**Kitchen** 2.81m x 2.45m (9' 3" x 8' 0")

**Diner** 4.36m x 2.98m (14' 4" x 9' 9")

Utility Room 3.95m x 2.43m (13' 0" x 8' 0")

**Cellar** Storage area.

**First Floor** 

Bedroom 1 2.87m x 3.04m (9' 5" x 10' 0")