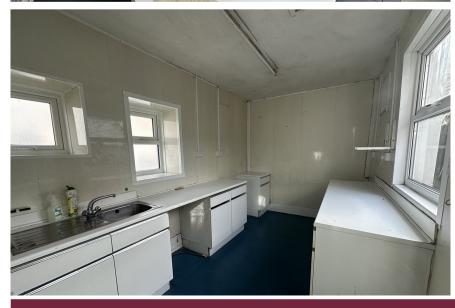

**Kitchen** 2.81m x 2.45m (9' 3" x 8' 0")

**Diner** 4.36m x 2.98m (14' 4" x 9' 9")

Utility Room 3.95m x 2.43m (13' 0" x 8' 0")

**Cellar** Storage area.

**First Floor** 

Bedroom 1 2.87m x 3.04m (9' 5" x 10' 0")