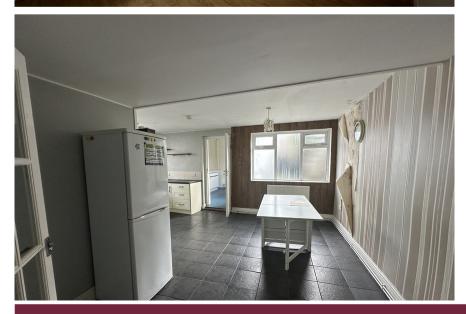

**Kitchen** 2.81m x 2.45m (9' 3" x 8' 0")

**Diner** 4.36m x 2.98m (14' 4" x 9' 9")

Utility Room 3.95m x 2.43m (13' 0" x 8' 0")

**Cellar** Storage area.

**First Floor** 

Bedroom 1 2.87m x 3.04m (9' 5" x 10' 0")