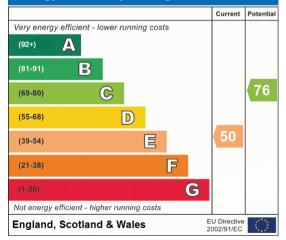

#### **Energy Performance Certificate**

EPC Rating E (50).

# Energy Efficiency Rating

These particulars are prepared for the guidance of prospective purchasers, and while they are believed to be correct, their accuracy is not guaranteed and do not form part of any contract.