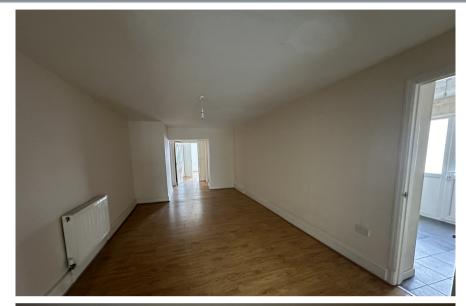

# ACCOMMODATION

**Ground Floor** 

Living Room 4.95m x 5.01m (16' 3" x 16' 5")

## Study

3.61m x 1.88m (11' 10" x 6' 2")

Dinning Room 6.60m x 3.38m (21' 8" x 11' 1")

**Side Hall** 2.16m x 2.74m (7' 1" x 9' 0")

**Snug** 3.60m x 2.23m (11' 10" x 7' 4")

**Cloakroom** 2.10m x 1.58m (6' 11" x 5' 2")