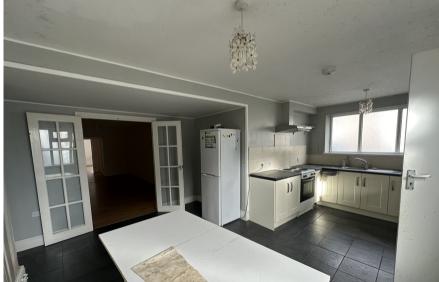

# ACCOMMODATION

**Ground Floor** 

Living Room 4.95m x 5.01m (16' 3" x 16' 5")

## Study

3.61m x 1.88m (11' 10" x 6' 2")

Dinning Room 6.60m x 3.38m (21' 8" x 11' 1")

**Side Hall** 2.16m x 2.74m (7' 1" x 9' 0")

**Snug** 3.60m x 2.23m (11' 10" x 7' 4")

**Cloakroom** 2.10m x 1.58m (6' 11" x 5' 2")

**Kitchen** 2.81m x 2.45m (9' 3" x 8' 0")

**Diner** 4.36m x 2.98m (14' 4" x 9' 9")

Utility Room 3.95m x 2.43m (13' 0" x 8' 0")

**Cellar** Storage area.

**First Floor** 

Bedroom 1 2.87m x 3.04m (9' 5" x 10' 0")