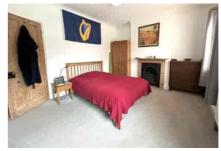

Accommodation comprises two double bedrooms, Living room, dining room and re-fitted kitchen. Further benefits include a large family bathroom, gas central heating, and some period features throughout. To the rear of the property there is a sunny aspect garden with shingled seating area. To the front of the property is a driveway for a small car (although there is not currently a dropped kerb).

- TWO DOUBLE BEDROOMS
- RE-FITTED KITCHEN
- TOWN CENTRE LOCATION
- GAS CENTRAL HEATED
- LOUNGE & DINING ROOM
- SUNNY AND PRIVATE REAR GARDEN
- WALKING DISTANCE TO TRAIN STATION

**Tel:** 01276 538638