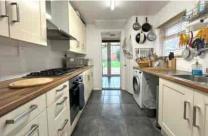

Accommodation comprises two double bedrooms, Living room, dining room and re-fitted kitchen. Further benefits include a large family bathroom, gas central heating, and some period features throughout. To the rear of the property there is a sunny aspect garden with shingled seating area. To the front of the property is a driveway for a small car (although there is not currently a dropped kerb).

- TWO DOUBLE BEDROOMS
- RE-FITTED KITCHEN
- TOWN CENTRE LOCATION
- GAS CENTRAL HEATED
- LOUNGE & DINING ROOM
- SUNNY AND PRIVATE REAR GARDEN
- WALKING DISTANCE TO TRAIN STATION

**Tel:** 01276 538638