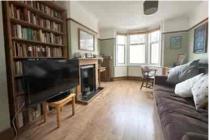

Accommodation comprises two double bedrooms, Living room, dining room and re-fitted kitchen. Further benefits include a large family bathroom, gas central heating, and some period features throughout. To the rear of the property there is a sunny aspect garden with shingled seating area. To the front of the property is a driveway for a small car (although there is not currently a dropped kerb).