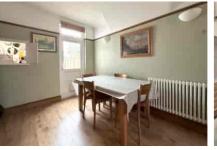

Accommodation comprises two double bedrooms, Living room, dining room and re-fitted kitchen. Further benefits include a large family bathroom, gas central heating, and some period features throughout. To the rear of the property there is a sunny aspect garden with shingled seating area. To the front of the property is a driveway for a small car (although there is not currently a dropped kerb).