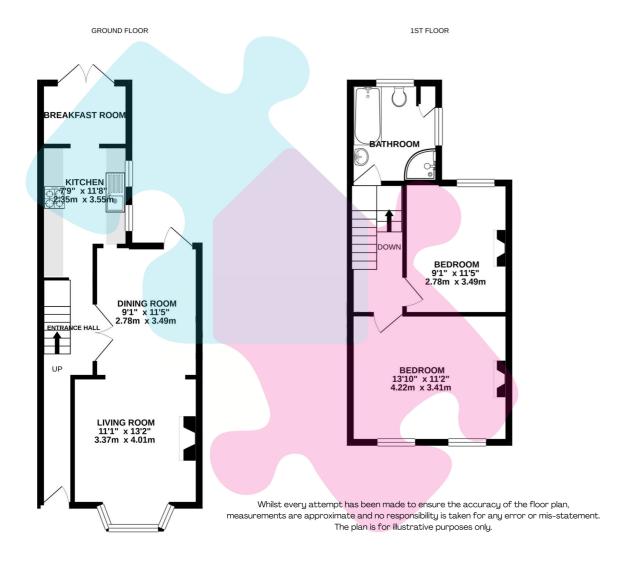

Accommodation comprises two double bedrooms, Living room, dining room and re-fitted kitchen. Further benefits include a large family bathroom, gas central heating, and some period features throughout. To the rear of the property there is a sunny aspect garden with shingled seating area. To the front of the property is a driveway for a small car (although there is not currently a dropped kerb).