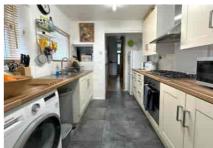

Accommodation comprises two double bedrooms, Living room, dining room and re-fitted kitchen. Further benefits include a large family bathroom, gas central heating, and some period features throughout. To the rear of the property there is a sunny aspect garden with shingled seating area. To the front of the property is a driveway for a small car (although there is not currently a dropped kerb).

- TWO DOUBLE BEDROOMS
- RE-FITTED KITCHEN
- TOWN CENTRE LOCATION
- GAS CENTRAL HEATED
- LOUNGE & DINING ROOM
- SUNNY AND PRIVATE REAR GARDEN
- WALKING DISTANCE TO TRAIN STATION

**Tel:** 01276 538638