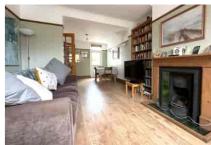

Accommodation comprises two double bedrooms, Living room, dining room and re-fitted kitchen. Further benefits include a large family bathroom, gas central heating, and some period features throughout. To the rear of the property there is a sunny aspect garden with shingled seating area. To the front of the property is a driveway for a small car (although there is not currently a dropped kerb).