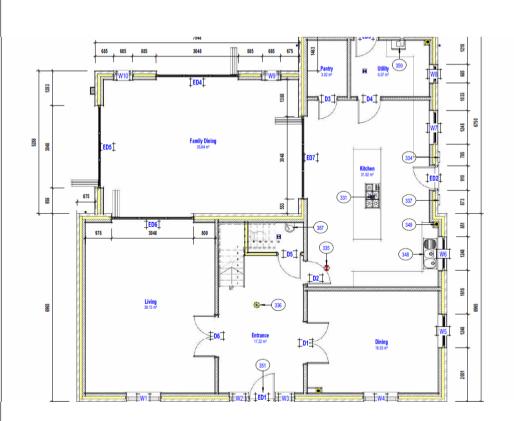

Front entrance door opening to

**HALLWAY** 20'10 x 10'6 (6.35m x 3.20m) An impressive entrance with stairs to first floor.

#### **CLOAKROOM**

Comprising WC and wash hand basin.

# **LOUNGE** 20'10 x 15'9 (6.35m x 4.80m)

Entered via double opening doors from the lounge, with windows to front and side aspects.

# **SITTING ROOM/STUDY** 16'1 x 12'7 (4.90m x 3.84m)

With windows to front and side aspect.

### **KITCHEN DINING ROOM** 22'9 x 15'8 (6.93m x 4.78m)

To have a high quality kitchen fitted, large walk in pantry, window to side aspect, access to utility room and open access to

# **FAMILY ROOM** 24'6 x 16'11 (7.47m x 5.16m)

A stunning room with lantern light window and two sets of bi-folding doors opening to the south and west facing gardens.

# **UTILITY ROOM** 10'2 x 6'10 (3.10m x 2.08m)

With window to side aspect and door to rear garden.