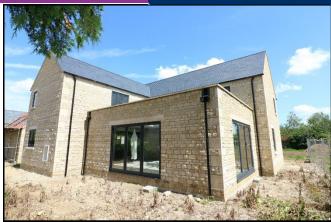

# **FAMILY ROOM** 24'6 x 16'11 (7.47m x 5.16m)

A stunning room with lantern light window and two sets of bi-folding doors opening to the south and west facing gardens.

# OUTSIDE

The large driveway leads to an oversized double garage. The exceptionally large plot incorporates private south westerly facing gardens which provide a high degree of privacy.

These particulars do not constitute part or all of an offer or contract. The measurements and details are supplied for guidance only and as such must be considered incorrect. Potential buyers are advised to recheck the measurements before committing to any expense. Briggs Residential have not tested any apparatus, equipment, services, fixtures or fittings and it is in the buyers interest to check the working condition of appliances. Briggs Residential have not sought to verify the legal title or structure of the property and suggest buyers obtain such verification from their solicitors.