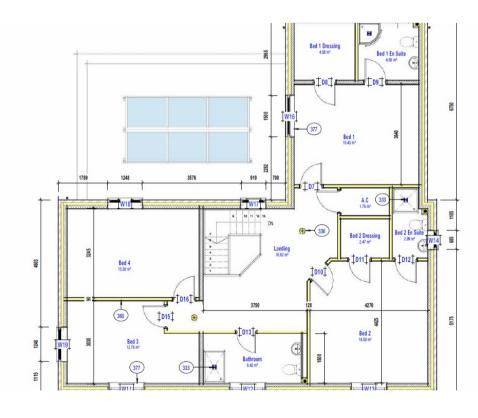

Front entrance door opening to

**HALLWAY** 20'10 x 10'6 (6.35m x 3.20m) An impressive entrance with stairs to first floor.

#### **CLOAKROOM**

Comprising WC and wash hand basin.

# **LOUNGE** 20'10 x 15'9 (6.35m x 4.80m)

Entered via double opening doors from the lounge, with windows to front and side aspects.

# **SITTING ROOM/STUDY** 16'1 x 12'7 (4.90m x 3.84m)

With windows to front and side aspect.

### **KITCHEN DINING ROOM** 22'9 x 15'8 (6.93m x 4.78m)

To have a high quality kitchen fitted, large walk in pantry, window to side aspect, access to utility room and open access to

# **FAMILY ROOM** 24'6 x 16'11 (7.47m x 5.16m)

A stunning room with lantern light window and two sets of bi-folding doors opening to the south and west facing gardens.

# **UTILITY ROOM** 10'2 x 6'10 (3.10m x 2.08m)

With window to side aspect and door to rear garden.

# **LANDING**

A large landing with airing cupboard and window to rear aspect.

**MASTER BEDROOM** 14'7 x 11'9 (4.45m x 3.58m)

With window to side aspect.

### LARGE WALK IN DRESSING ROOM

### **LUXURY EN SUITE**

With window to rear aspect.

**BEDROOM TWO** 14'7 x 14'1 (4.45m x 4.29m)

With window to front aspect.

# **DRESSING ROOM**

# **LUXURY EN SUITE**

With window to side aspect.

BEDROOM THREE 15'10 x 9'10 (4.83m x 3.00m)

With windows to front and side aspects.

**BEDROOM FOUR** 15'10 x 10'4 (4.83m x 3.15m)

With window to rear aspect.

#### **BATHROOM**

With window to front aspect.