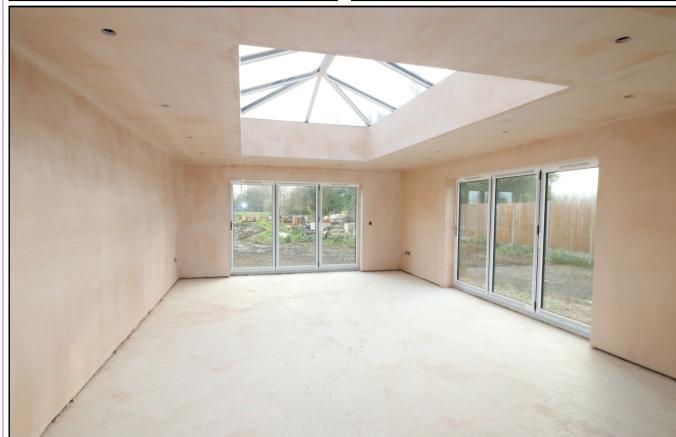

# **FAMILY ROOM** 24'6 x 16'11 (7.47m x 5.16m)

A stunning room with lantern light window and two sets of bi-folding doors opening to the south and west facing gardens.