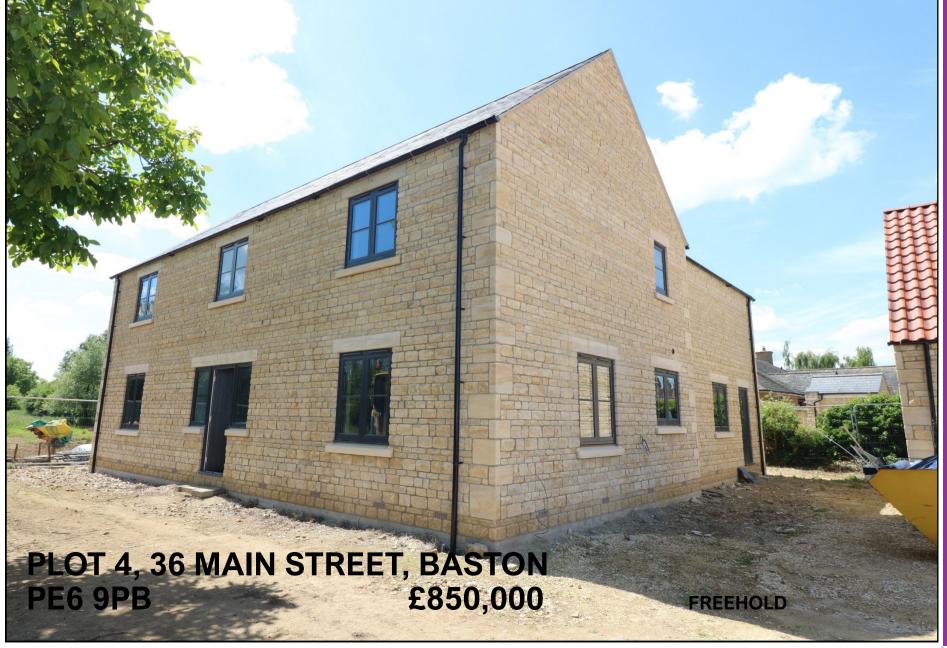

Briggs Residential 17 Market Place Market Deeping PE6 8EA

01778 349300

briggsresidential.co.uk

Located within a small exclusive private cul-de-sac of individual quality stone built homes which have been built to an exceptionally high specification, this impressive home provides generous accommodation throughout and has underfloor heating to the ground floor and a good size private south westerly facing rear garden. Featuring a 24' x 17' (7.32m x 5.18m) garden room with two sets of bi-folding doors off the stunning kitchen dining room, this home is entered via an impressive hallway and has a large lounge, separate sitting room and to the first floor there are four exceptionally large double bedrooms, two of which have en suites. Occupying a large plot with gardens to the south and west, this home has underfloor heating and is located within a superb location. At this stage buyers can select their own kitchen and bathrooms so call Briggs Residential today to book your viewing.