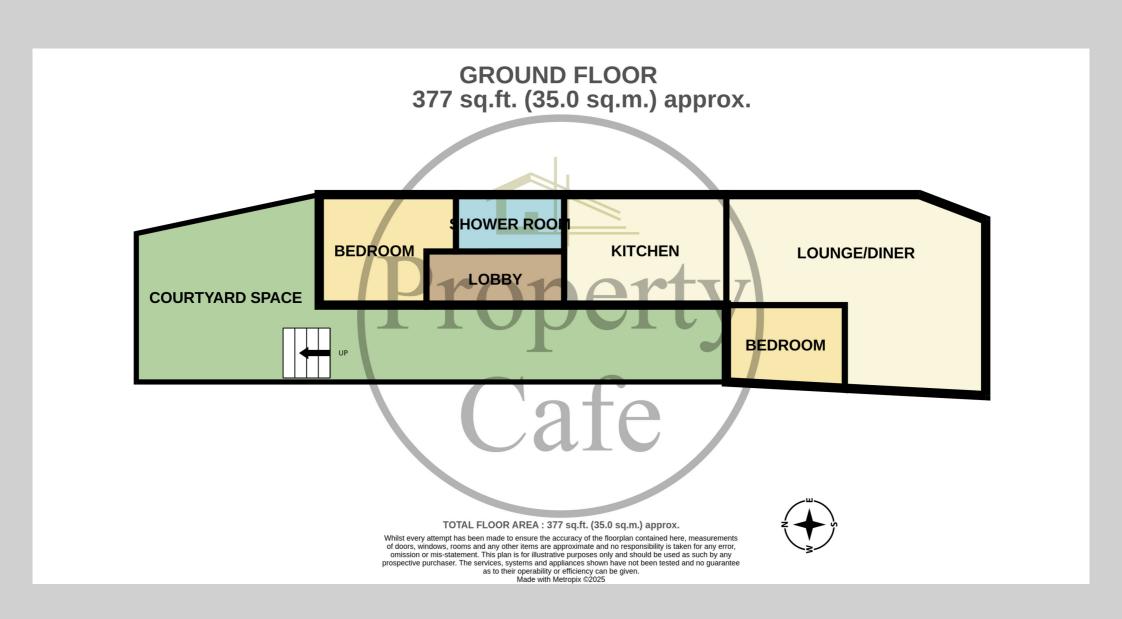

20 High Street, Bexhill-on-Sea, East Sussex, TN40 2HA
Fully Refurbished Two Bed Ground Floor Apartment In Bexhill Old Town (No Chain) £212,500 - Leasehold

Situated in a highly sought after Bexhill Old Town location within easy distance of the beautiful Manor Barn Gardens and close to Bexhill Town Centre, stunning seafront promenade and Bexhill mainline station can be found this newly converted two bedroom ground floor maisonette that offers accommodation and benefits that include; A private entrance door leading into a spacious South facing lounge diner with ample space to relax and entertain, a modern newly fitted, fully tiled, galley kitchen with ample units, built-in oven hob and extractor hood and space for additional appliances. There is a newly installed & fully tiled shower room & two well presented bedrooms. The apartment has been fully renovated throughout and presented for sale in an immaculate neutral colour scheme with freshly painted white ceilings, white walls & low maintenance wood effect flooring throughout. The apartment is fully double glazed and has electric heating. To the rear, there is a side courtyard path leading to a small slightly raised area of garden area offering a pleasant outside space to relax. The apartment is offered for sale with a new lease, low outgoings and no onward chain. For additional details or to arrange to view please contact our Bexhill sales team on (01424) 224488.

Bedrooms: 2 Receptions: 1

Council Tax: Band B

**Parking Types:** On Street. **Heating Sources:** Electric.

**Electricity Supply:** Mains Supply.

EPC Rating: D (66)

Water Supply: Mains Supply. Sewerage: Mains Supply.

Tenure: Leasehold (New Lease to be granted @ 999 Years) Shared Maintenance / Service Charge (Exact Details To Follow): Ground Rent: N/A: No Ground Rent

Location: The property is situated within the highly sought after Bexhill Old Town area with easy reach & Bexhill Town Centre itself that offers an excellent range of independent shops and amenities serving the local residents. Within the Town Centre you will find all the shops general facilities that you may need on a daily basis, most are independently owned and have been in existence for many years but of course there are also some excellent main shopping facilities. You will find an excellent Doctors surgery, various dentist, excellent local pubs and restaurants, a main pharmacy & main post office. The new link road is also nearby allowing easy access to The Conquest Hospital & the A21. There are regular bus services available close by with services to the Town centre, Eastbourne. Hastings and both Collington & Bexhill Mainline stations provide excellent direct train services to Gatwick, Ashford International & of course Central London.