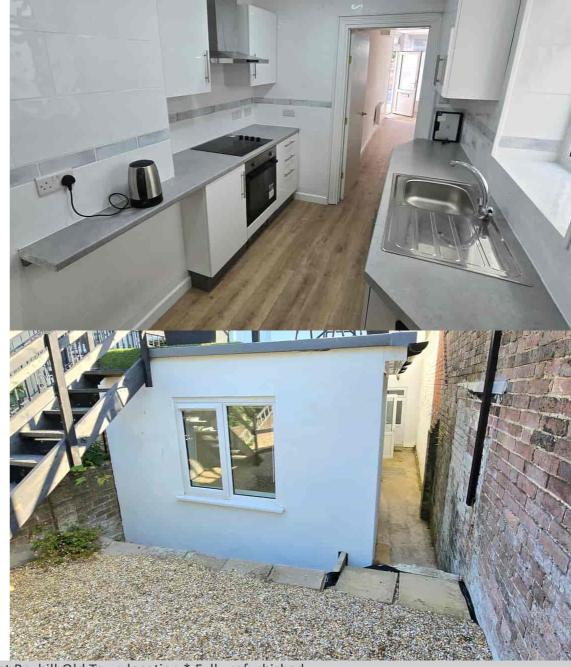

20 High Street, Bexhill-on-Sea, East Sussex, TN40 2HA
Fully Refurbished Two Bed Ground Floor Apartment In Bexhill Old Town (No Chain) £212,500 - Leasehold

Situated in a highly sought after Bexhill Old Town location within easy distance of the beautiful Manor Barn Gardens and close to Bexhill Town Centre, stunning seafront promenade and Bexhill mainline station can be found this newly converted two bedroom ground floor maisonette that offers accommodation and benefits that include; A private entrance door leading into a spacious South facing lounge diner with ample space to relax and entertain, a modern newly fitted, fully tiled, galley kitchen with ample units, built-in oven hob and extractor hood and space for additional appliances. There is a newly installed & fully tiled shower room & two well presented bedrooms. The apartment has been fully renovated throughout and presented for sale in an immaculate neutral colour scheme with freshly painted white ceilings, white walls & low maintenance wood effect flooring throughout. The apartment is fully double glazed and has electric heating. To the rear, there is a side courtyard path leading to a small slightly raised area of garden area offering a pleasant outside space to relax. The apartment is offered for sale with a new lease, low outgoings and no onward chain. For additional details or to arrange to view please contact our Bexhill sales team on (01424) 224488.

**Broadband Connection Types:** FTTP.

Accessibility Types: Level access.

Two bedroom ground floor garden flat with own private entrance door \* Highly sought Bexhill Old Town location \* Fully refurbished throughout \* Modern fitted Galley style kitchen \* Spacious South facing lounge diner \* Two well presented bedrooms \* Modern newly fitted & fully tiled shower room \* Fully tiled Kitchen with ample space for additional appliances \* Immaculate decoration throughout \* Wood effect flooring throughout \* Fully double glazed throughout & electric heating \* Low maintenance courtyard style garden \* Highly sought after Bexhill old town location \* New long lease and low outgoings \* Located with an easy reach of Bexhill town centre & mainline station \* Offered for sale with NO CHAIN \* viewing highly recommended: Call 01424 224488

- Two bedroom ground floor garden flat
  - Own private entrance door
- Lounge diner with ample space to relax and entertain
  - Modern fitted Galley style kitchen
  - Spacious South facing lounge diner
    - Two well presented bedrooms
  - Modern newly fitted shower room
  - Kitchen with Ample space for additional

appliances www.propertycafe.cocoration th

The Property Ombudsman Wood effect flooring threagned

- Fully double glazed throughout
- Low maintenance courtyard style garden
- Located with an easy reach of Bexhill town Centre and station
- An immaculate newly converted apartment
  - New lease and low outgoings
  - Viewing highly recommended
  - Offered for sale with no chain
    - Bexhill Old Town location