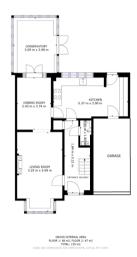

verlooked; fields to the rear and a wooded green to the front. Excellent walks in open countryside are lovely! For prospective buyers with young children, the primary school is excellent and within walking distance. Additionally the secondary school and private school are within a short drive. A post office and local shop are within walking distance as are two pubs and a wine bar. We've enjoyed the great space the home has offered us and the master and second bedrooms are exceptionally spacious. It's been perfect for our family time, studying, working from home, and we've enjoyed fantastic parties there too for which the downstairs layout is ideal if required. We've enjoyed looking after it and have maintained it to a very high standard throughout.

#### **Ground Floor**

#### Floor Plan



Matterport

#### **Breakfast Kitchen**



#### Lounge





#### **Dining Room**



#### Conservatory





el: 01302 247754 Email: info@thepropertyhive.co.uk Web: www.thepropertyhive.co.uk

#### **Ground Floor W/C**



**First Floor** 

#### Floor Plan



Matterport

#### Master Bedroom with En Suite









**Second Bedroom** 





el: 01302 247754 Email: info@thepropertyhive.co.uk Web: www.thepropertyhive.co.uk

#### **Third Bedroom**



#### **Fourth Bedroom**



**Family Bathroom** 





#### **External**

#### **Front Aspect**



**Rear Garden** 





#### **Property Information**

Council Tax Band - E

Utilities - Mains Gas, Mains Electricity, Mains Water

Water Meter - Yes

Tenure - Freehold

Solar Panels - No

Space Heating System - Gas Boiler with radiators



Tel: 01302 247754