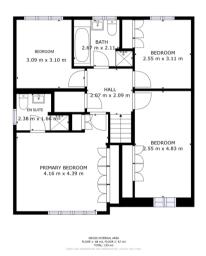

rivate school are within a short drive. A post office and local shop are within walking distance as are two pubs and a wine bar. We've enjoyed the great space the home has offered us and the master and second bedrooms are exceptionally spacious. It's been perfect for our family time, studying, working from home, and we've enjoyed fantastic parties there too for which the downstairs layout is ideal if required. We've enjoyed looking after it and have maintained it to a very high standard throughout.

#### **Ground Floor**

#### Floor Plan



Matterport

#### **Breakfast Kitchen**



#### Lounge





#### **Dining Room**



#### Conservatory





el: 01302 247754 Email: info@thepropertyhive.co.uk Web: www.thepropertyhive.co.uk

#### **Ground Floor W/C**



**First Floor** 

#### Floor Plan



Matterport

#### Master Bedroom with En Suite









**Second Bedroom** 





el: 01302 247754 Email: info@thepropertyhive.co.uk Web: www.thepropertyhive.co.uk

#### **Third Bedroom**



#### **Fourth Bedroom**



**Family Bathroom** 





#### **External**

#### **Front Aspect**



**Rear Garden** 





#### **Property Information**

Council Tax Band - E

Utilities - Mains Gas, Mains Electricity, Mains Water

Water Meter - Yes

Tenure - Freehold

Solar Panels - No

Space Heating System - Gas Boiler with radiators



Tel: 01302 247754 Email: info@thepropertyhive.co.uk Web: www.thepropertyhive.co.uk









Approximate Heating System Installation Date - 7/1/2019 Water Heating System - Gas Boiler (Hot Water Tank) Approximate Water Heating Installation Date - 1/1/2000 Boiler Location - G