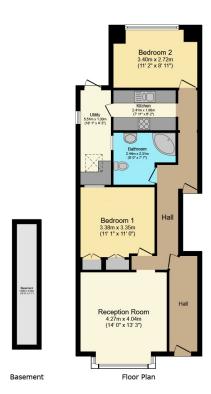

## **GROUND FLOOR**

**Communal Entrance** 

Lounge: 13' 3" x 14' (4.04m x 4.27m)

Bedroom One: 11' x 11' 1" (3.35m x 3.38m)

Bathroom/WC: 8' x 7' 7" (2.44m x 2.31m)

Kitchen: 7' 11" x 6' 2" (2.41m x 1.88m)

Utility Area: 4' 3" x 18' 1" (1.30m x 5.51m)

Bedroom Two: 11' 2" x 8' 11" (3.40m x

2.72m)

## **EXTERIOR**

Rear Garden
Off Street Parking

This floor plan is for illustrative purposes only. It is not drawn to scale. Any measurements, floor areas (including any statil floor area), openings and orientations are suppressionable. He details are guaranteed, they cannot be relied upon for any purpose and do not form any purpose and do not form any purpose and do not form any purpose and the notation of the scale of the second or included the scale of the scale