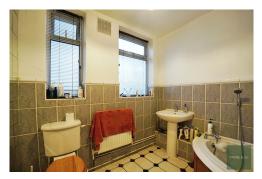

## **GROUND FLOOR**

**Communal Entrance** 

Lounge: 13' 3" x 14' (4.04m x 4.27m)

Bedroom One: 11' x 11' 1" (3.35m x 3.38m)

Bathroom/WC: 8' x 7' 7" (2.44m x 2.31m)

Kitchen: 7' 11" x 6' 2" (2.41m x 1.88m)

Utility Area: 4' 3" x 18' 1" (1.30m x 5.51m)