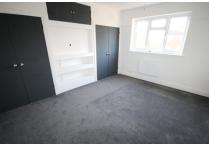

#### Bedroom 2

13'8" x 11'1" (4.17m x 3.38m) Two built in wardrobes and shelving. Hanging picture rail. Electric wall radiator. Double glazed window.