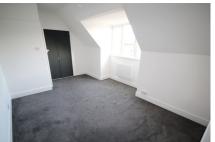

#### Bedroom 1

16' 8"max x 11' 2" max (5.08m x 3.40m) Large storage cupboard. Hanging picture rail. Electric wall radiator. Double glazed window.

#### Bedroom 2

13'8" x 11'1" (4.17m x 3.38m) Two built in wardrobes and shelving. Hanging picture rail. Electric wall radiator. Double glazed window.