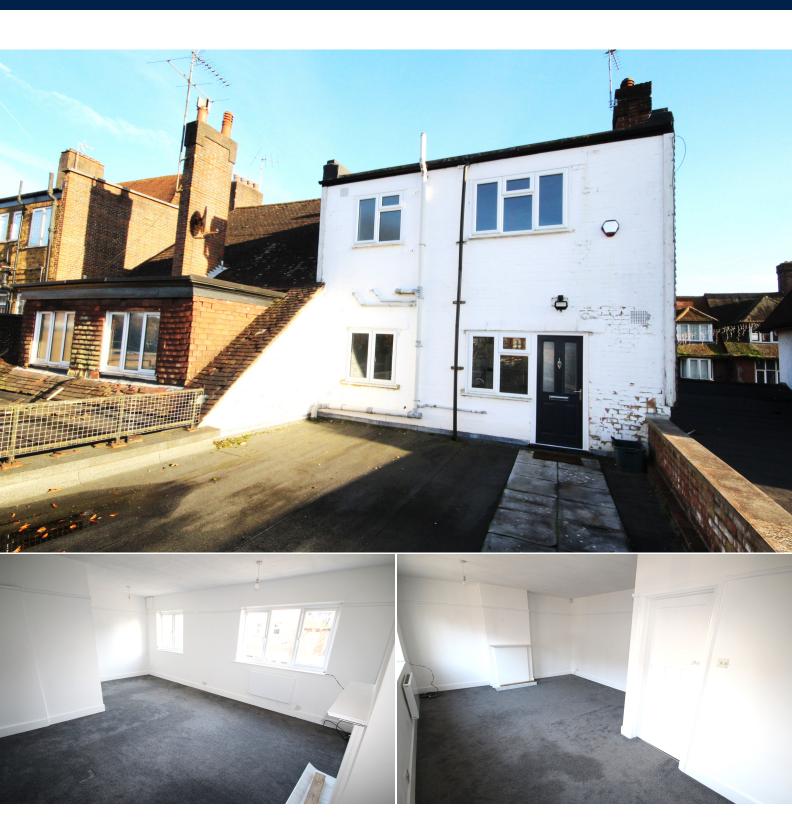

**Sycamore Road** 

Amersham, Buckinghamshire, HP6 5EQ

# £1,500 pcm

AVAILABLE IMMIDIATELY. Located in the centre of Amersham above shops only a short walk from Amersham station with great links into the city, this split level maisonette, circa 750 square feet in area, has an external staircase leading to its own roof terrace. Modernised and redecorated throughout, the accommodation comprises of a lounge, kitchen/ breakfast room, two double bedrooms and a bathroom. Features include electric central heating, double glazing and the roof terrace. Unfurnished.

#### Bedroom 1

16' 8"max x 11' 2" max (5.08m x 3.40m) Large storage cupboard. Hanging picture rail. Electric wall radiator. Double glazed window.

#### Bedroom 2

13'8" x 11'1" (4.17m x 3.38m) Two built in wardrobes and shelving. Hanging picture rail. Electric wall radiator. Double glazed window.