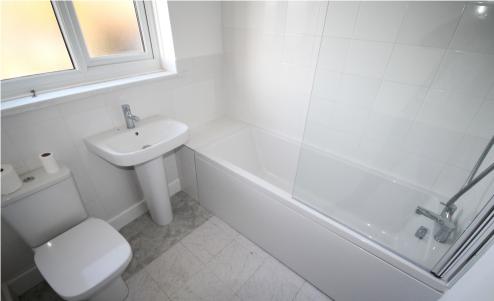

## Bathroom

6' 9" x 6' 7" (2.06m x 2.01m) Partly tiled with a modern white suite incorporating bath with mixer tap and wall mounted shower attachment, w.c and wash hand basin with mixer tap. Expel air. Electric wall radiator. Opaque double glazed window.