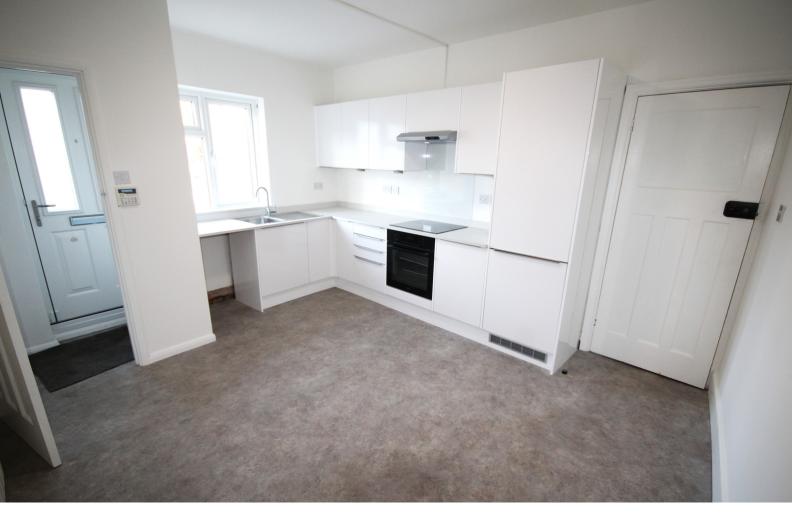

#### Kitchen/ Breakfastroom

13' 8" max x 13' 2" max (4.17m x 4.01m) Well fitted with high gloss wall and base units. Work surfaces with splashbacks,. Stainless steel sink unit with mixer tap. Four ring electric hob with oven under. Built in fridge/ freezer. Washing machine.Large storage cupboards with slatted shelving. Electric wall radiator. Double glazed window. Door to: