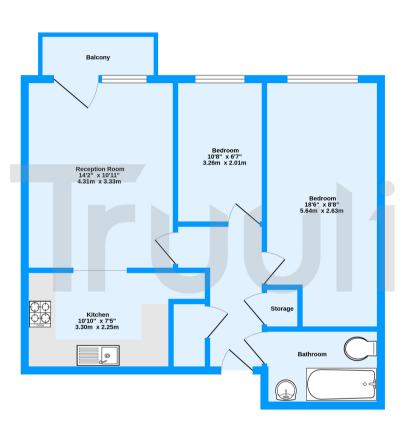

Third Floor 587 sq.ft. (54.5 sq.m.) approx.

> Robinson Court, Campbell Road, Croydon, CR0 TOTAL FLOOR AREA : 587 sq.ft. (54.5 sq.m.) approx. keasurements are approximate. Not to scale. Illustrative purposes only Made with Metropic #2023