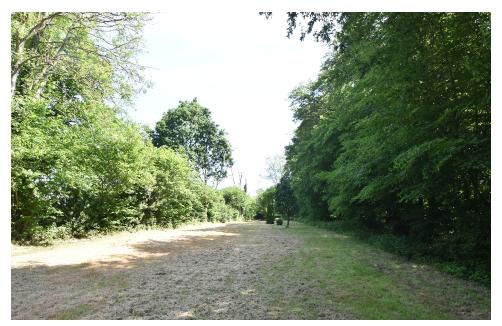

## PROPERTY DESCRIPTION

"It is not often a piece of land like this becomes available. Ideal for leisure pursuits or as an escape from everyday life". - Philip Jarvis, Director.

Found in area of Outstanding Natural Beauty the land measures 0.8 of an acre.

Adjacent to the Faversham Road between Charing and Challock an early viewing comes most recommended.

There is vehicular access off Monkery lane and the land is flat with woodland to one side and the hedge then the road to the other side.

## **POINTS OF INTEREST**

- Parcel of Land
- Located Just Outside Challock
- Rural Location
- Vehicular Access Off Monkery Lane
- Ideal For Leisure Pursuits
- Area of Outstanding Natural Beauty
- Approximately 0.8 Acres
- Located Between Charing & Challock