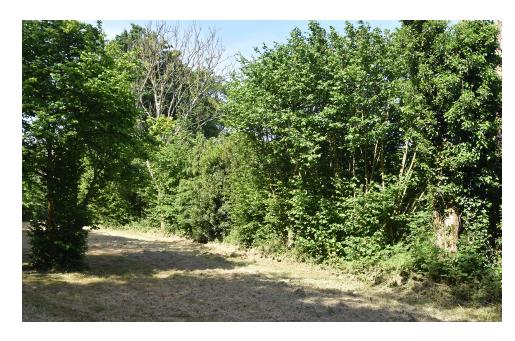

## PROPERTY DESCRIPTION

"It is not often a piece of land like this becomes available. Ideal for leisure pursuits or as an escape from everyday life". - Philip Jarvis, Director.

Found in area of Outstanding Natural Beauty the land measures 0.8 of an acre.

Adjacent to the Faversham Road between Charing and Challock an early viewing comes most recommended.

There is vehicular access off Monkery lane and the land is flat with woodland to one side and the hedge then the road to the other side.

The land offers a potential future investment to a purchaser or an escape for someone looking to own their own piece of countryside.

There are no amenities to the site and the title number is K819116.

For further information contact our office on 01622 858241.