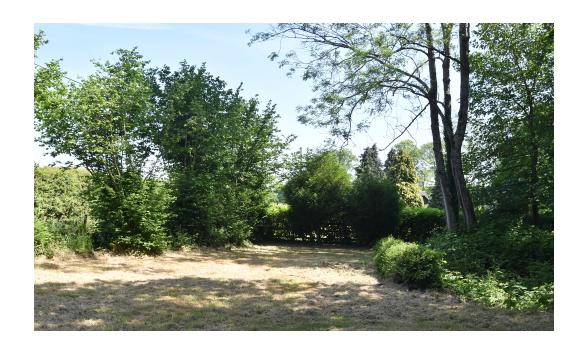

## PROPERTY DESCRIPTION

"It is not often a piece of land like this becomes available. Ideal for leisure pursuits or as an escape from everyday life". - Philip Jarvis, Director.

Found in area of Outstanding Natural Beauty the land measures 0.8 of an acre.

Adjacent to the Faversham Road between Charing and Challock an early viewing comes most recommended.

There is vehicular access off Monkery lane and the land is flat with woodland to one side and the hedge then the road to the other side.

## **POINTS OF INTEREST**

- Parcel of Land
- Located Just Outside Challock
- Rural Location
- Vehicular Access Off Monkery Lane
- Ideal For Leisure Pursuits
- Area of Outstanding Natural Beauty
- Approximately 0.8 Acres
- Located Between Charing & Challock