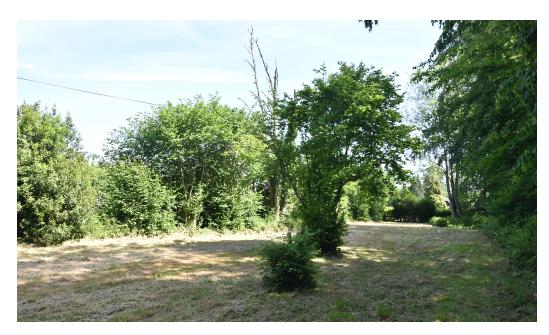

## PROPERTY DESCRIPTION

"It is not often a piece of land like this becomes available. Ideal for leisure pursuits or as an escape from everyday life". - Philip Jarvis, Director.

Found in area of Outstanding Natural Beauty the land measures 0.8 of an acre.

Adjacent to the Faversham Road between Charing and Challock an early viewing comes most recommended.

There is vehicular access off Monkery lane and the land is flat with woodland to one side and the hedge then the road to the other side.

## **POINTS OF INTEREST**

- Parcel of Land
- Located Just Outside Challock
- Rural Location
- Vehicular Access Off Monkery Lane
- Ideal For Leisure Pursuits
- Area of Outstanding Natural Beauty
- Approximately 0.8 Acres
- Located Between Charing & Challock