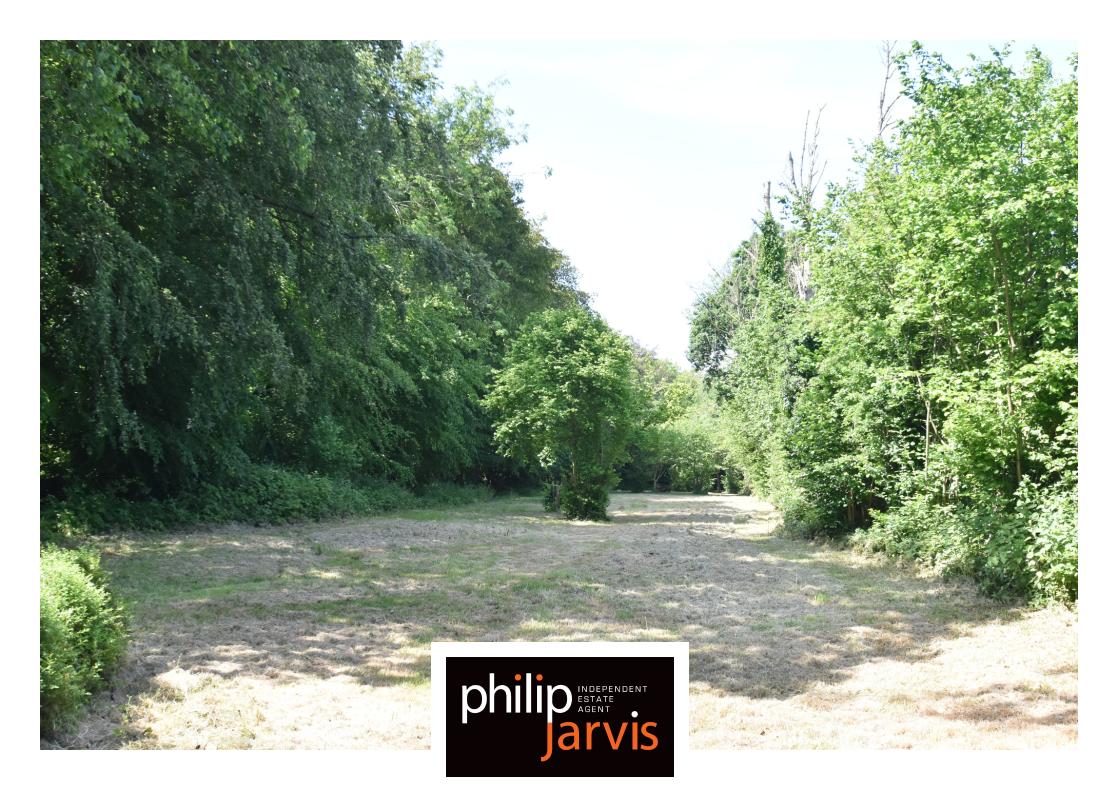

## PROPERTY DESCRIPTION

"It is not often a piece of land like this becomes available. Ideal for leisure pursuits or as an escape from everyday life". - Philip Jarvis, Director.

Found in area of Outstanding Natural Beauty the land measures 0.8 of an acre.

Adjacent to the Faversham Road between Charing and Challock an early viewing comes most recommended.

There is vehicular access off Monkery lane and the land is flat with woodland to one side and the hedge then the road to the other side.

## **POINTS OF INTEREST**

- Parcel of Land
- Located Just Outside Challock
- Rural Location
- Vehicular Access Off Monkery Lane
- Ideal For Leisure Pursuits
- Area of Outstanding Natural Beauty
- Approximately 0.8 Acres
- Located Between Charing & Challock