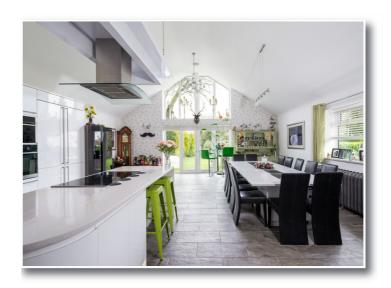

# **Coppins Lane**

- Absolutely stunning throughout
- Extremely versatile accommodation
- Self contained Games Room with w/c and gas central heating
- Four en-suites
- Unbelievable open plan kitchen/dining room

The open plan living accommodation is simply beautiful, ideal for large family and 4 of the double bedrooms are with en-suite.

The property offers a garage and parking for numerous cars, a utility room and a huge 10m games/family room which has its own cloakroom and independent gas central heating system.