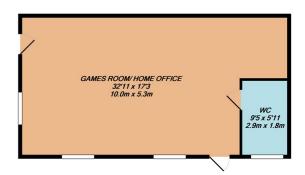

The open plan living accommodation is simply beautiful, ideal for large family and 4 of the double bedrooms are with en-suite.

The property offers a garage and parking for numerous cars, a utility room and a huge 10m games/family room which has its own cloakroom and independent gas central heating system.

## **Floor Plans**

GROUND FLOOR APPROX. FLOOR AREA 2449 SQ.FT. (227.5 SQ.M.)

1ST FLOOR APPROX. FLOOR AREA 208 SQ.FT.

TOTAL APPROX. FLOOR AREA 2656 SQ.FT. (246.8 SQ.M.)

f doors, windows, rooms and any other items are approximate and no responsibility is taken for any error, omission, or mis-statement. This plan is for illustrative purposes only and should be used as such by any spective purchaser. The services, systems and applicances shown have not been tested and no guarantee as to their operability or efficiency can be given Made with Wentonix (20019)