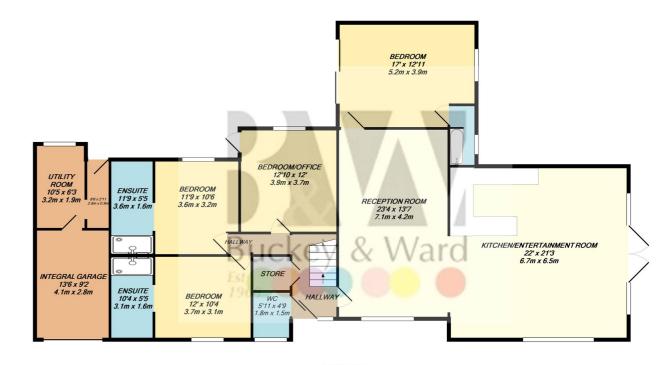

## **Floor Plans**

GROUND FLOOR APPROX. FLOOR AREA 2449 SQ.FT. (227.5 SQ.M.)

1ST FLOOR APPROX. FLOOR AREA 208 SQ.FT.

TOTAL APPROX. FLOOR AREA 2656 SQ.FT. (246.8 SQ.M.)

f doors, windows, rooms and any other items are approximate and no responsibility is taken for any error, omission, or mis-statement. This plan is for illustrative purposes only and should be used as such by any spective purchaser. The services, systems and applicances shown have not been tested and no guarantee as to their operability or efficiency can be given Made with Wentonix (20019)