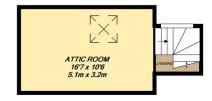

## **Floor Plans**

GROUND FLOOR APPROX. FLOOR AREA 2449 SQ.FT. (227.5 SQ.M.)

1ST FLOOR APPROX. FLOOR AREA 208 SQ.FT.

TOTAL APPROX. FLOOR AREA 2656 SQ.FT. (246.8 SQ.M.)

f doors, windows, rooms and any other items are approximate and no responsibility is taken for any error, omission, or mis-statement. This plan is for illustrative purposes only and should be used as such by any spective purchaser. The services, systems and applicances shown have not been tested and no guarantee as to their operability or efficiency can be given Made with Wentonix (20019)