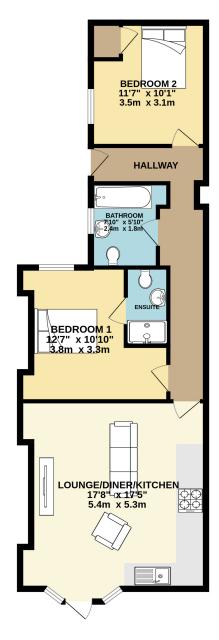

### **FLOORPLAN**

GROUND FLOOR 763 sq.ft. (70.8 sq.m.) approx.

TOTAL FLOOR AREA: 763 sq.ft. (70.8 sq.m.) approx.

Whilst every attempt has been made to ensure the accuracy of the floopflan contained here, measurements of doors, windows, rooms and any other items are approximate and no responsibility is taken for any error, omission or mis-statement. This plan is for illustrative purposes only and should be used as such by any prospective purchaser. The services, systems and appliances shown have not been tested and no guarantee as to their operability or efficiency can be given.

Made with Metropix ©2024

**DISCLAIMER:** Whilst Manxmove Ltd believe that these details are correct, neither Manxmove Ltd or their clients guarantee their accuracy in any way. Consequently, these details are not to be used to form part of any legally binding contract. Prospective purchasers or tenants are advised to visit this property to satisfy themselves as to the correctness of these details. Please note, we use wide angle camera lenses in order to show as much of each room as possible. This is not intended to mislead any prospective purchasers or tenants in any way and an honest verbal description is always available prior to viewing if required.