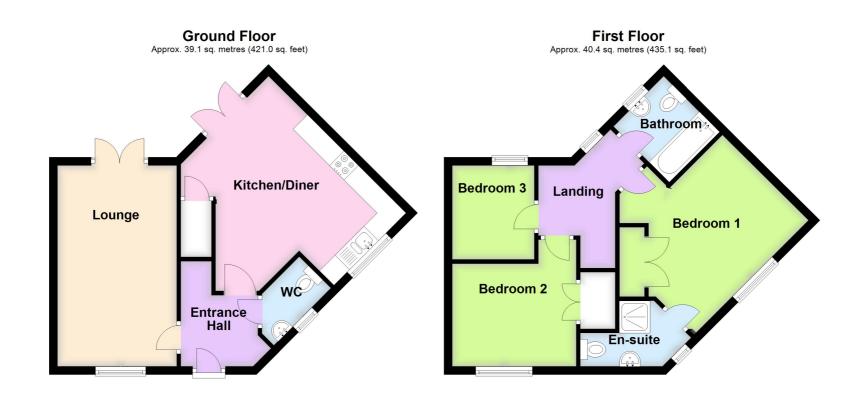

#### **ACCOMMODATION**

#### **ENTRANCE HALL**

Having front entrance door, tiled floor, staircase rising to first floor, radiator.

#### LOUNG

16' 1" x 9' 7" (4.90m x 2.92m)

Having double glazed window to front elevation, double glazed patio doors to rear elevation, TV aerial point, radiator, telephone point.

An immaculately presented, modern semi-detached property situated close to Boston Town Centre and with immediate access to Pilgrim Hospital. Accommodation comprises an entrance hall, kitchen diner, lounge, ground floor cloakroom, three bedrooms to the first floor, family bathroom and an en-suite shower room to bedroom one. Further benefits include gas central heating, off road parking for two vehicles and a well presented fully enclosed rear garden. The property benefits from an NHBC certificate with approximately 5 years remaining.

#### KITCHEN DINER

16' 1" (maximum) x 15' 1" (maximum) (4.90m x 4.60m) Having a modern fitted kitchen comprising areas of work surface, range of wall and base level storage units, inset stainless steel one and a half bowl sink and drainer, integrated dishwasher, integrated Bosch oven, integrated four ring gas hob with stainless steel splashback and stainless steel extractor above, integrated fridge freezer, tiled flooring, space and plumbing for automatic washing machine, radiator, under stairs storage cupboard, double glazed patio doors to rear elevation, ceiling recessed spotlights.

#### GROUND FLOOR CLOAKROOM

Having low level WC, pedestal wash hand basin with tiled splashback, extractor fan, radiator, double glazed window to front elevation.

#### FIRST FLOOR LANDING

Having stairs rising from entrance hall, double glazed window to rear elevation.

#### BEDROOM ONE

11' 7" x 13' 5" (maximum) (3.53m x 4.09m)

Having double glazed window to front elevation, radiator, built-in double wardrobe, door to: -

#### **EN-SUITE SHOWER ROOM**

Being fitted with a modern three piece suite comprising shower cubicle with mains fed rainfall shower and hand held shower attachment within, low level push button WC, pedestal wash hand basin, wall mounted towel rail, electric shaver point, partly tiled walls, double glazed window to front elevation, ceiling recessed spotlights, extractor fan.

#### **BEDROOM TWO**

10' 2" (maximum into door recessed) x 9' 10" (3.10m x 3.00m)

Having double glazed window to front elevation, radiator, built-in double wardrobe.

#### **BEDROOM THREE**

7' 4" x 6' 7" (2.24m x 2.01m)

Having double glazed window to rear elevation, radiator.

#### **BATHROOM**

Being fitted with a modern three piece suite comprising panelled bath with mixer tap and hand held shower attachment, low level push button WC, pedestal wash hand basin, radiator, partly tiled walls, electric shaver point, double glazed window to rear elevation, ceiling recessed spotlights, extractor fan.

SHARMAN BURGESS

Total area: approx. 79.5 sq. metres (856.0 sq. feet)

t: 01205 361161 e: sales@sharmanburgess.com www.sharmanburgess.co.uk