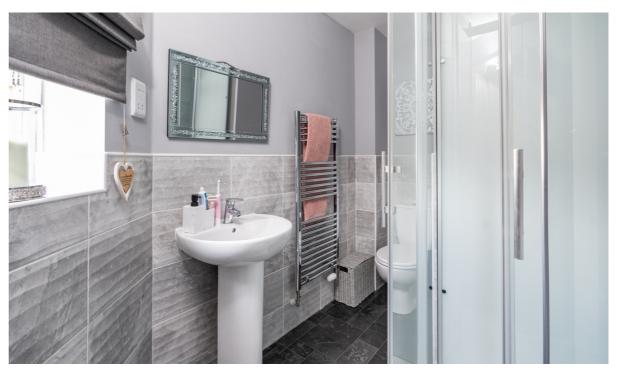

#### **EN-SUITE SHOWER ROOM**

Being fitted with a modern three piece suite comprising shower cubicle with mains fed rainfall shower and hand held shower attachment within, low level push button WC, pedestal wash hand basin, wall mounted towel rail, electric shaver point, partly tiled walls, double glazed window to front elevation, ceiling recessed spotlights, extractor fan.

#### **BATHROOM**

Being fitted with a modern three piece suite comprising panelled bath with mixer tap and hand held shower attachment, low level push button WC, pedestal wash hand basin, radiator, partly tiled walls, electric shaver point, double glazed window to rear elevation, ceiling recessed spotlights, extractor fan.