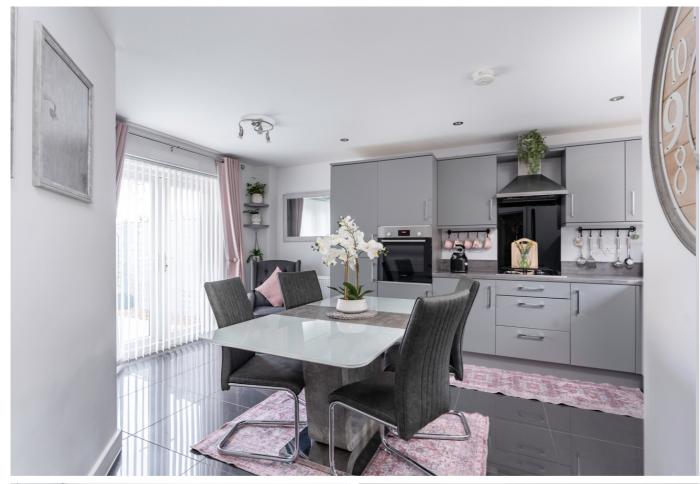

#### KITCHEN DINER

16' 1" (maximum) x 15' 1" (maximum) (4.90m x 4.60m) Having a modern fitted kitchen comprising areas of work surface, range of wall and base level storage units, inset stainless steel one and a half bowl sink and drainer, integrated dishwasher, integrated Bosch oven, integrated four ring gas hob with stainless steel splashback and stainless steel extractor above, integrated fridge freezer, tiled flooring, space and plumbing for automatic washing machine, radiator, under stairs storage cupboard, double glazed patio doors to rear elevation, ceiling recessed spotlights.