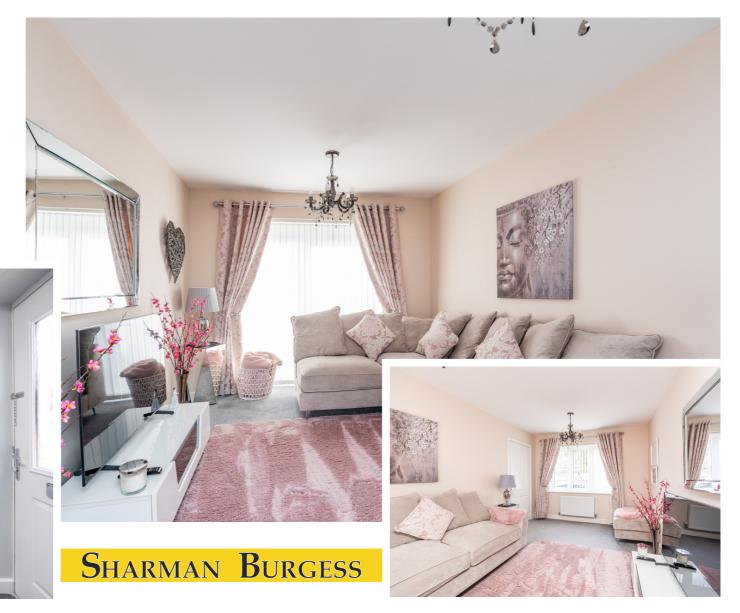

#### LOUNG

16' 1" x 9' 7" (4.90m x 2.92m)

Having double glazed window to front elevation, double glazed patio doors to rear elevation, TV aerial point, radiator, telephone point.

An immaculately presented, modern semi-detached property situated close to Boston Town Centre and with immediate access to Pilgrim Hospital. Accommodation comprises an entrance hall, kitchen diner, lounge, ground floor cloakroom, three bedrooms to the first floor, family bathroom and an en-suite shower room to bedroom one. Further benefits include gas central heating, off road parking for two vehicles and a well presented fully enclosed rear garden. The property benefits from an NHBC certificate with approximately 5 years remaining.