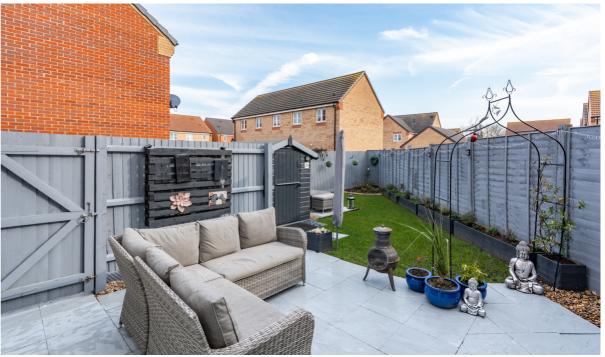

#### **EXTERIOR**

To the left hand side of the property is a driveway which provides off road parking for two vehicles. Gated access leads to the rear garden, which is initially laid to a paved patio seating area providing entertaining space, leading to a shaped lawn with gravelled shrub and bush borders. The garden houses a timber garden shed. The garden is fully enclosed by fencing and is served by an outside light and tap.