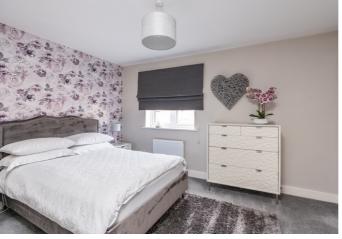

#### BEDROOM ONE

11' 7" x 13' 5" (maximum) (3.53m x 4.09m)

Having double glazed window to front elevation, radiator, built-in double wardrobe, door to: -

#### **EN-SUITE SHOWER ROOM**

Being fitted with a modern three piece suite comprising shower cubicle with mains fed rainfall shower and hand held shower attachment within, low level push button WC, pedestal wash hand basin, wall mounted towel rail, electric shaver point, partly tiled walls, double glazed window to front elevation, ceiling recessed spotlights, extractor fan.

#### **BEDROOM TWO**

10' 2" (maximum into door recessed) x 9' 10" (3.10m x 3.00m)

Having double glazed window to front elevation, radiator, built-in double wardrobe.

#### **BEDROOM THREE**

7' 4" x 6' 7" (2.24m x 2.01m)

Having double glazed window to rear elevation, radiator.