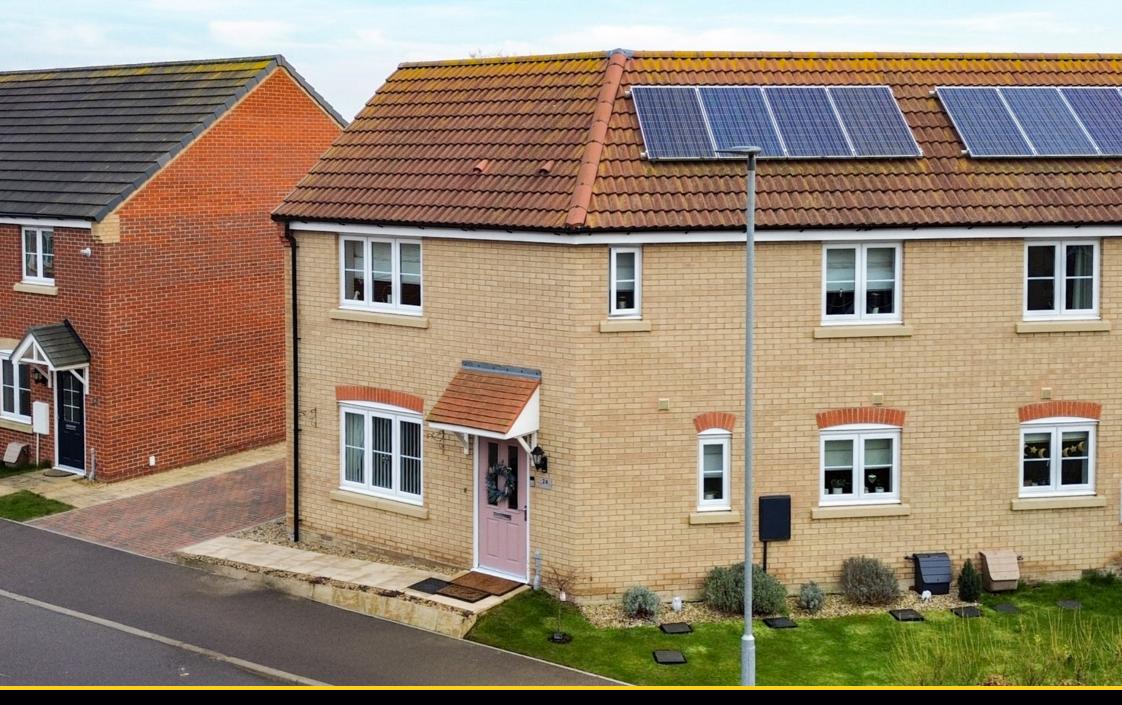

## 24 Mallow Gardens, Boston, Lincolnshire PE21 9EL £232,250 Freehold

#### LOUNG

16' 1" x 9' 7" (4.90m x 2.92m)

Having double glazed window to front elevation, double glazed patio doors to rear elevation, TV aerial point, radiator, telephone point.

An immaculately presented, modern semi-detached property situated close to Boston Town Centre and with immediate access to Pilgrim Hospital. Accommodation comprises an entrance hall, kitchen diner, lounge, ground floor cloakroom, three bedrooms to the first floor, family bathroom and an en-suite shower room to bedroom one. Further benefits include gas central heating, off road parking for two vehicles and a well presented fully enclosed rear garden. The property benefits from an NHBC certificate with approximately 5 years remaining.

#### SERVICES

Mains gas, electricity, water and drainage are connected. The property has solar panels and we are advised by the vendor that they are owned. The property is subject to an annual service charge of £340.00 payable on 1st April 2025 for the upkeep and maintenance of unadopted roads, walkways and communal areas including the electric gates to the development.