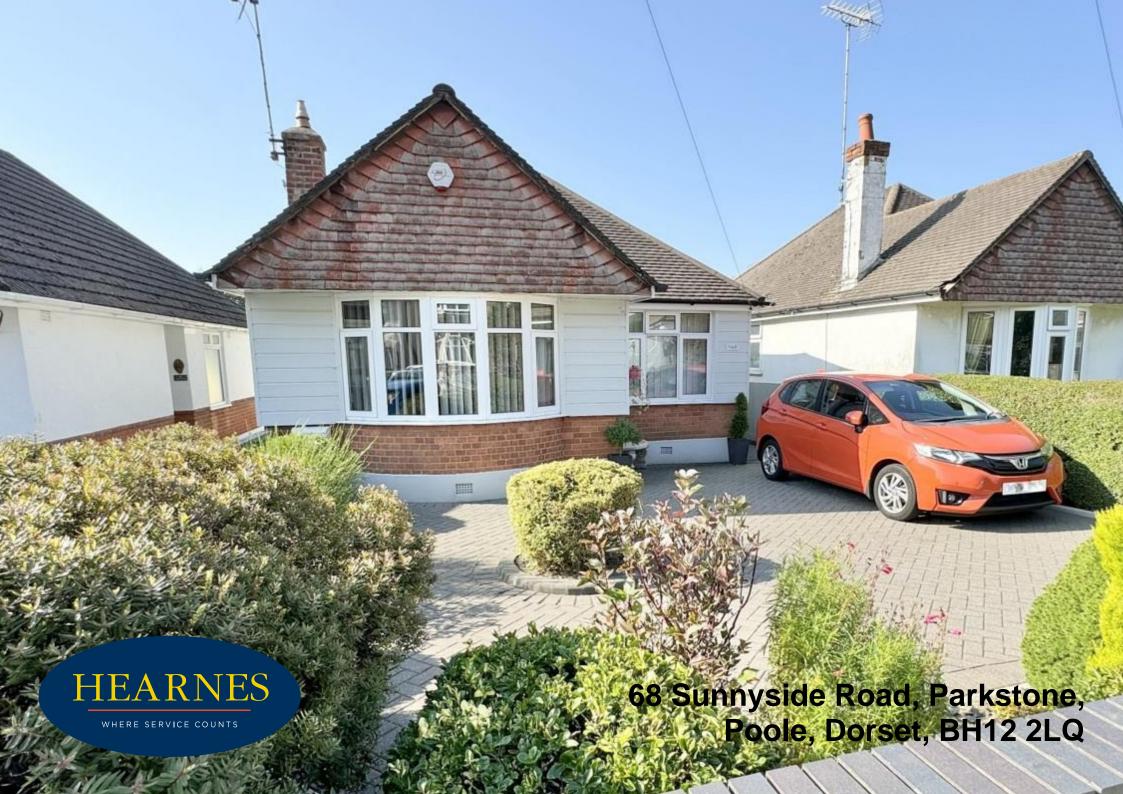

## 68 Sunnyside Road, Parkstone, Poole, Dorset, BH12 2LQ FREEHOLD PRICE £335,000

An attractive and well presented detached 2 double bedroom bungalow that has been modernised inside and benefits from an 80' rear garden and off road parking for 2 cars. The property is sold with no forward chain and has a charming feel throughout and offers a sitting room with bay window and feature fire, kitchen/breakfast room with fitted appliances, modern shower room with separate wc and conservatory. It is nicely decorated and has wood effect flooring throughout the living areas. It has excellent kerb appeal from the road with its New England style cladding, landscaped front gardens and block paved driveway.

- Attractive 2 double bedroom bungalow which is well presented throughout
- Sold vacant with no forward chain
- Sitting room with bay window and feature fireplace
- Kitchen/breakfast room fitted with white units and work tops over and free standing cooker, undercounter fridge and freezer
- Conservatory with doors leading to the garden
- Tiled bathroom with walk in double shower and wash basin fitted in a vanity unit
- Separate wc
- Main bedroom with fitted furniture to include wardrobes, bed side tables, chest of drawers and over bed storage
- Gas central heating and double glazing
- Attractive décor and flooring throughout
- Delightful, very private garden which is a wonderful feature and divided into several areas with places to eat, relax, and catch the sun! A garden lovers delight. Garden storeroom
- Blocked paved driveway with parking for 2 cars. Attractive front garden borders and planting