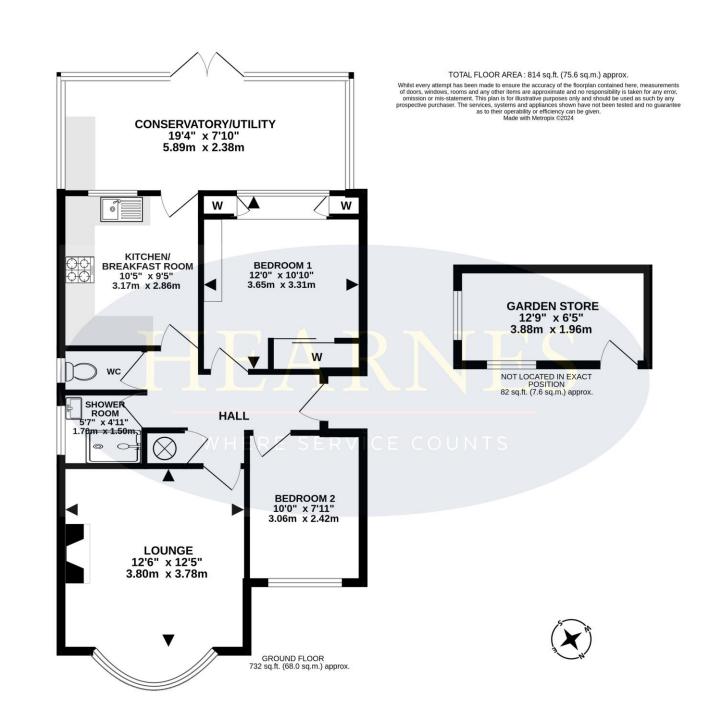

## 68 Sunnyside Road, Parkstone, Poole, Dorset, BH12 2LQ FREEHOLD PRICE £335,000

An attractive and well presented detached 2 double bedroom bungalow that has been modernised inside and benefits from an 80' rear garden and off road parking for 2 cars. The property is sold with no forward chain and has a charming feel throughout and offers a sitting room with bay window and feature fire, kitchen/breakfast room with fitted appliances, modern shower room with separate wc and conservatory. It is nicely decorated and has wood effect flooring throughout the living areas. It has excellent kerb appeal from the road with its New England style cladding, landscaped front gardens and block paved driveway.

- Attractive 2 double bedroom bungalow which is well presented throughout
- Sold vacant with no forward chain
- Sitting room with bay window and feature fireplace
- Kitchen/breakfast room fitted with white units and work tops over and free standing cooker, undercounter fridge and freezer
- Conservatory with doors leading to the garden
- Tiled bathroom with walk in double shower and wash basin fitted in a vanity unit
- Separate wc
- Main bedroom with fitted furniture to include wardrobes, bed side tables, chest of drawers and over bed storage
- Gas central heating and double glazing
- Attractive décor and flooring throughout
- Delightful, very private garden which is a wonderful feature and divided into several areas with places to eat, relax, and catch the sun! A garden lovers delight. Garden storeroom
- Blocked paved driveway with parking for 2 cars. Attractive front garden borders and planting