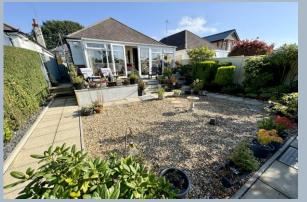

## 68 Sunnyside Road, Parkstone, Poole, Dorset, BH12 2LQ FREEHOLD PRICE £335,000

An attractive and well presented detached 2 double bedroom bungalow that has been modernised inside and benefits from an 80' rear garden and off road parking for 2 cars. The property is sold with no forward chain and has a charming feel throughout and offers a sitting room with bay window and feature fire, kitchen/breakfast room with fitted appliances, modern shower room with separate wc and conservatory. It is nicely decorated and has wood effect flooring throughout the living areas. It has excellent kerb appeal from the road with its New England style cladding, landscaped front gardens and block paved driveway.

- Attractive 2 double bedroom bungalow which is well presented throughout
- Sold vacant with no forward chain
- Sitting room with bay window and feature fireplace
- Kitchen/breakfast room fitted with white units and work tops over and free standing cooker, undercounter fridge and freezer
- Conservatory with doors leading to the garden
- Tiled bathroom with walk in double shower and wash basin fitted in a vanity unit
- Separate wc
- Main bedroom with fitted furniture to include wardrobes, bed side tables, chest of drawers and over bed storage
- Gas central heating and double glazing
- Attractive décor and flooring throughout
- Delightful, very private garden which is a wonderful feature and divided into several areas with places to eat, relax, and catch the sun! A garden lovers delight. Garden storeroom
- Blocked paved driveway with parking for 2 cars. Attractive front garden borders and planting