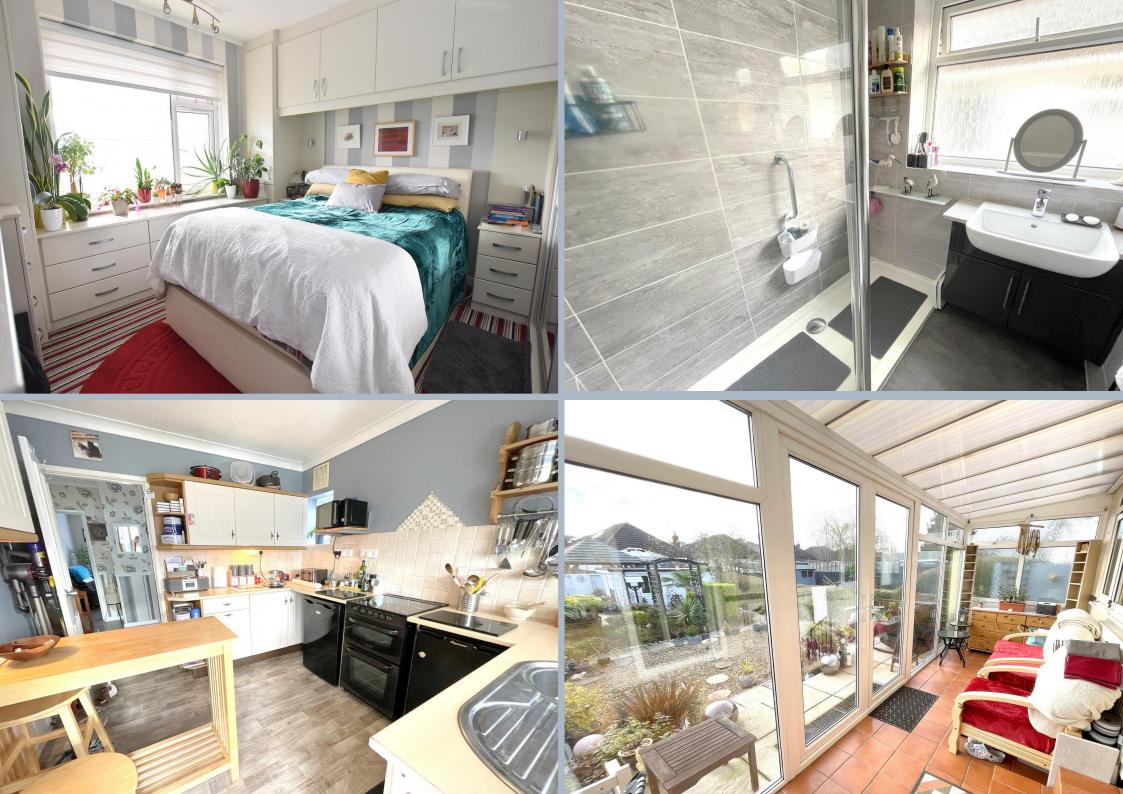

## 68 Sunnyside Road, Parkstone, Poole, Dorset, BH12 2LQ FREEHOLD PRICE £335,000

An attractive and well presented detached 2 double bedroom bungalow that has been modernised inside and benefits from an 80' rear garden and off road parking for 2 cars. The property is sold with no forward chain and has a charming feel throughout and offers a sitting room with bay window and feature fire, kitchen/breakfast room with fitted appliances, modern shower room with separate wc and conservatory. It is nicely decorated and has wood effect flooring throughout the living areas. It has excellent kerb appeal from the road with its New England style cladding, landscaped front gardens and block paved driveway.

- Attractive 2 double bedroom bungalow which is well presented throughout
- Sold vacant with no forward chain
- Sitting room with bay window and feature fireplace
- Kitchen/breakfast room fitted with white units and work tops over and free standing cooker, undercounter fridge and freezer
- Conservatory with doors leading to the garden
- Tiled bathroom with walk in double shower and wash basin fitted in a vanity unit
- Separate wc
- Main bedroom with fitted furniture to include wardrobes, bed side tables, chest of drawers and over bed storage
- Gas central heating and double glazing
- Attractive décor and flooring throughout
- Delightful, very private garden which is a wonderful feature and divided into several areas with places to eat, relax, and catch the sun! A garden lovers delight. Garden storeroom
- Blocked paved driveway with parking for 2 cars. Attractive front garden borders and planting