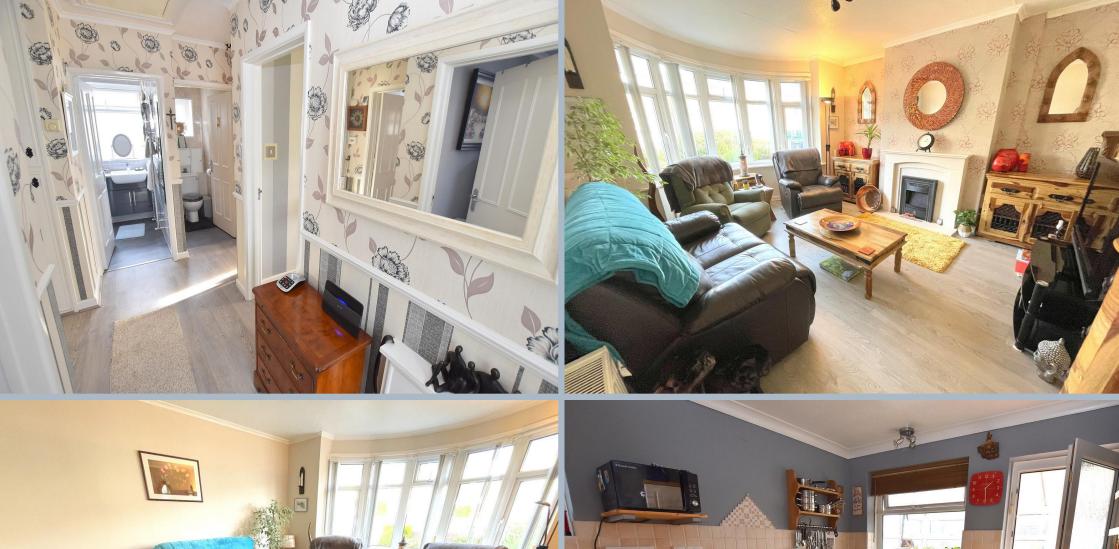

## 68 Sunnyside Road, Parkstone, Poole, Dorset, BH12 2LQ FREEHOLD PRICE £335,000

An attractive and well presented detached 2 double bedroom bungalow that has been modernised inside and benefits from an 80' rear garden and off road parking for 2 cars. The property is sold with no forward chain and has a charming feel throughout and offers a sitting room with bay window and feature fire, kitchen/breakfast room with fitted appliances, modern shower room with separate wc and conservatory. It is nicely decorated and has wood effect flooring throughout the living areas. It has excellent kerb appeal from the road with its New England style cladding, landscaped front gardens and block paved driveway.

- Attractive 2 double bedroom bungalow which is well presented throughout
- Sold vacant with no forward chain
- Sitting room with bay window and feature fireplace
- Kitchen/breakfast room fitted with white units and work tops over and free standing cooker, undercounter fridge and freezer
- Conservatory with doors leading to the garden
- Tiled bathroom with walk in double shower and wash basin fitted in a vanity unit
- Separate wc
- Main bedroom with fitted furniture to include wardrobes, bed side tables, chest of drawers and over bed storage
- Gas central heating and double glazing
- Attractive décor and flooring throughout
- Delightful, very private garden which is a wonderful feature and divided into several areas with places to eat, relax, and catch the sun! A garden lovers delight. Garden storeroom
- Blocked paved driveway with parking for 2 cars. Attractive front garden borders and planting