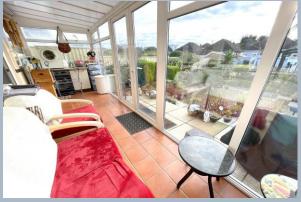

## 68 Sunnyside Road, Parkstone, Poole, Dorset, BH12 2LQ FREEHOLD PRICE £335,000

An attractive and well presented detached 2 double bedroom bungalow that has been modernised inside and benefits from an 80' rear garden and off road parking for 2 cars. The property is sold with no forward chain and has a charming feel throughout and offers a sitting room with bay window and feature fire, kitchen/breakfast room with fitted appliances, modern shower room with separate wc and conservatory. It is nicely decorated and has wood effect flooring throughout the living areas. It has excellent kerb appeal from the road with its New England style cladding, landscaped front gardens and block paved driveway.

- Attractive 2 double bedroom bungalow which is well presented throughout
- Sold vacant with no forward chain
- Sitting room with bay window and feature fireplace
- Kitchen/breakfast room fitted with white units and work tops over and free standing cooker, undercounter fridge and freezer
- Conservatory with doors leading to the garden
- Tiled bathroom with walk in double shower and wash basin fitted in a vanity unit
- Separate wc
- Main bedroom with fitted furniture to include wardrobes, bed side tables, chest of drawers and over bed storage
- Gas central heating and double glazing
- Attractive décor and flooring throughout
- Delightful, very private garden which is a wonderful feature and divided into several areas with places to eat, relax, and catch the sun! A garden lovers delight. Garden storeroom
- Blocked paved driveway with parking for 2 cars. Attractive front garden borders and planting