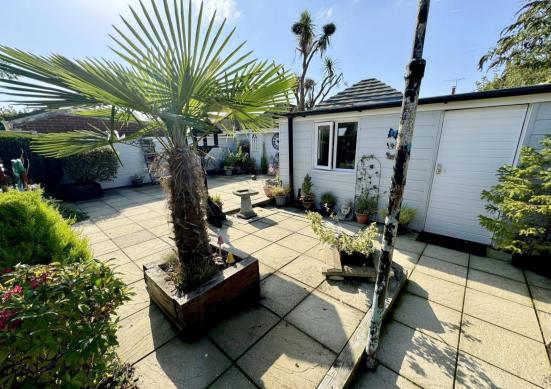

## 68 Sunnyside Road, Parkstone, Poole, Dorset, BH12 2LQ FREEHOLD PRICE £335,000

An attractive and well presented detached 2 double bedroom bungalow that has been modernised inside and benefits from an 80' rear garden and off road parking for 2 cars. The property is sold with no forward chain and has a charming feel throughout and offers a sitting room with bay window and feature fire, kitchen/breakfast room with fitted appliances, modern shower room with separate wc and conservatory. It is nicely decorated and has wood effect flooring throughout the living areas. It has excellent kerb appeal from the road with its New England style cladding, landscaped front gardens and block paved driveway.

- Attractive 2 double bedroom bungalow which is well presented throughout
- Sold vacant with no forward chain
- Sitting room with bay window and feature fireplace
- Kitchen/breakfast room fitted with white units and work tops over and free standing cooker, undercounter fridge and freezer
- Conservatory with doors leading to the garden
- Tiled bathroom with walk in double shower and wash basin fitted in a vanity unit
- Separate wc
- Main bedroom with fitted furniture to include wardrobes, bed side tables, chest of drawers and over bed storage
- Gas central heating and double glazing
- Attractive décor and flooring throughout
- Delightful, very private garden which is a wonderful feature and divided into several areas with places to eat, relax, and catch the sun! A garden lovers delight. Garden storeroom
- Blocked paved driveway with parking for 2 cars. Attractive front garden borders and planting