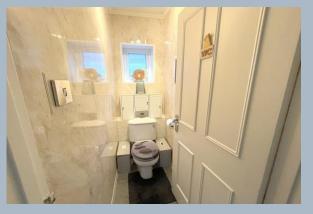

- Attractive 2 double bedroom bungalow which is well presented throughout
- Sold vacant with no forward chain
- Sitting room with bay window and feature fireplace
- Kitchen/breakfast room fitted with white units and work tops over and free standing cooker, undercounter fridge and freezer
- Conservatory with doors leading to the garden
- Tiled bathroom with walk in double shower and wash basin fitted in a vanity unit
- Separate wc
- Main bedroom with fitted furniture to include wardrobes, bed side tables, chest of drawers and over bed storage
- Gas central heating and double glazing
- Attractive décor and flooring throughout
- Delightful, very private garden which is a wonderful feature and divided into several areas with places to eat, relax, and catch the sun! A garden lovers delight. Garden storeroom
- Blocked paved driveway with parking for 2 cars. Attractive front garden borders and planting