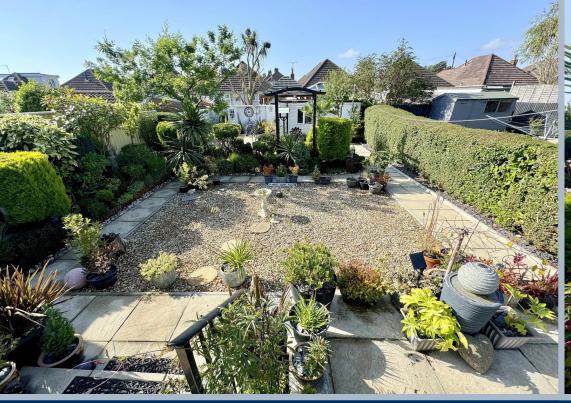

## 68 Sunnyside Road, Parkstone, Poole, Dorset, BH12 2LQ FREEHOLD PRICE £335,000

An attractive and well presented detached 2 double bedroom bungalow that has been modernised inside and benefits from an 80' rear garden and off road parking for 2 cars. The property is sold with no forward chain and has a charming feel throughout and offers a sitting room with bay window and feature fire, kitchen/breakfast room with fitted appliances, modern shower room with separate wc and conservatory. It is nicely decorated and has wood effect flooring throughout the living areas. It has excellent kerb appeal from the road with its New England style cladding, landscaped front gardens and block paved driveway.

- Attractive 2 double bedroom bungalow which is well presented throughout
- Sold vacant with no forward chain
- Sitting room with bay window and feature fireplace
- Kitchen/breakfast room fitted with white units and work tops over and free standing cooker, undercounter fridge and freezer
- Conservatory with doors leading to the garden
- Tiled bathroom with walk in double shower and wash basin fitted in a vanity unit
- Separate wc
- Main bedroom with fitted furniture to include wardrobes, bed side tables, chest of drawers and over bed storage
- Gas central heating and double glazing
- Attractive décor and flooring throughout
- Delightful, very private garden which is a wonderful feature and divided into several areas with places to eat, relax, and catch the sun! A garden lovers delight. Garden storeroom
- Blocked paved driveway with parking for 2 cars. Attractive front garden borders and planting