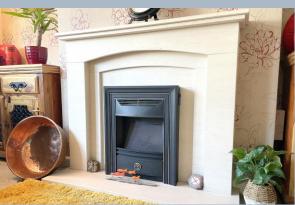

## 68 Sunnyside Road, Parkstone, Poole, Dorset, BH12 2LQ FREEHOLD PRICE £335,000

An attractive and well presented detached 2 double bedroom bungalow that has been modernised inside and benefits from an 80' rear garden and off road parking for 2 cars. The property is sold with no forward chain and has a charming feel throughout and offers a sitting room with bay window and feature fire, kitchen/breakfast room with fitted appliances, modern shower room with separate wc and conservatory. It is nicely decorated and has wood effect flooring throughout the living areas. It has excellent kerb appeal from the road with its New England style cladding, landscaped front gardens and block paved driveway.

- Attractive 2 double bedroom bungalow which is well presented throughout
- Sold vacant with no forward chain
- Sitting room with bay window and feature fireplace
- Kitchen/breakfast room fitted with white units and work tops over and free standing cooker, undercounter fridge and freezer
- Conservatory with doors leading to the garden
- Tiled bathroom with walk in double shower and wash basin fitted in a vanity unit
- Separate wc
- Main bedroom with fitted furniture to include wardrobes, bed side tables, chest of drawers and over bed storage
- Gas central heating and double glazing
- Attractive décor and flooring throughout
- Delightful, very private garden which is a wonderful feature and divided into several areas with places to eat, relax, and catch the sun! A garden lovers delight. Garden storeroom
- Blocked paved driveway with parking for 2 cars. Attractive front garden borders and planting