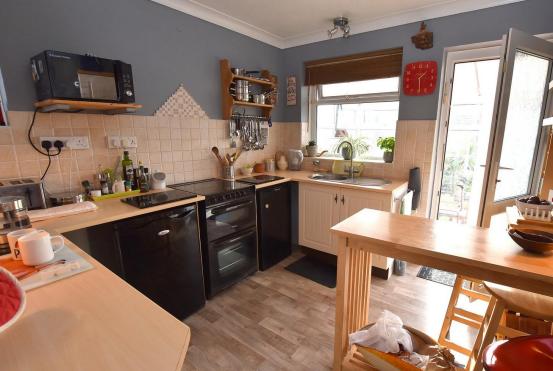

## 68 Sunnyside Road, Parkstone, Poole, Dorset, BH12 2LQ FREEHOLD PRICE £335,000

An attractive and well presented detached 2 double bedroom bungalow that has been modernised inside and benefits from an 80' rear garden and off road parking for 2 cars. The property is sold with no forward chain and has a charming feel throughout and offers a sitting room with bay window and feature fire, kitchen/breakfast room with fitted appliances, modern shower room with separate wc and conservatory. It is nicely decorated and has wood effect flooring throughout the living areas. It has excellent kerb appeal from the road with its New England style cladding, landscaped front gardens and block paved driveway.

- Attractive 2 double bedroom bungalow which is well presented throughout
- Sold vacant with no forward chain
- Sitting room with bay window and feature fireplace
- Kitchen/breakfast room fitted with white units and work tops over and free standing cooker, undercounter fridge and freezer
- Conservatory with doors leading to the garden
- Tiled bathroom with walk in double shower and wash basin fitted in a vanity unit
- Separate wc
- Main bedroom with fitted furniture to include wardrobes, bed side tables, chest of drawers and over bed storage
- Gas central heating and double glazing
- Attractive décor and flooring throughout
- Delightful, very private garden which is a wonderful feature and divided into several areas with places to eat, relax, and catch the sun! A garden lovers delight. Garden storeroom
- Blocked paved driveway with parking for 2 cars. Attractive front garden borders and planting