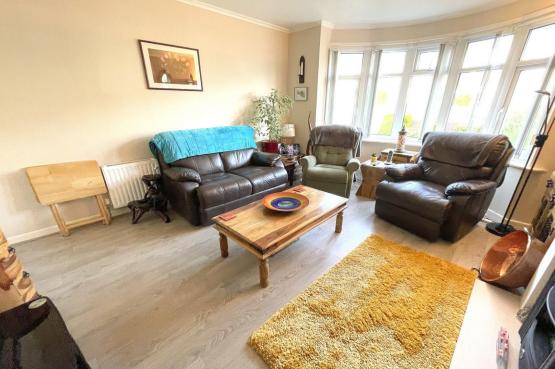

## 68 Sunnyside Road, Parkstone, Poole, Dorset, BH12 2LQ FREEHOLD PRICE £335,000

An attractive and well presented detached 2 double bedroom bungalow that has been modernised inside and benefits from an 80' rear garden and off road parking for 2 cars. The property is sold with no forward chain and has a charming feel throughout and offers a sitting room with bay window and feature fire, kitchen/breakfast room with fitted appliances, modern shower room with separate wc and conservatory. It is nicely decorated and has wood effect flooring throughout the living areas. It has excellent kerb appeal from the road with its New England style cladding, landscaped front gardens and block paved driveway.

- Attractive 2 double bedroom bungalow which is well presented throughout
- Sold vacant with no forward chain
- Sitting room with bay window and feature fireplace
- Kitchen/breakfast room fitted with white units and work tops over and free standing cooker, undercounter fridge and freezer
- Conservatory with doors leading to the garden
- Tiled bathroom with walk in double shower and wash basin fitted in a vanity unit
- Separate wc
- Main bedroom with fitted furniture to include wardrobes, bed side tables, chest of drawers and over bed storage
- Gas central heating and double glazing
- Attractive décor and flooring throughout
- Delightful, very private garden which is a wonderful feature and divided into several areas with places to eat, relax, and catch the sun! A garden lovers delight. Garden storeroom
- Blocked paved driveway with parking for 2 cars. Attractive front garden borders and planting