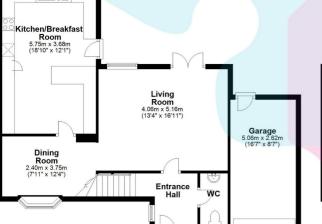

Accommodation comprises four bedrooms, living room, dining room, and a kitchen/breakfast room measuring in excess of 18ft. Further benefits include en-suites facilities to two bedrooms, family bathroom and cloakroom. The property also has an integral single garage. Outside to the rear there is a secluded garden with side access and to the front of the house a driveway offering off street parking for two cars.

Mis-descriptions Act: We wish to inform prospective purchasers that we have not carried out a detailed survey or tested the services, appliances and specific fittings including any heating system for this property. Floorplans shown are for illustrative purposes only and are not drawn to scale. We have not seen any paperwork relating to extensions/renovations or conversions and any such paperwork will be requested via solicitors as part of the conveyancing process.

- **Ground Floor**

Total area: approx. 140.8 sq. metres (1515.5 sq. feet) Floorplan is for Illustration purposes only. All measurements are approximate and should be verified Plan produced using PlanUp.