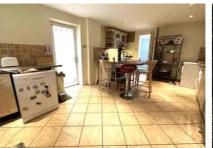

Accommodation comprises four bedrooms, living room, dining room, and a kitchen/breakfast room measuring in excess of 18ft. Further benefits include en-suites facilities to two bedrooms, family bathroom and cloakroom. The property also has an integral single garage. Outside to the rear there is a secluded garden with side access and to the front of the house a driveway offering off street parking for two cars.