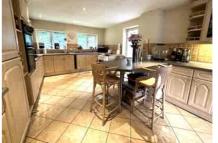

Accommodation comprises four bedrooms, living room, dining room, and a kitchen/breakfast room measuring in excess of 18ft. Further benefits include en-suites facilities to two bedrooms, family bathroom and cloakroom. The property also has an integral single garage. Outside to the rear there is a secluded garden with side access and to the front of the house a driveway offering off street parking for two cars.