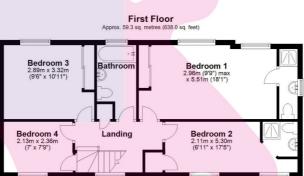

Accommodation comprises four bedrooms, living room, dining room, and a kitchen/breakfast room measuring in excess of 18ft. Further benefits include en-suites facilities to two bedrooms, family bathroom and cloakroom. The property also has an integral single garage. Outside to the rear there is a secluded garden with side access and to the front of the house a driveway offering off street parking for two cars.

- **Ground Floor**

Total area: approx. 140.8 sq. metres (1515.5 sq. feet) Floorplan is for Illustration purposes only. All measurements are approximate and should be verified Plan produced using PlanUp.