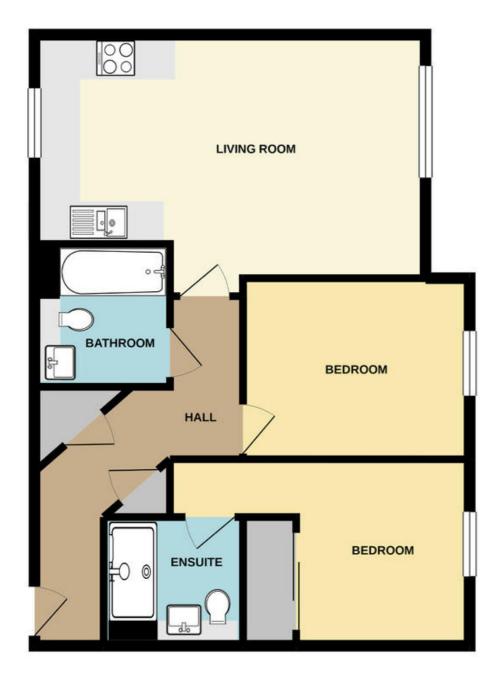

#### First Floor

# Lounge/Kitchen/Diner

19' 9" x 10' 10" (6.02m x 3.30m)

#### Kitchen Area:

Matching wall and base units, one and a half bowl sink and drainer unit, electric oven and hob with extractor canopy over, integrated dishwasher, integrated fridge freezer, integrated washing machine, wall mounted combination gas boiler, radiator, double glazed window to side, radiator.

### Lounge Area:

Double glazed window to rear and side, radiator.

#### **Bathroom**

Panelled bath with hand held shower attachment, wash hand basin, low level WC, heated towel rail, partially tiled walls, tiled flooring.

#### **Bedroom One**

 $11' 10'' \times 11' 3'' (3.61m \times 3.43m)$  Double glazed window to rear, radiator, built in wardrobe.

## **En-Suite Shower Room**

Walk in double shower, wash hand basin, low level WC, partially tiled walls, tiled flooring, heated towel rail.

#### **Bedroom Two**

9' 7" x 8' 9" (2.92m x 2.67m) Double glazed window to rear, radiator.