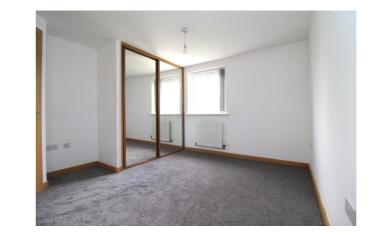

#### **Bedroom One**

 $11' 10'' \times 11' 3'' (3.61m \times 3.43m)$  Double glazed window to rear, radiator, built in wardrobe.