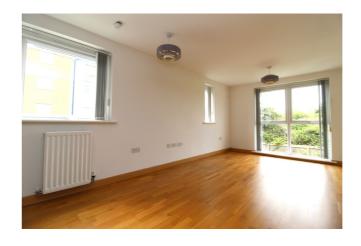

ble glazed window to side, radiator.

### Lounge Area:

Double glazed window to rear and side, radiator.

#### **Bathroom**

Panelled bath with hand held shower attachment, wash hand basin, low level WC, heated towel rail, partially tiled walls, tiled flooring.

#### **Bedroom One**

 $11' 10'' \times 11' 3'' (3.61m \times 3.43m)$  Double glazed window to rear, radiator, built in wardrobe.

## **En-Suite Shower Room**

Walk in double shower, wash hand basin, low level WC, partially tiled walls, tiled flooring, heated towel rail.

#### **Bedroom Two**

9' 7" x 8' 9" (2.92m x 2.67m) Double glazed window to rear, radiator.

#### **Two Allocated Parking Spaces**

#### **Council Tax Band B**

#### NB

At the time of advertising these are draft particulars awaiting approval of our sellers.