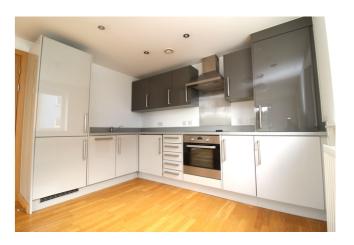

#### Kitchen Area:

Matching wall and base units, one and a half bowl sink and drainer unit, electric oven and hob with extractor canopy over, integrated dishwasher, integrated fridge freezer, integrated washing machine, wall mounted combination gas boiler, radiator, double glazed window to side, radiator.