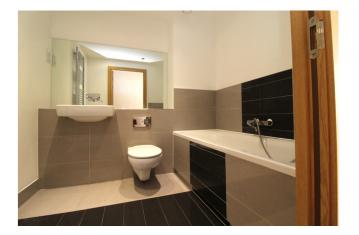

#### **Bathroom**

Panelled bath with hand held shower attachment, wash hand basin, low level WC, heated towel rail, partially tiled walls, tiled flooring.

## **En-Suite Shower Room**

Walk in double shower, wash hand basin, low level WC, partially tiled walls, tiled flooring, heated towel rail.