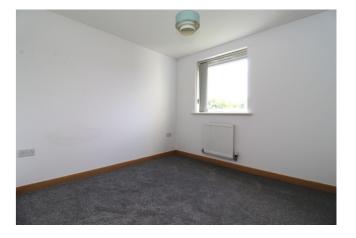

#### **Bedroom Two**

9' 7" x 8' 9" (2.92m x 2.67m) Double glazed window to rear, radiator.