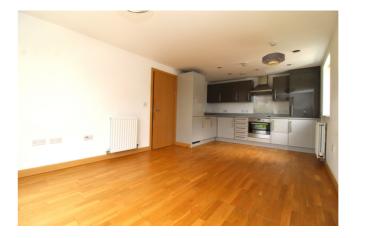

# Lounge/Kitchen/Diner

19' 9" x 10' 10" (6.02m x 3.30m)

#### Kitchen Area:

Matching wall and base units, one and a half bowl sink and drainer unit, electric oven and hob with extractor canopy over, integrated dishwasher, integrated fridge freezer, integrated washing machine, wall mounted combination gas boiler, radiator, double glazed window to side, radiator.