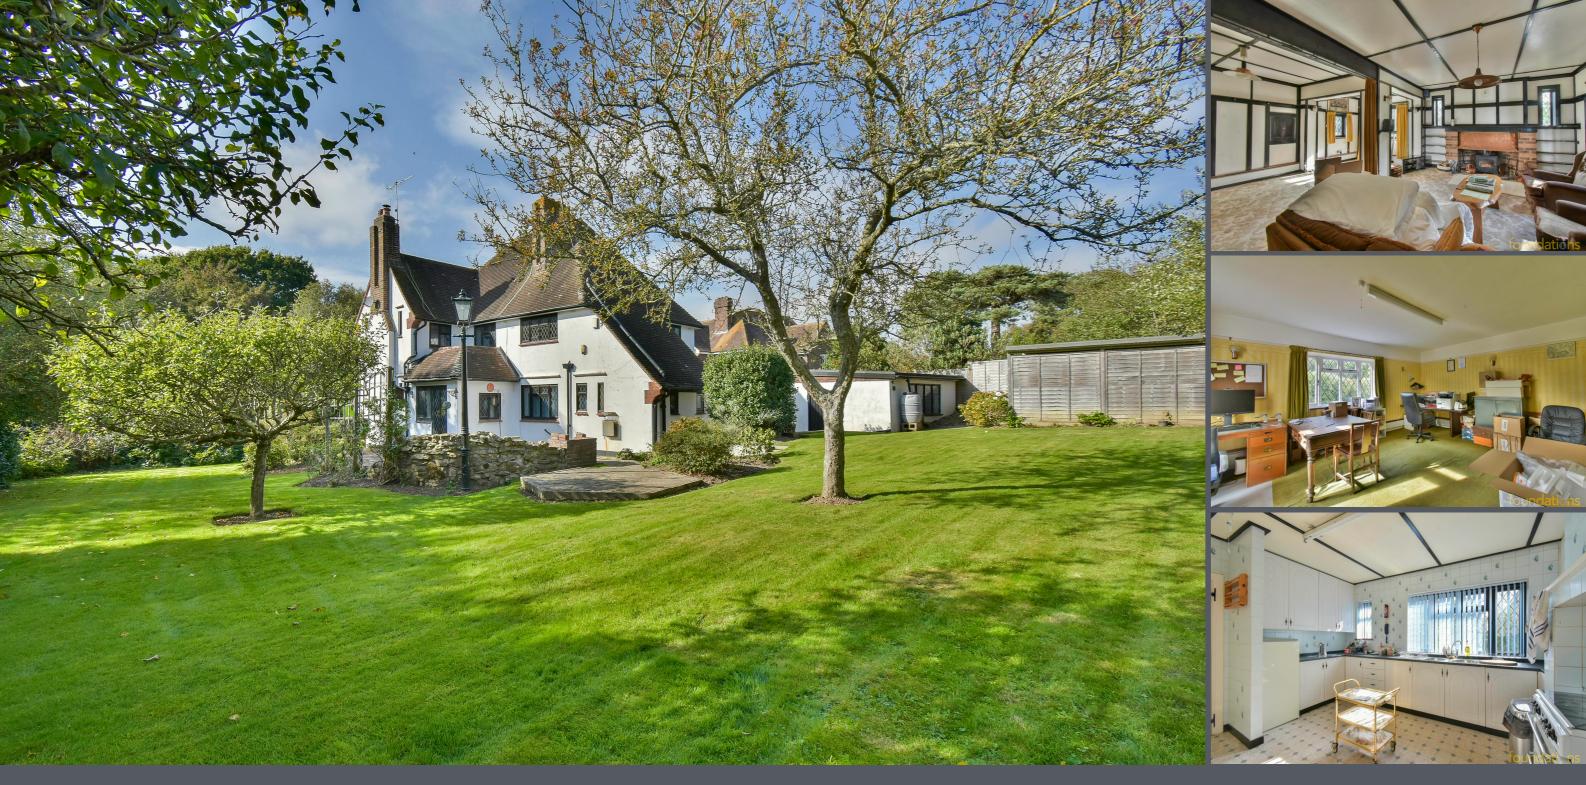

## Westcourt Drive Bexhill-on-Sea East Sussex TN39 3NA

GUIDE PRICE - £775,000 - £800,000

A charming and spacious five bedroom, two reception, 1920's detached house located just a short distance from the seafront and Collington train station whilst Bexhill town centre is only a mile away. The accommodation is set over two floors, the ground floor comprises; entrance hall, triple aspect lounge with fireplace, dining room, fitted kitchen, ground floor shower room, utility room, rear porch, boiler room and WC. On the first floor there are five bedrooms, bathroom and separate WC. As the property occupies a good size plot (approx. 0.32 of an acre) there are beautiful gardens to both sides and rear and a double garage.