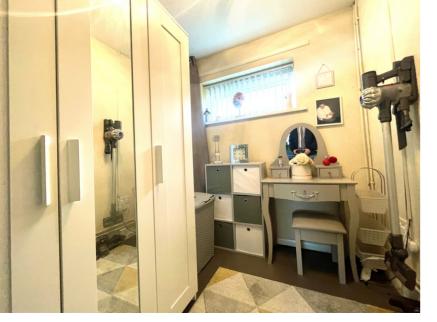

and central heating where specified.



# **Entrance Hall**

#### Lounge

Double glazed window, fireplace with open surround, television point, a central heating radiator and a door into:

#### Kitchen

Accommodating a double glazed window to the rear elevation, door to the lounge, a mix of wall, base and drawer units with complementary work surfaces over, sink, tiling to splash prone areas, gas cooker point and ceiling spot lights.

## Bedroom One

Double glazed window to the front elevation,

#### Bathroom

Comprising of a double glazed window to the rear elevation, bath with shower over, wash hand basin, low level flush w.c, extractor fan and a central heating radiator.

#### Outside

#### Front Garden

Having communal lawns.

### Rear Garden

Private car park, with allocated parking.



built in wardrobes, spot lights and a central heating radiator.

## Bedroom Two

Double glazed window to the rear elevation, spot lights and a central heating radiator.

# Bedroom Three

Double glazed window to the front elevation, spot lights and a central heating radiator.