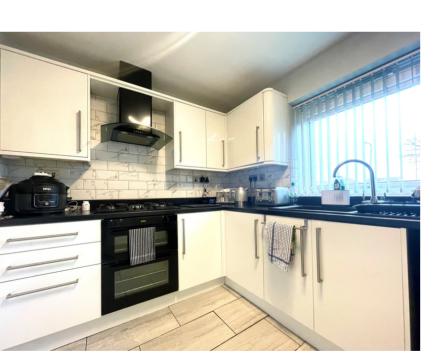

#### Kitchen

Accommodating a double glazed window to the rear elevation, door to the lounge, a mix of wall, base and drawer units with complementary work surfaces over, sink, tiling to splash prone areas, gas cooker point and ceiling spot lights.