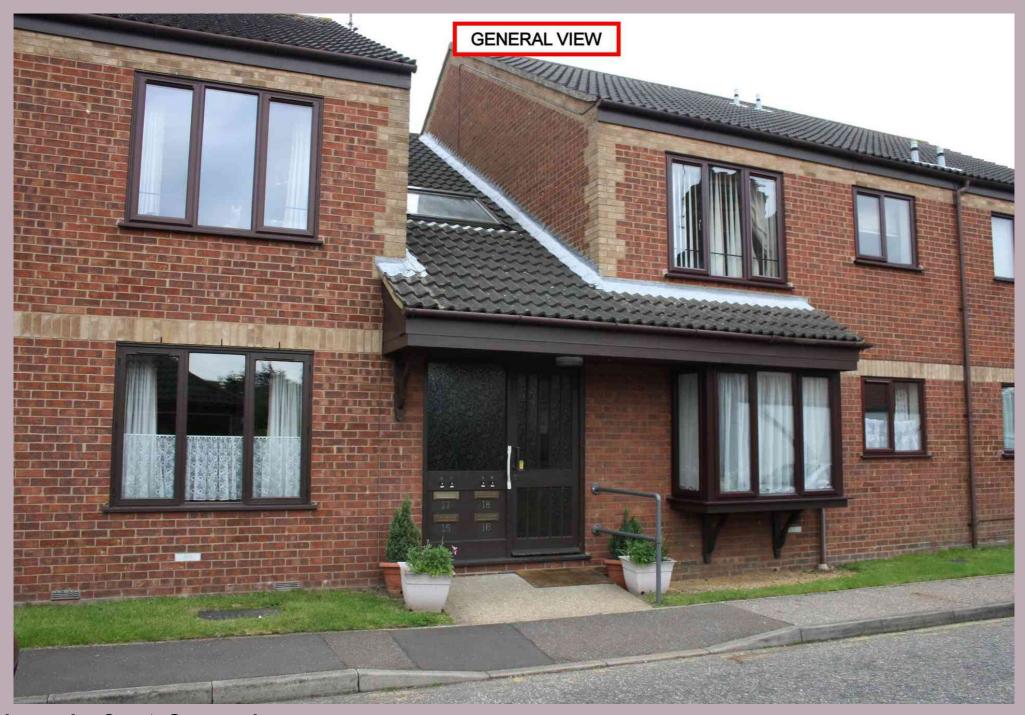

## 16 LAVENDER COURT, GAYWOOD, NORFOLK, PE30 4HL

A two bedroom purpose built ground floor retirement apartment, in convenient location. For the over 55's only

#### **DESCRIPTION**

A purpose built two bedroom ground floor retirement apartment, situated in a convenient location close to shops being for the 'over 55's' only. There is a House Manager on site, mornings only and the property is connected to Careline.

#### **SITUATION**

Lavender Court is situated in a convenient location off Wootton Road. This is an area with a regular bus service and is situated close to a doctor's surgery, local shops, library, supermarket and primary and secondary schools. There is good access to the town centre, which has undergone extensive improvements within the last few years. King's Lynn has an historic port on the River Great Ouse and an internationally renowned medieval centre. There is also good access to the Queen Elizabeth Hospital and it is also conveniently placed for the various industrial estates, the North Norfolk coast and the Royal Estate of Sandringham.