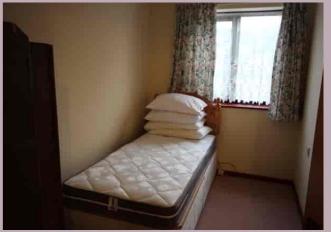

#### **BEDROOM 1**

3.13m x 3.13m (10' 3" x 10' 3")

Fitted carpet, window to rear, electric heater.

#### BEDROOM 2

3.12m x 1.86m (10' 3" x 6' 1")

Fitted carpet, electric heater, window to rear.