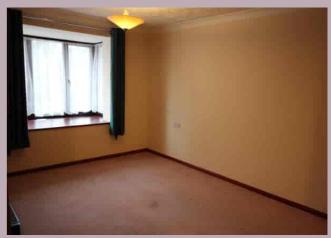

#### SITTING ROOM/DINING ROOM

5.73m x 5.12m (18' 10" x 16' 10")

Fitted carpet, 2 electric heaters, window to front.

#### **BEDROOM 1**

3.13m x 3.13m (10' 3" x 10' 3")

Fitted carpet, window to rear, electric heater.

#### BEDROOM 2

3.12m x 1.86m (10' 3" x 6' 1")

Fitted carpet, electric heater, window to rear.