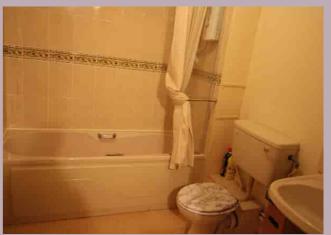

#### **BATHROOM**

2.41m x 1.81m (7' 11" x 5' 11")

Panelled bath with electric shower over, pedestal wash hand basin, low level WC, vinyl flooring, electric heater.