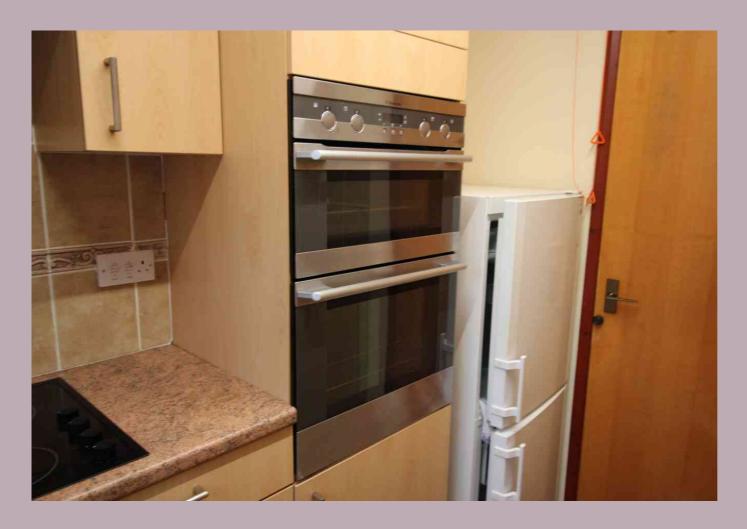

#### **KITCHEN**

2.86m x 2.14m (9' 5" x 7' 0")

A range of wall and base units with worktops over, stainless steel sink and drainer with mixer tap, double eye level oven and ceramic hob, fridge/freezer, plumbing and space for automatic washing machine, vinyl flooring, window to front.