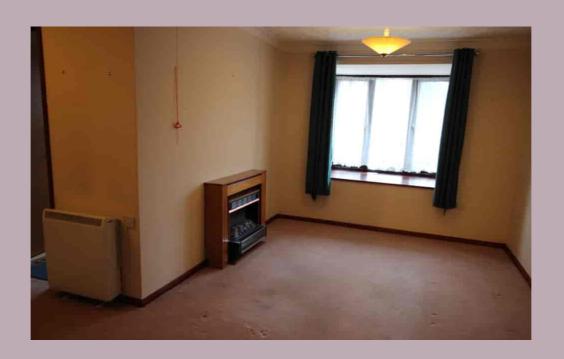

#### SITTING ROOM/DINING ROOM

5.73m x 5.12m (18' 10" x 16' 10")

Fitted carpet, 2 electric heaters, window to front.