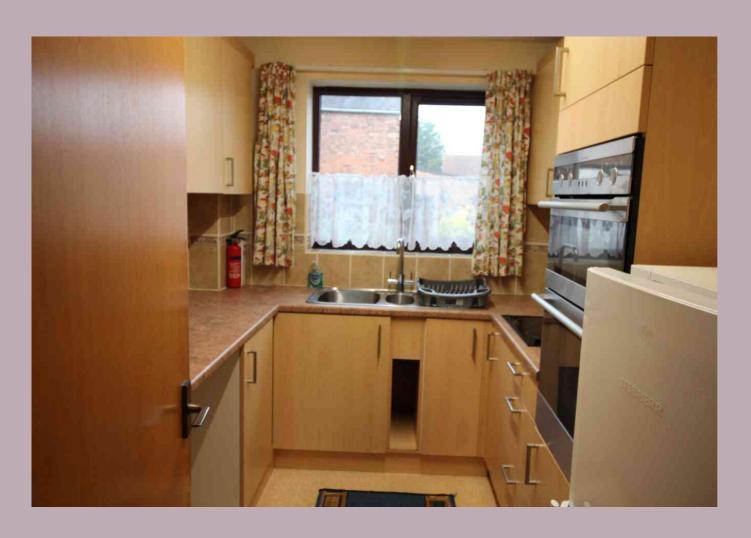

#### **KITCHEN**

2.86m x 2.14m (9' 5" x 7' 0")

A range of wall and base units with worktops over, stainless steel sink and drainer with mixer tap, double eye level oven and ceramic hob, fridge/freezer, plumbing and space for automatic washing machine, vinyl flooring, window to front.