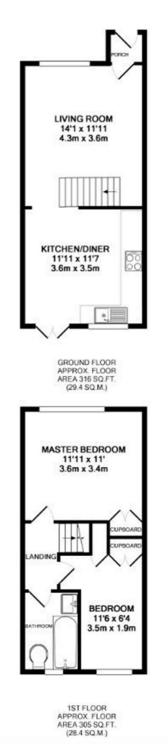

TOTAL APPROX. FLOOR AREA 621 SQ.FT. (57.7 SQ.M.) Measurements are approximate. Not to scale. Illustrative purposes only Made with Metropix ©2016