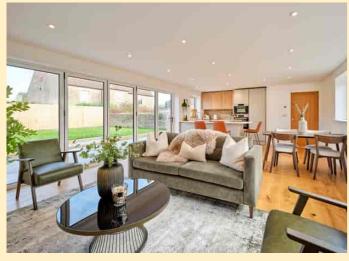

# Description

Lavender Stable is one of three properties within this development and it is a converted barn with an extension having 3 bedrooms, the master having an ensuite shower room a further bathroom, separate laundry area and an open plan living/kitchen/dining area. The property has the benefit of a good size level garden to the rear and is accessed via fully glazed bifold doors creating a beautiful inside out living. The property has underfloor heating throughout. To the front of the property there is ample parking with areas for further planting.

## **Key Features**

- 3 bedrooms
- Ensuite shower room
- Open plan living/dining/kitchen space
- Contemporary bathroom
- Peaceful location
- Ample parking
- Good size level rear garden
- · Potential to purchase additional land
- Engineered oak flooring