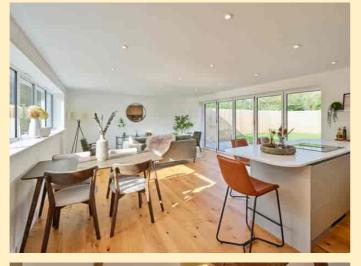

# Description

Lavender Stable is one of three properties within this development and it is a converted barn with an extension having 3 bedrooms, the master having an ensuite shower room a further bathroom, separate laundry area and an open plan living/kitchen/dining area. The property has the benefit of a good size level garden to the rear and is accessed via fully glazed bifold doors creating a beautiful inside out living. The property has underfloor heating throughout. To the front of the property there is ample parking with areas for further planting.

## **Key Features**

- 3 bedrooms
- Ensuite shower room
- Open plan living/dining/kitchen space
- Contemporary bathroom
- Peaceful location
- Ample parking
- Good size level rear garden
- · Potential to purchase additional land
- Engineered oak flooring