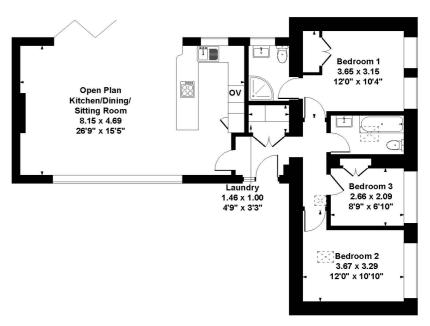

## Floor Plan

#### Lavender Stable, Court Farm, West Woodlands, Near Frome, BA11 5EN Approximate Gross Internal Area

Main House = 84 sq m (906 sq ft)

© Meyer Energy 2024. Drawn to RICS guidelines. Not drawn to scale Plan is for illustration purposes only. All features, door openings, and window locations are approximate. All measurements and areas are approximate and should not be relied on as a statement of fact.