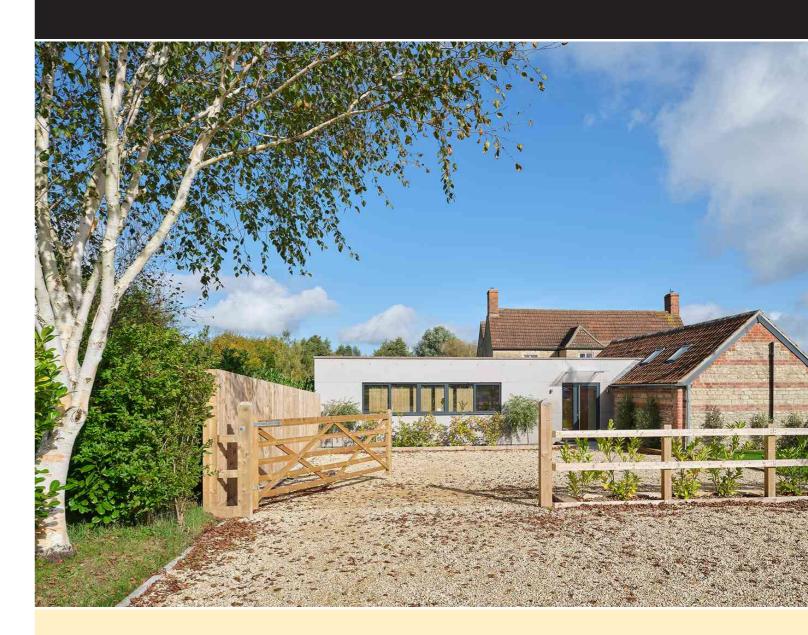

# Description

Lavender Stable is one of three properties within this development and it is a converted barn with an extension having 3 bedrooms, the master having an ensuite shower room a further bathroom, separate laundry area and an open plan living/kitchen/dining area. The property has the benefit of a good size level garden to the rear and is accessed via fully glazed bifold doors creating a beautiful inside out living. The property has underfloor heating throughout. To the front of the property there is ample parking with areas for further planting.

#### Externally

The property is accessed by a five bar gate with ample parking to the front with planted borders. To the rear there is a good sized level garden and patio area together with a further area which lends itself to a home/office purpose built structure or a garden shed for storage together with a plant room.