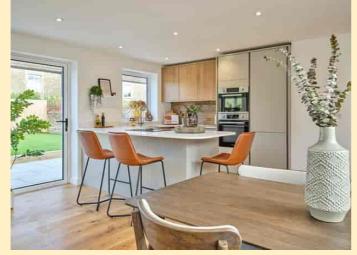

# Description

Lavender Stable is one of three properties within this development and it is a converted barn with an extension having 3 bedrooms, the master having an ensuite shower room a further bathroom, separate laundry area and an open plan living/kitchen/dining area. The property has the benefit of a good size level garden to the rear and is accessed via fully glazed bifold doors creating a beautiful inside out living. The property has underfloor heating throughout. To the front of the property there is ample parking with areas for further planting.

## **Key Features**

- 3 bedrooms
- Ensuite shower room
- Open plan living/dining/kitchen space
- Contemporary bathroom
- Peaceful location
- Ample parking
- Good size level rear garden
- · Potential to purchase additional land
- Engineered oak flooring