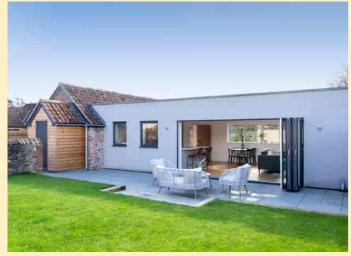

# Description

Lavender Stable is one of three properties within this development and it is a converted barn with an extension having 3 bedrooms, the master having an ensuite shower room a further bathroom, separate laundry area and an open plan living/kitchen/dining area. The property has the benefit of a good size level garden to the rear and is accessed via fully glazed bifold doors creating a beautiful inside out living. The property has underfloor heating throughout. To the front of the property there is ample parking with areas for further planting.

#### Externally

The property is accessed by a five bar gate with ample parking to the front with planted borders. To the rear there is a good sized level garden and patio area together with a further area which lends itself to a home/office purpose built structure or a garden shed for storage together with a plant room.