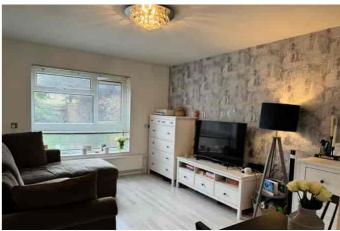

The sunlit double bedroom offers ample space and room for a desk /office unit. Fitted wardrobes being another key feature .

The focal point of the property is the living area overlooking green and communal gardens . This space is adorned by natural light flowing through and into the rear compact kitchen in stunning contemporary design .