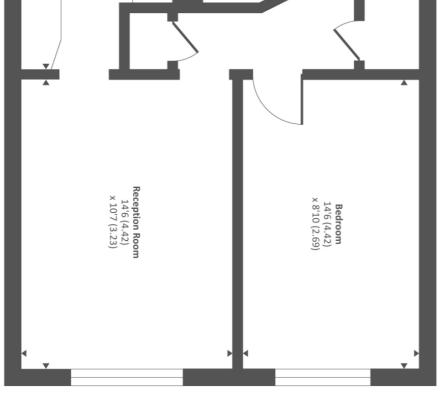

The Broadway Farnham Common Buckinghamshire SL2 3QH

> Tel: 01753 643555 fc@hklhome.co.uk

Approximate Area = 514 sq ft / 47.8 sq m For identification only - Not to scale

ament Standards incorporating ntial). © ntchecom 2023.