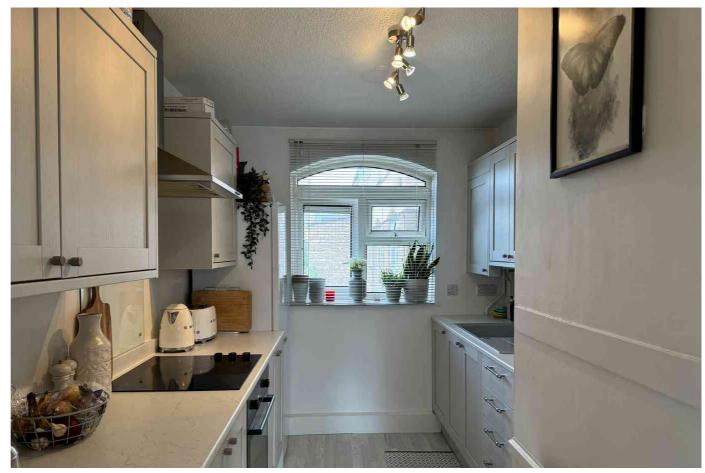

The sunlit double bedroom offers ample space and room for a desk /office unit. Fitted wardrobes being another key feature .

The focal point of the property is the living area overlooking green and communal gardens . This space is adorned by natural light flowing through and into the rear compact kitchen in stunning contemporary design .