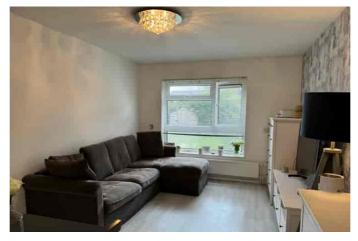

The sunlit double bedroom offers ample space and room for a desk /office unit. Fitted wardrobes being another key feature .

The focal point of the property is the living area overlooking green and communal gardens . This space is adorned by natural light flowing through and into the rear compact kitchen in stunning contemporary design .