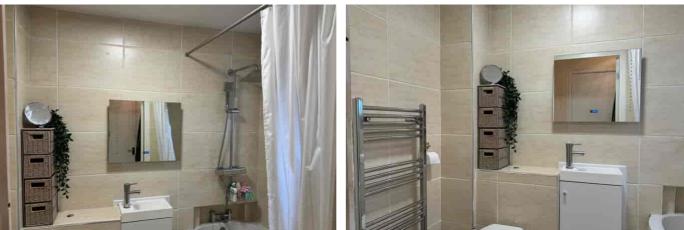

A light airy interior flows throughout this spacious property .

Hallway offers superb internal storage. Modern grey flooring throughout . Stylish tiled bathroom in cream with the key feature being a waterfall shower.