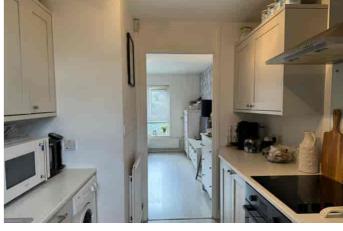

The sunlit double bedroom offers ample space and room for a desk /office unit. Fitted wardrobes being another key feature .

The focal point of the property is the living area overlooking green and communal gardens . This space is adorned by natural light flowing through and into the rear compact kitchen in stunning contemporary design .