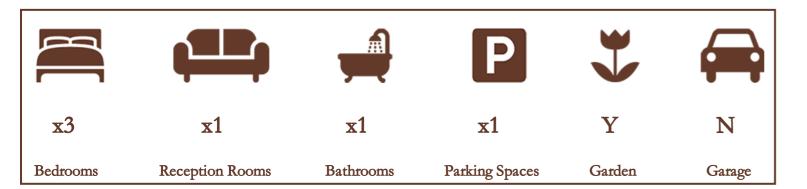

This three bedroom terraced house is well located for access to Burnham Train Station (Cross Rail) and is nearby a range of local shops and transport links including the M4, M40 and M25 networks. The property is offered to the market as well presented and the ground floor features a 13ft living room, a 15ft fitted kitchen, an 18ft conservatory and a downstairs cloakroom. To the first floor there are three well-proportioned bedrooms and a refitted family bathroom with separate W.C. Externally the rear garden is private and incorporates a brick built shed whilst to the front there is off street parking for one car. This property is an excellent first time purchase or investment.