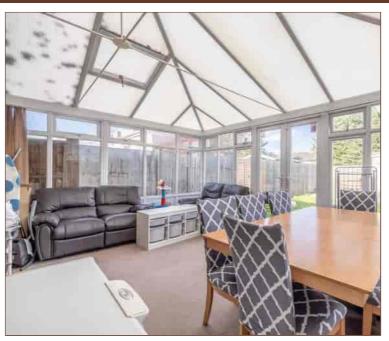

This three bedroom terraced house is well located for access to Burnham Train Station (Cross Rail) and is nearby a range of local shops and transport links including the M4, M40 and M25 networks. The property is offered to the market as well presented and the ground floor features a 13ft living room, a 15ft fitted kitchen, an 18ft conservatory and a downstairs cloakroom. To the first floor there are three well-proportioned bedrooms and a refitted family bathroom with separate W.C. Externally the rear garden is private and incorporates a brick built shed whilst to the front there is off street parking for one car. This property is an excellent first time purchase or investment.

THREE BEDROOM TERRACED HOUSE

WELL PRESENTED

15FT FITTED KITCHEN

REFITTED BATHROOM

PARKING FOR 1 CAR

LOCATED WELL FOR ACCESS TO BURNHAM STATION (CROSS RAIL)

13FT LIVING ROOM

18FT CONSERVATORY