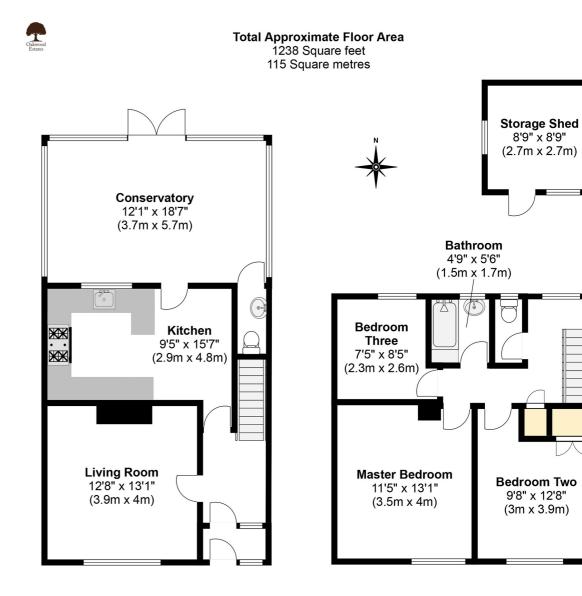

This three bedroom terraced house is well located for access to Burnham Train Station (Cross Rail) and is nearby a range of local shops and transport links including the M4, M40 and M25 networks. The property is offered to the market as well presented and the ground floor features a 13ft living room, a 15ft fitted kitchen, an 18ft conservatory and a downstairs cloakroom. To the first floor there are three well-proportioned bedrooms and a refitted family bathroom with separate W.C. Externally the rear garden is private and incorporates a brick built shed whilst to the front there is off street parking for one car. This property is an excellent first time purchase or investment.

THREE BEDROOM TERRACED HOUSE

WELL PRESENTED

15FT FITTED KITCHEN

REFITTED BATHROOM

PARKING FOR 1 CAR

LOCATED WELL FOR ACCESS TO BURNHAM STATION (CROSS RAIL)

13FT LIVING ROOM

18FT CONSERVATORY

DOWNSTAIRS CLOAKROOM

PRIVATE GARDEN WITH BRICK BUILT SHED

## External

The rear garden is fully enclosed and comprises of a paved patio area leading to lawn, brick built shed and outside tap.

To the front there is off street parking for one car.