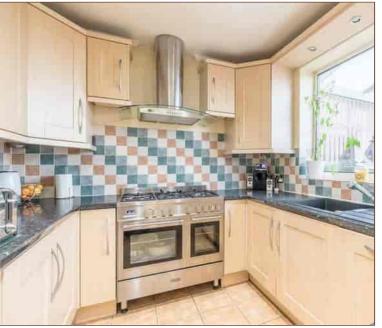

This three bedroom terraced house is well located for access to Burnham Train Station (Cross Rail) and is nearby a range of local shops and transport links including the M4, M40 and M25 networks. The property is offered to the market as well presented and the ground floor features a 13ft living room, a 15ft fitted kitchen, an 18ft conservatory and a downstairs cloakroom. To the first floor there are three well-proportioned bedrooms and a refitted family bathroom with separate W.C. Externally the rear garden is private and incorporates a brick built shed whilst to the front there is off street parking for one car. This property is an excellent first time purchase or investment.

THREE BEDROOM TERRACED HOUSE

WELL PRESENTED

15FT FITTED KITCHEN

REFITTED BATHROOM

PARKING FOR 1 CAR

LOCATED WELL FOR ACCESS TO BURNHAM STATION (CROSS RAIL)

13FT LIVING ROOM

18FT CONSERVATORY