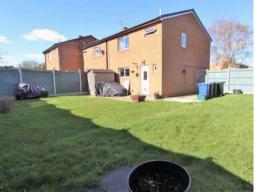

### **Rear Garden**

Deceptively spacious rear garden that is lawned with a paved patio entertainment area. The garden also benefits from a secure storage shed ideal for keeping larger gardening equipment in.