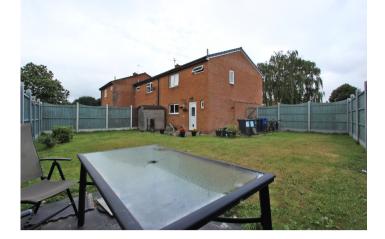

### **Rear Garden**

Deceptively spacious rear garden that is lawned with a paved patio entertainment area. The garden also benefits from a secure storage shed ideal for keeping larger gardening equipment in.