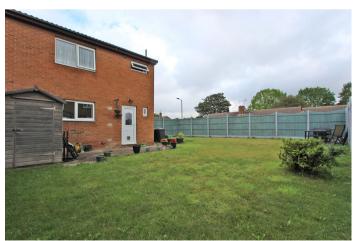

### **Rear Garden**

Deceptively spacious rear garden that is lawned with a paved patio entertainment area. The garden also benefits from a secure storage shed ideal for keeping larger gardening equipment in.