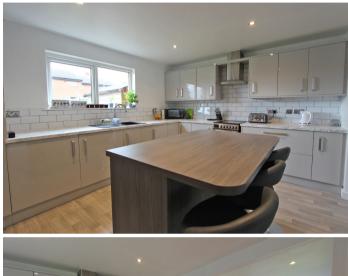

king
- Contemporary Family Bathroom

£185,000 For Sale

Book your viewing today Tel: 01302 247754



We make it happen.

#### **Owner's View**

Situated on a desirable corner plot in Armthorpe, this 3-bedroom semi-detached home offers generous outdoor space with front, side, and rear gardens. A driveway provides off-road parking, adding to the home's convenience. Inside, the property features a welcoming lounge, a modern breakfast kitchen, and a ground floor W/C. Upstairs, there are three well-sized bedrooms and a contemporary family bathroom. Located close to local amenities, schools, and transport links, this home is perfect for families or first-time buyers looking for a well-presented property in a great location.

#### **Ground Floor**

#### Kitchen

## **Entrance Hall**



Lounge







Cloakroom



**First Floor** 

All measurements provided are approximate and should be verified before exchange of contracts. No appliances have been tested and should be checked to ensure they are in good working order.



# We make it happen.

Tel: 01302 247754 Email: info@thepropertyhive.co.uk Web: www.thepropertyhive.co.uk

Master Bedroom



**Bedroom Two** 



**Bedroom Three** 



Bathroom



External

Front Aspect



The home is situated on a corner plot and has a lawned frontage with a drive offering parking for multiple cars. A secure gate to the left gives access to the rear garden.

### **Rear Garden**



Deceptively spacious rear garden that is lawned with a paved patio entertainment area. The garden also benefits from a secure storage shed ideal for keeping larger gardenin