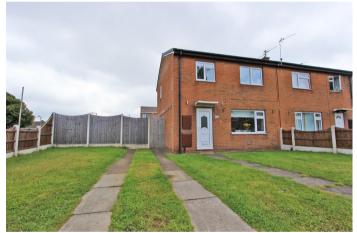

The home is situated on a corner plot and has a lawned frontage with a drive offering parking for multiple cars. A secure gate to the left gives access to the rear garden.