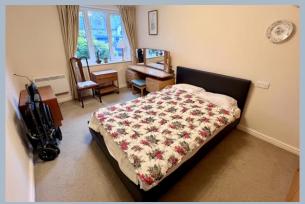

The apartment has the use of its own private patio facing the front of the block enjoying a convenient town centre location offered with no onward chain.

- Two double bedroom ground floor apartment
- Spacious entrance hall with airing/storage cupboard and security entry intercom system
- Lounge with an attractive fire surround providing a focal point of the room, double glazed door leading out to the patio
- Modern fitted kitchen with a good range base and wall units, integrated oven, hob with extractor, integrated fridge and freezer, stainless steel sink unit, double glazed window
- Spacious wet room/bathroom incorporating a walk-in shower, panelled bath, wash hand basin and WC, fully tiled walls
- **Bedroom one** with a double glazed window to the front aspect
- Bedroom two with a fitted wardrobe and double glazed window to the front aspect
- Further benefits include security entry intercom system, double glazing and the property is offered with no onward chain