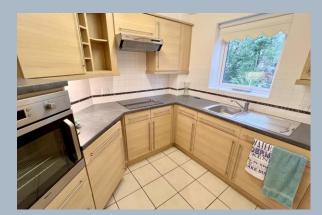

The apartment has the use of its own private patio facing the front of the block enjoying a convenient town centre location offered with no onward chain.

- Two double bedroom ground floor apartment
- Spacious entrance hall with airing/storage cupboard and security entry intercom system
- Lounge with an attractive fire surround providing a focal point of the room, double glazed door leading out to the patio
- Modern fitted kitchen with a good range base and wall units, integrated oven, hob with extractor, integrated fridge and freezer, stainless steel sink unit, double glazed window
- Spacious wet room/bathroom incorporating a walk-in shower, panelled bath, wash hand basin and WC, fully tiled walls
- **Bedroom one** with a double glazed window to the front aspect
- Bedroom two with a fitted wardrobe and double glazed window to the front aspect
- Further benefits include security entry intercom system, double glazing and the property is offered with no onward chain