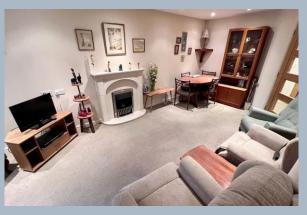

The apartment has the use of its own private patio facing the front of the block enjoying a convenient town centre location offered with no onward chain.

- Two double bedroom ground floor apartment
- Spacious entrance hall with airing/storage cupboard and security entry intercom system
- Lounge with an attractive fire surround providing a focal point of the room, double glazed door leading out to the patio
- Modern fitted kitchen with a good range base and wall units, integrated oven, hob with extractor, integrated fridge and freezer, stainless steel sink unit, double glazed window
- Spacious wet room/bathroom incorporating a walk-in shower, panelled bath, wash hand basin and WC, fully tiled walls
- **Bedroom one** with a double glazed window to the front aspect
- Bedroom two with a fitted wardrobe and double glazed window to the front aspect
- Further benefits include security entry intercom system, double glazing and the property is offered with no onward chain