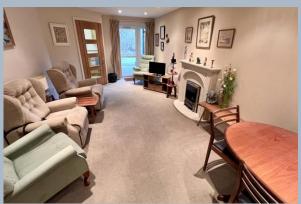

The apartment has the use of its own private patio facing the front of the block enjoying a convenient town centre location offered with no onward chain.

- Two double bedroom ground floor apartment
- Spacious entrance hall with airing/storage cupboard and security entry intercom system
- Lounge with an attractive fire surround providing a focal point of the room, double glazed door leading out to the patio
- Modern fitted kitchen with a good range base and wall units, integrated oven, hob with extractor, integrated fridge and freezer, stainless steel sink unit, double glazed window
- Spacious wet room/bathroom incorporating a walk-in shower, panelled bath, wash hand basin and WC, fully tiled walls
- **Bedroom one** with a double glazed window to the front aspect
- Bedroom two with a fitted wardrobe and double glazed window to the front aspect
- Further benefits include security entry intercom system, double glazing and the property is offered with no onward chain