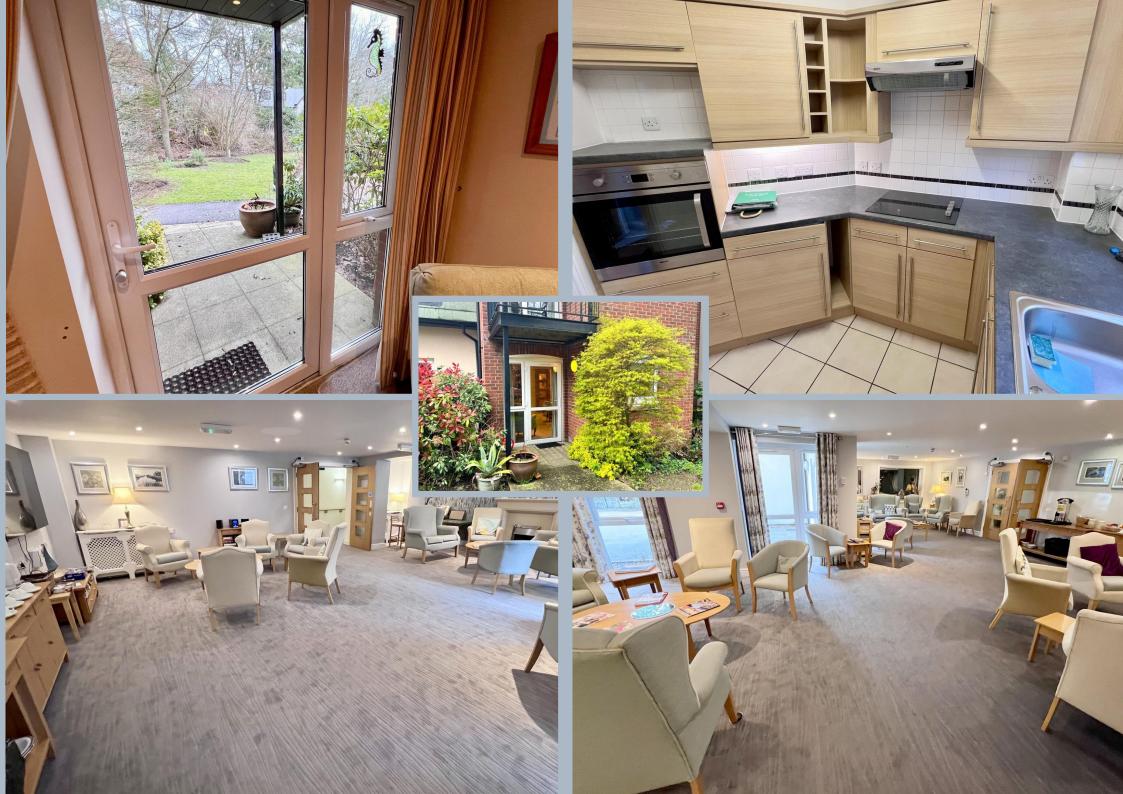

The apartment has the use of its own private patio facing the front of the block enjoying a convenient town centre location offered with no onward chain.

- Two double bedroom ground floor apartment
- Spacious entrance hall with airing/storage cupboard and security entry intercom system
- Lounge with an attractive fire surround providing a focal point of the room, double glazed door leading out to the patio
- Modern fitted kitchen with a good range base and wall units, integrated oven, hob with extractor, integrated fridge and freezer, stainless steel sink unit, double glazed window
- Spacious wet room/bathroom incorporating a walk-in shower, panelled bath, wash hand basin and WC, fully tiled walls
- **Bedroom one** with a double glazed window to the front aspect
- Bedroom two with a fitted wardrobe and double glazed window to the front aspect
- Further benefits include security entry intercom system, double glazing and the property is offered with no onward chain

Cherrett Court was constructed by McCarthy & Stone in 2010 and offers security of independence and comfort. Cherrett Court is assisted living for the over 70's. Within Cherrett Court there are two lifts, a laundry room, a guest suite with ensuite facilities for family and friends, waitress served restaurant offering subsidised hot lunches every day and a residents lounge. There is a battery scooter store with charging points and direct access into the building. Personal care packages are available by arrangement. All residents have the use of the well kept communal gardens. There is an area designated for visitors parking and allocated parking spaces are also available upon request.