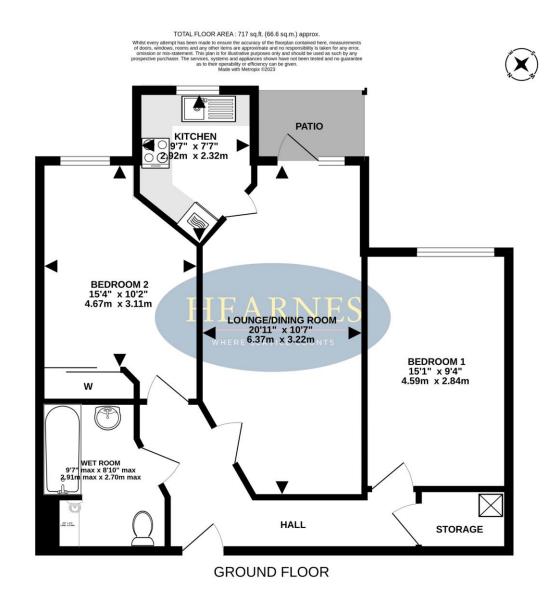

The apartment has the use of its own private patio facing the front of the block enjoying a convenient town centre location offered with no onward chain.

- Two double bedroom ground floor apartment
- Spacious entrance hall with airing/storage cupboard and security entry intercom system
- Lounge with an attractive fire surround providing a focal point of the room, double glazed door leading out to the patio
- Modern fitted kitchen with a good range base and wall units, integrated oven, hob with extractor, integrated fridge and freezer, stainless steel sink unit, double glazed window
- Spacious wet room/bathroom incorporating a walk-in shower, panelled bath, wash hand basin and WC, fully tiled walls
- **Bedroom one** with a double glazed window to the front aspect
- Bedroom two with a fitted wardrobe and double glazed window to the front aspect
- Further benefits include security entry intercom system, double glazing and the property is offered with no onward chain