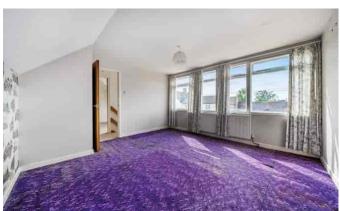

#### ACCOMMODATION:

Entering through the front door you are welcomed by a light and well proportioned hallway with doors leading to the ground floor rooms and a passage leading to the downstairs bedroom, home office/bedroom and bathroom. The spacious and light sitting room has double aspect windows to the front and side with a stone feature wall, fireplace and TV point. Kitchen/breakfast room with space for a table and four chairs with views to the attractive rear garden. A further spacious and light reception room with double aspect windows, previously used as a dining room and accommodating the stairs to the first floor landing. On the ground floor there is a large double bedroom with hand basin with views to the rear, a home office/single bedroom and a well-proportioned family bathroom with bath, separate shower, bidet, basin and low level WC. A sun room/utility room is adjacent to the kitchen providing plumbing for a washing machine, space for tumble drier and seating. Access to the single garage is available opposite the kitchen door. Stairs from the dining room lead to the upstairs accommodation. Bedroom two is very large with full width windows to the front of the property, with views towards the village and 13th century St Mary's Church and access to the roof space. Bedroom three is also a good sized double room with views to the front of the property and further access to the roof space. At the top of the stairs there is a WC and basin.