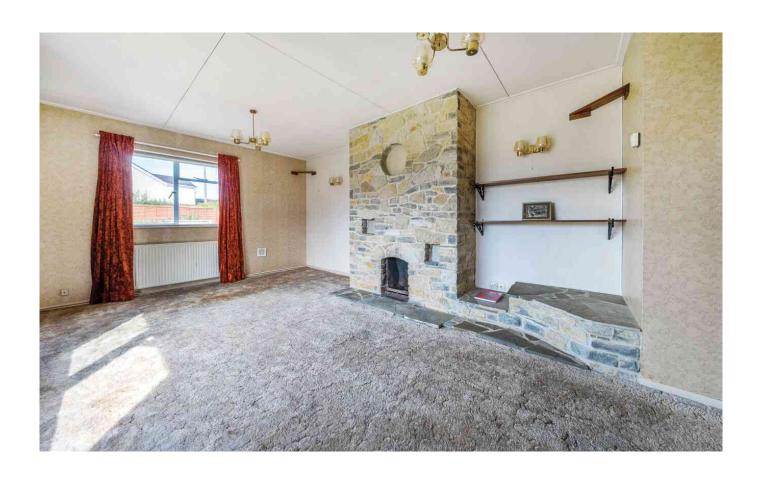

#### ACCOMMODATION:

Entering through the front door you are welcomed by a light and well proportioned hallway with doors leading to the ground floor rooms and a passage leading to the downstairs bedroom, home office/bedroom and bathroom. The spacious and light sitting room has double aspect windows to the front and side with a stone feature wall, fireplace and TV point. Kitchen/breakfast room with space for a table and four chairs with views to the attractive rear garden. A further spacious and light reception room with double aspect windows, previously used as a dining room and accommodating the stairs to the first floor landing. On the ground floor there is a large double bedroom with hand basin with views to the rear, a home office/single bedroom and a well-proportioned family bathroom with bath, separate shower, bidet, basin and low level WC. A sun room/utility room is adjacent to the kitchen providing plumbing for a washing machine, space for tumble drier and seating. Access to the single garage is available opposite the kitchen door. Stairs from the dining room lead to the upstairs accommodation. Bedroom two is very large with full width windows to the front of the property, with views towards the village and 13th century St Mary's Church and access to the roof space. Bedroom three is also a good sized double room with views to the front of the property and further access to the roof space. At the top of the stairs there is a WC and basin.