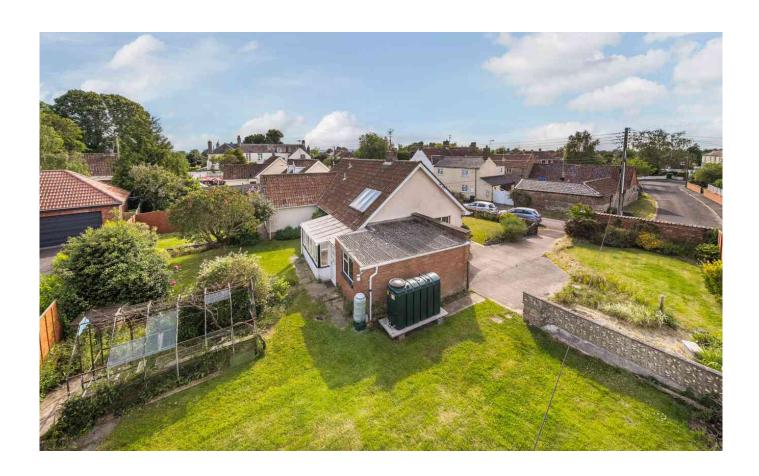

#### **OUTSIDE:**

The property benefits from a large well maintained garden to the front and side of the property, mainly laid to lawn with some well established planting and a seating/patio area. There is access right around the property to the rear where the well-proportioned rear garden continues with more lawn and mature shrubs. There is off road parking for at least two/three cars leading to the single garage.

#### LOCATION:

Chedzoy is a quaint village steeped in character and charm, and has a village hall and church. The village is located approximately 3 miles East of Bridgwater, which offers a range of services including retail, leisure and educational facilities as well as convenient access to the M5 motorway via junction 23 and mainline links available via Bridgwater train station.