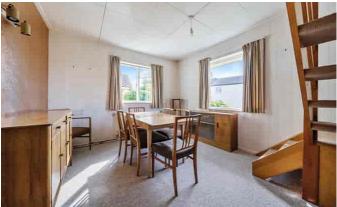

#### ACCOMMODATION:

Entering through the front door you are welcomed by a light and well proportioned hallway with doors leading to the ground floor rooms and a passage leading to the downstairs bedroom, home office/bedroom and bathroom. The spacious and light sitting room has double aspect windows to the front and side with a stone feature wall, fireplace and TV point. Kitchen/breakfast room with space for a table and four chairs with views to the attractive rear garden. A further spacious and light reception room with double aspect windows, previously used as a dining room and accommodating the stairs to the first floor landing. On the ground floor there is a large double bedroom with hand basin with views to the rear, a home office/single bedroom and a well-proportioned family bathroom with bath, separate shower, bidet, basin and low level WC. A sun room/utility room is adjacent to the kitchen providing plumbing for a washing machine, space for tumble drier and seating. Access to the single garage is available opposite the kitchen door. Stairs from the dining room lead to the upstairs accommodation. Bedroom two is very large with full width windows to the front of the property, with views towards the village and 13th century St Mary's Church and access to the roof space. Bedroom three is also a good sized double room with views to the front of the property and further access to the roof space. At the top of the stairs there is a WC and basin.