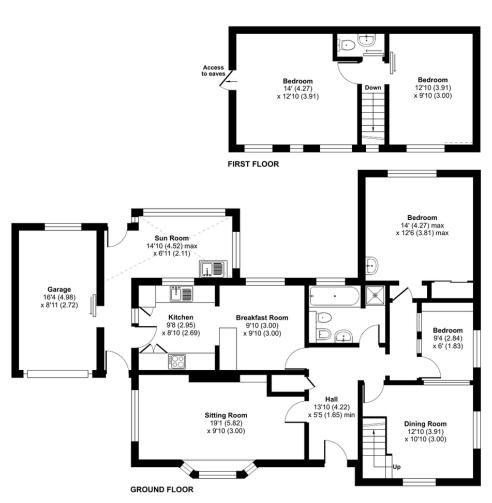

### Front Street, TA7

Approximate Area = 1476 sq ft / 137.1 sq m Garage = 146 sq ft / 13.6 sq m Total = 1622 sq ft / 150.7 sq m

For identification only - Not to scale

Floor plan produced in accordance with RICS Property Measurement Standards incorporating International Property Measurement Standards (IPMS2 Residential). @n/checom 2024. Produced for Cooper and Tanner. REF: 1145450