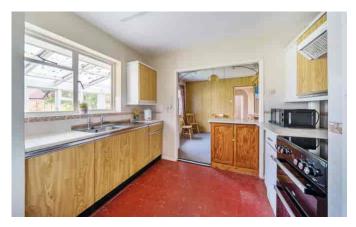

#### ACCOMMODATION:

Entering through the front door you are welcomed by a light and well proportioned hallway with doors leading to the ground floor rooms and a passage leading to the downstairs bedroom, home office/bedroom and bathroom. The spacious and light sitting room has double aspect windows to the front and side with a stone feature wall, fireplace and TV point. Kitchen/breakfast room with space for a table and four chairs with views to the attractive rear garden. A further spacious and light reception room with double aspect windows, previously used as a dining room and accommodating the stairs to the first floor landing. On the ground floor there is a large double bedroom with hand basin with views to the rear, a home office/single bedroom and a well-proportioned family bathroom with bath, separate shower, bidet, basin and low level WC. A sun room/utility room is adjacent to the kitchen providing plumbing for a washing machine, space for tumble drier and seating. Access to the single garage is available opposite the kitchen door. Stairs from the dining room lead to the upstairs accommodation. Bedroom two is very large with full width windows to the front of the property, with views towards the village and 13th century St Mary's Church and access to the roof space. Bedroom three is also a good sized double room with views to the front of the property and further access to the roof space. At the top of the stairs there is a WC and basin.