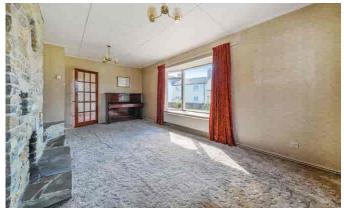

#### ACCOMMODATION:

Entering through the front door you are welcomed by a light and well proportioned hallway with doors leading to the ground floor rooms and a passage leading to the downstairs bedroom, home office/bedroom and bathroom. The spacious and light sitting room has double aspect windows to the front and side with a stone feature wall, fireplace and TV point. Kitchen/breakfast room with space for a table and four chairs with views to the attractive rear garden. A further spacious and light reception room with double aspect windows, previously used as a dining room and accommodating the stairs to the first floor landing. On the ground floor there is a large double bedroom with hand basin with views to the rear, a home office/single bedroom and a well-proportioned family bathroom with bath, separate shower, bidet, basin and low level WC. A sun room/utility room is adjacent to the kitchen providing plumbing for a washing machine, space for tumble drier and seating. Access to the single garage is available opposite the kitchen door. Stairs from the dining room lead to the upstairs accommodation. Bedroom two is very large with full width windows to the front of the property, with views towards the village and 13th century St Mary's Church and access to the roof space. Bedroom three is also a good sized double room with views to the front of the property and further access to the roof space. At the top of the stairs there is a WC and basin.