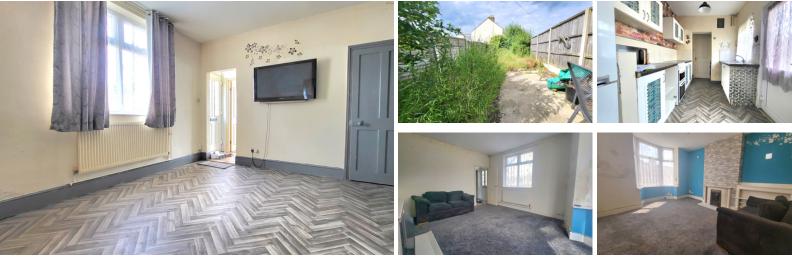

#### **ENTRANCE**

Door to side and stairs to first floor.

#### **DINING ROOM**

 $3.6m \times 3.6m$  (11' 10" x 11' 10") (approx) Window to side, Understairs cupboard and radiator. Open into:-

#### **KITCHEN**

 $2.5m \times 2.2m$  (8' 2" x 7' 3") (approx) Fitted with a range of base and eye level units with work surfaces over, sink unit, space for a cooker. Window to side and door to side.

#### BATHROOM

 $2m \times 2.2m$  (6' 7"  $\times$  7' 3") (approx) Fitted with a three piece suite comprising low level W/C, wash hand basin and bath. Window to rear.

#### LIVING ROOM

3.7m (min) x 4.7m (max) (12' 2" x 15' 5") 3.6m (11' 10" ) (approx) Window to front, window to side and radiator.