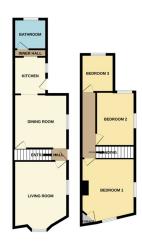

#### **ENTRANCE**

Door to side and stairs to first floor.

#### **DINING ROOM**

 $3.6m \times 3.6m$  (11' 10" x 11' 10") (approx) Window to side, Understairs cupboard and radiator. Open into:-

#### **KITCHEN**

 $2.5m \times 2.2m$  (8' 2" x 7' 3") (approx) Fitted with a range of base and eye level units with work surfaces over, sink unit, space for a cooker. Window to side and door to side.

#### **INNER HALL**

 $0.5m \times 2.2m$  (1' 8" x 7' 3") (approx) wall mounted boiler and plumbing for a washing machine.

#### BATHROOM

 $2m \times 2.2m$  (6' 7"  $\times$  7' 3") (approx) Fitted with a three piece suite comprising low level W/C, wash hand basin and bath. Window to rear.

#### LIVING ROOM

3.7m (min) x 4.7m (max) (12' 2" x 15' 5") 3.6m (11' 10" ) (approx) Window to front, window to side and radiator.

#### FIRST FLOOR LANDING

#### **BEDROOM 1**

3.6m (max) x 4.2m (max) (11' 10" x 13' 9") (approx) Window to front, window to side and two radiators.

#### **BEDROOM 2**

2.6m x 3.6m (8' 6" x 11' 10") (approx) Window to rear, window to side and radiator.

#### **BEDROOM 3**

2.2m x 2.5m (7' 3" x 8' 2") (approx) Window to rear and radiator.

#### **AGENT NOTES**

The floorplan is for illustrative purposes only. Fixtures and fittings do not represent the current state of the property. Not to scale and is meant as a guide only.

Property details herein do not form part or all of an offer or contract. Any measurements included are for guidance only and, as such, must not be used for the purchase of carpets or fitted furniture etc. We have not tested any apparatus, equipment, fixtures or services; neither have we confirmed or verified the legal title of the property. All prospective purchasers must satisfy themselves as to the correctness and accuracy of such details provided by us. We accept no liability for any existing or future defects relating to any property. Any plans shown are not to scale and are meant as a guide only. 1110 Lincoln Road Peterborough, PE4 6BP T: 01733 574969