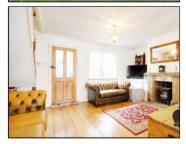

#### Lounge

4.91m x 3.37m (16' 1" x 11' 1") Double Glazed windows to front, radiator, hardwood flooring, feature fireplace, stair to first floor.