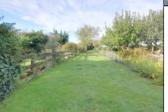

### **Rear Garden**

Approximately 190ft - Immediate decking and pebbled area, remainder laid to lawn with access to rear via timber gate directly into field.