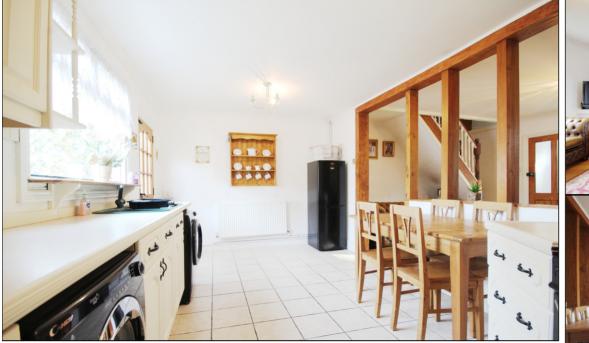

### Kitchen / Diner

5.71m x 3.12m (18' 9" x 10' 3") Double glazed windows to rear, range of matching wall and base units, laminate work surfaces, inset sink and drainer with mixer tap, space and plumbing for washing machine, space for tumble dryer, space for double cooker, radiator, tiled flooring, hardwood stable-style door to rear opening to rear garden.