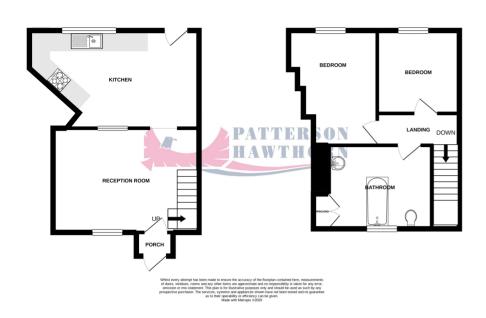

#### **GROUND FLOOR**

#### **Front Entrance**

Via Hardwood door into porch, second hard wood door opening into:

#### Lounge

4.91m x 3.37m (16' 1" x 11' 1") Double Glazed windows to front, radiator, hardwood flooring, feature fireplace, stair to first floor.

### Kitchen / Diner

5.71m x 3.12m (18' 9" x 10' 3") Double glazed windows to rear, range of matching wall and base units, laminate work surfaces, inset sink and drainer with mixer tap, space and plumbing for washing machine, space for tumble dryer, space for double cooker, radiator, tiled flooring, hardwood stable-style door to rear opening to rear garden.

### FIRST FLOOR

### Landing

Radiator, hardwood flooring.

#### **Bedroom One**

12' 9" x 9' 8" (3.89m x 2.95m) Loft hatch to ceiling, double glazed windows to rear, radiator, fitted carpet.

#### Bedroom Two

8' 10" x 8' 8" (2.69m x 2.64m) Double glazed windows to rear, radiator, wood grain effect vinyl flooring.

### Bathroom

3.44m x 2.63m (11' 3" x 8' 8") Opaque double glazed windows to front, paneled bath with shower attachment, close coupled w.c, hand wash basin, built in double storage cupboards, radiator, wood grain effect vinyl flooring.