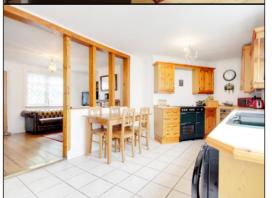

### Kitchen / Diner

5.71m x 3.12m (18' 9" x 10' 3") Double glazed windows to rear, range of matching wall and base units, laminate work surfaces, inset sink and drainer with mixer tap, space and plumbing for washing machine, space for tumble dryer, space for double cooker, radiator, tiled flooring, hardwood stable-style door to rear opening to rear garden.