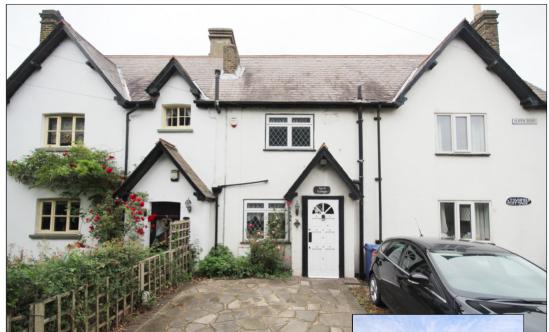

## North Road , South Ockendon Guide Price £325,000

- TWO DOUBLE BEDROOMS
- TERRACED PERIOD COTTAGE
- BEAUTIFUL RURAL LOCATION
- GARDEN APPROX 190FT
- BACKING ON TO OPEN FIELDS
- WELL MAINTAINED THROUGHOUT
- OFF STREET PARKING FOR TWO CARS
- NO ONWARD CHAIN
- GUIDE PRICE £325,000 £340,000

### Front Exterior

Part paved and part pebbled giving off street parking.