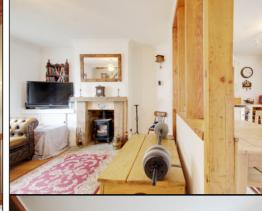

#### Lounge

4.91m x 3.37m (16' 1" x 11' 1") Double Glazed windows to front, radiator, hardwood flooring, feature fireplace, stair to first floor.