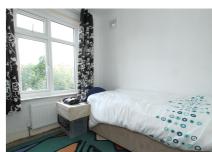

Kitchen 18' 5" x 7' 6" (5.61m x 2.29m)

Downstairs Cloakroom 3' 5" x 2' 4" (1.04m x 0.71m)

Landing Doors to

Bedroom One 12' 8" x 11' 11" (3.86m x 3.63m)

Bedroom Two 11' 0" x 10' 10" (3.35m x 3.30m)

Bedroom Three 7' 11" x 7' 6" (2.41m x 2.29m)