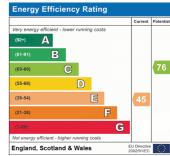

Bathroom 6' 5" x 5' 2" (1.96m x 1.57m)

Garden South facing

Workshop Detached

Driveway Off road parking x 3

Council Tax Band D

TOTAL FLOOR AREA: 917 sq.ft. (85.2 sq.m.) approx.

Whilst every attempt has been made to ensure the accuracy of the floorpian contained here, measurements of doors, windows, scores and any other items are approximate and no responsibility is taken for any error, prospective purchaser. The services, systems and applicances shown have not been tested and no guarantee as to their operability or efficiency can be given.