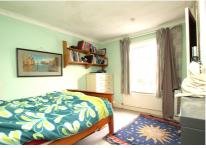

Kitchen 18' 5" x 7' 6" (5.61m x 2.29m)

Downstairs Cloakroom 3' 5" x 2' 4" (1.04m x 0.71m)

Landing Doors to

Bedroom One 12' 8" x 11' 11" (3.86m x 3.63m)

Bedroom Two 11' 0" x 10' 10" (3.35m x 3.30m)

Bedroom Three 7' 11" x 7' 6" (2.41m x 2.29m)