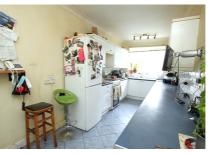

Kitchen 18' 5" x 7' 6" (5.61m x 2.29m)

Downstairs Cloakroom 3' 5" x 2' 4" (1.04m x 0.71m)

Landing Doors to

Bedroom One 12' 8" x 11' 11" (3.86m x 3.63m)

Bedroom Two 11' 0" x 10' 10" (3.35m x 3.30m)

Bedroom Three 7' 11" x 7' 6" (2.41m x 2.29m)