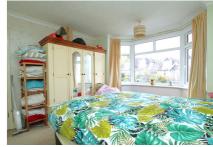

Kitchen 18' 5" x 7' 6" (5.61m x 2.29m)

Downstairs Cloakroom 3' 5" x 2' 4" (1.04m x 0.71m)

Landing Doors to

Bedroom One 12' 8" x 11' 11" (3.86m x 3.63m)

Bedroom Two 11' 0" x 10' 10" (3.35m x 3.30m)

Bedroom Three 7' 11" x 7' 6" (2.41m x 2.29m)