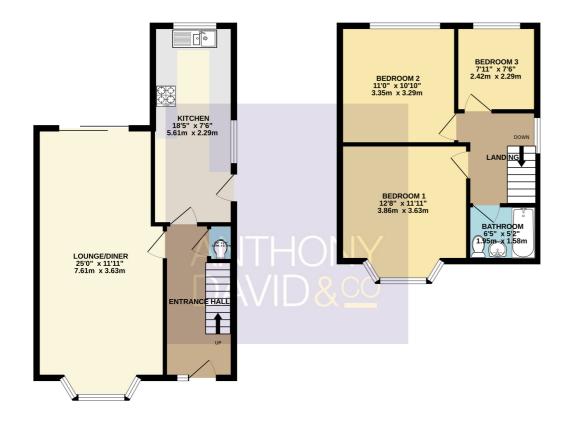

info@anthonydavid.co.uk www.anthonydavid.co.uk (01202 677444

 GROUND FLOOR
 1ST FLOOR

 506 sq.ft. (47.1 sq.m.) approx.
 411 sq.ft. (38.2 sq.m.) approx.

Entrance Hall Doors to

Lounge/Diner 25' 0" x 11' 11" (7.62m x 3.63m)

Kitchen 18' 5" x 7' 6" (5.61m x 2.29m)

Downstairs Cloakroom 3' 5" x 2' 4" (1.04m x 0.71m)

Landing Doors to

Bedroom One 12' 8" x 11' 11" (3.86m x 3.63m)

Bedroom Two 11' 0" x 10' 10" (3.35m x 3.30m)

Bedroom Three 7' 11" x 7' 6" (2.41m x 2.29m)

Bathroom 6' 5" x 5' 2" (1.96m x 1.57m)

Garden South facing

Workshop Detached

Driveway Off road parking x 3

Council Tax Band D

TOTAL FLOOR AREA: 917 sq.ft. (85.2 sq.m.) approx.

Whilst every attempt has been made to ensure the accuracy of the floorpian contained here, measurements of doors, windows, scores and any other items are approximate and no responsibility is taken for any error, prospective purchaser. The services, systems and applicances shown have not been tested and no guarantee as to their operability or efficiency can be given.