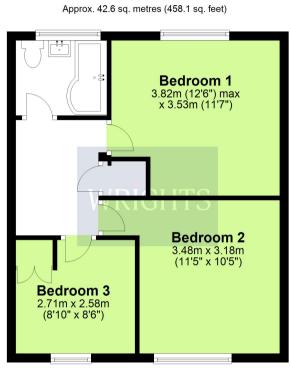

# **FIRST FLOOR**

#### **LANDING**

1.85m x 2.70m (6' 1" x 8' 10")

#### **BEDROOM ONE**

3.53m x 3.82m (11' 7" x 12' 6") (to max dimensions)

#### **BEDROOM TWO**

3.18m x 3.48m (10' 5" x 11' 5")

#### **BEDROOM THREE**

2.58m x 2.71m (8' 6" x 8' 11")

#### **BATHROOM**

1.68m x 2.05m (5' 6" x 6' 9")