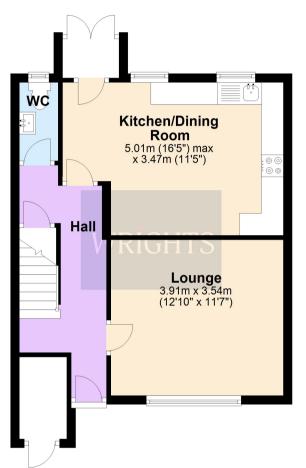

# **GROUND FLOOR**

#### **ENTRANCE HALLWAY**

1.85m x 5.10m (6' 1" x 16' 9") (to max dimensions)

#### LIVING ROOM

3.54m x 3.91m (11' 7" x 12' 10")

#### KITCHEN/DINER

 $3.47m \times 5.01m (11' 5" \times 16' 5") (to max dimensions)$ 

#### **GROUND FLOOR W/C**

0.90m x 1.70m (2' 11" x 5' 7")