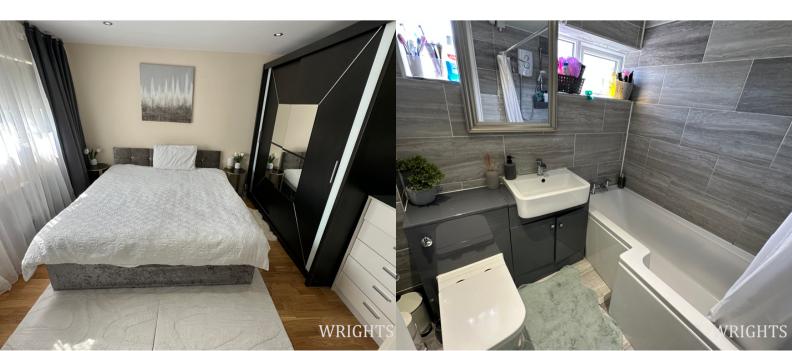

The first floor comprises two very generous double bedrooms and a comfortable single. The family bathroom is a well-appointed three-piece suite comprising panel enclosed bath with shower over, vanity style hand wash basin and enclosed cistern w/c.

#### **BEDROOM ONE**

3.53m x 3.82m (11' 7" x 12' 6") (to max dimensions)

#### **BEDROOM TWO**

3.18m x 3.48m (10' 5" x 11' 5")

#### **BEDROOM THREE**

2.58m x 2.71m (8' 6" x 8' 11")

#### **BATHROOM**

1.68m x 2.05m (5' 6" x 6' 9")