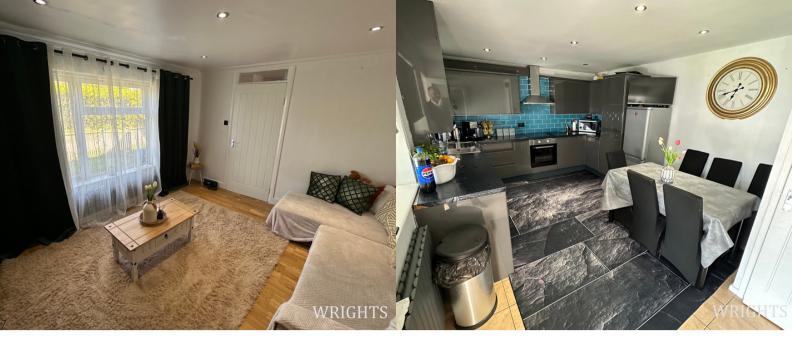

The property has a welcoming entrance hallway that provides access to all ground floor rooms and staircase to first floor accommodation. The lounge has a large front window providing good natural lighting. The kitchen/diner is a comfortable space and comprises a range of matching base and eye level units with ample work surface space, with ceramic hob and extractor hood over, electric oven, integrated appliances include a dishwasher and fridge/freezer unit. There is also a ground floor toilet.

#### LIVING ROOM

3.54m x 3.91m (11' 7" x 12' 10")

#### KITCHEN/DINER

 $3.47m \times 5.01m (11' 5" \times 16' 5") (to max dimensions)$ 