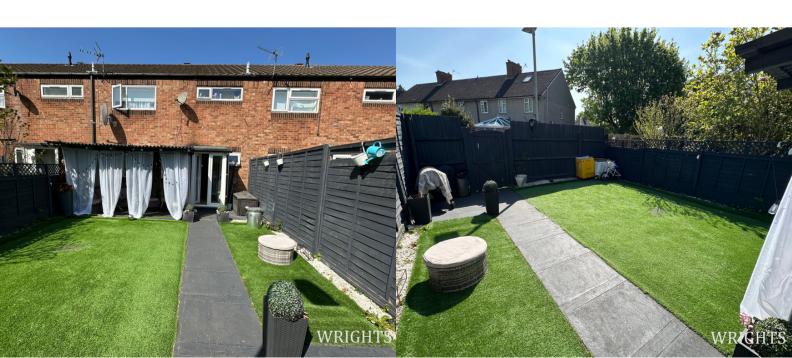

The property's garden is a good size with patio area adjacent to the property, the area is bordered by wooden fencing and a gate at the rear leading out to the road behind where road side parking is available.

### **GARDEN**

To front and rear of property

#### **PARKING**

Roadside parking to rear of property.