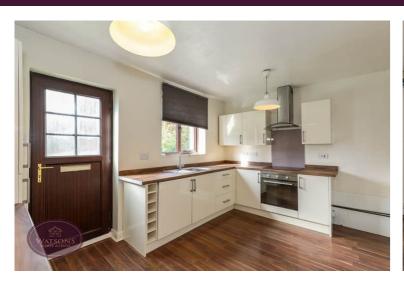

## **Breakfast Kitchen**

4.27m x 3.08m (14' 0" x 10' 1") Entrance door to the front. A range of matching wall & base units, work surfaces incorporating an inset stainless steel sink & drainer unit. Integrated waist height oven & hob with extractor over. Plumbing for washing machine. Breakfast bar, wood effect laminate flooring. UPVC double glazed window to the front. Door to the lounge.