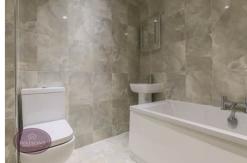

#### **Bathroom**

3 piece suite in white comprising WC, pedestal sink unit and bath with shower over. Chrome heated towel rail and ceiling spotlights.