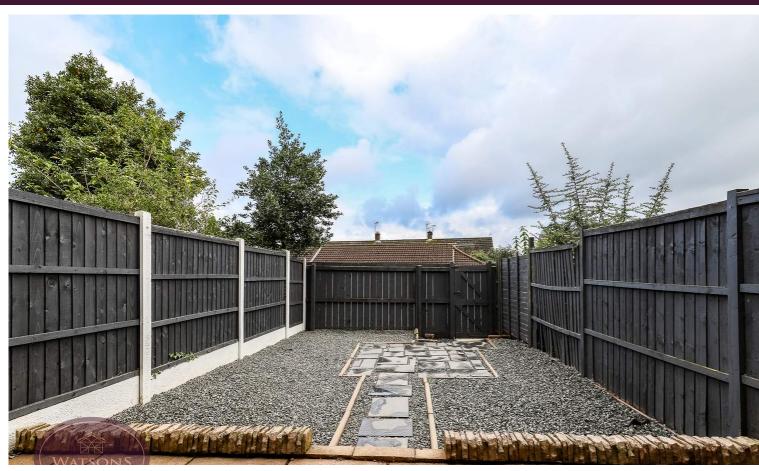

### **Outside**

To the front of the property is turfed lawn and flower bed borders. The rear garden comprises a paved patio area and slate beds. The garden is enclosed by timber fencing to the perimeter with gated access to the rear courtyard where you'll find a single garage located in a block and a parking space.