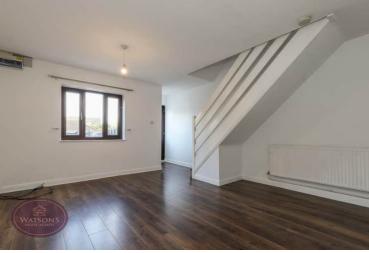

# Lounge

6.19m x 4.22m (20' 4" x 13' 10") UPVC double glazed window to the rear, radiator, wood effect laminate flooring, stairs to the first floor and door to the rear garden.