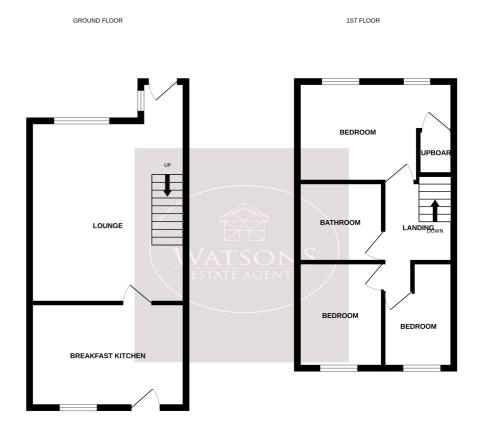

### **Ground Floor**

## **Breakfast Kitchen**

4.27m x 3.08m (14' 0" x 10' 1") Entrance door to the front. A range of matching wall & base units, work surfaces incorporating an inset stainless steel sink & drainer unit. Integrated waist height oven & hob with extractor over. Plumbing for washing machine. Breakfast bar, wood effect laminate flooring. UPVC double glazed window to the front. Door to the lounge.

# Lounge

6.19m x 4.22m (20' 4" x 13' 10") UPVC double glazed window to the rear, radiator, wood effect laminate flooring, stairs to the first floor and door to the rear garden.

### **First Floor**

## Landing

Access to the attic and doors to all bedrooms and bathroom.

#### Bedroom 1

4.24m x 2.93m (13' 11" x 9' 7") 2 uPVC double glazed windows to the rear, storage cupboard and radiator.

#### **Bedroom 2**

3.22m x 2.19m (10' 7" x 7' 2") UPVC double glazed window to the front and radiator.

#### **Bedroom 3**

 $2.97m\ x\ 2.0m\ (9'\ 9''\ x\ 6'\ 7'')\ UPVC$  double glazed window to the front and radiator.

#### **Bathroom**

3 piece suite in white comprising WC, pedestal sink unit and bath with shower over. Chrome heated towel rail and ceiling spotlights.