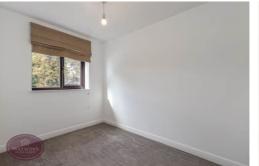

#### Bedroom 1

4.24m x 2.93m (13' 11" x 9' 7") 2 uPVC double glazed windows to the rear, storage cupboard and radiator.

#### **Bedroom 2**

3.22m x 2.19m (10' 7" x 7' 2") UPVC double glazed window to the front and radiator.

#### **Bedroom 3**

 $2.97m\ x\ 2.0m\ (9'\ 9''\ x\ 6'\ 7'')\ UPVC$  double glazed window to the front and radiator.