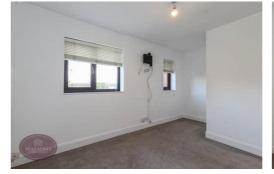

#### Bedroom 1

4.24m x 2.93m (13' 11" x 9' 7") 2 uPVC double glazed windows to the rear, storage cupboard and radiator.

#### **Bedroom 2**

3.22m x 2.19m (10' 7" x 7' 2") UPVC double glazed window to the front and radiator.

#### **Bedroom 3**

 $2.97m\ x\ 2.0m\ (9'\ 9''\ x\ 6'\ 7'')\ UPVC$  double glazed window to the front and radiator.