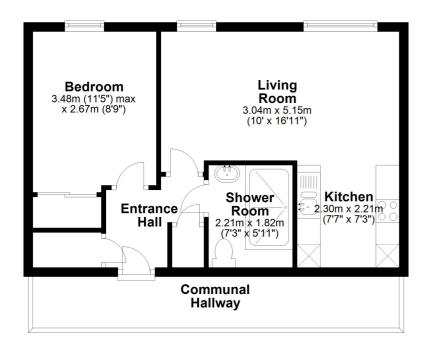

# **Second Floor**

Total area: approx. 40.6 sq. metres (436.8 sq. feet)

Flat 33, Brian Roberts House, Beach Street, Herne Bay

Flat 33 Brian Roberts House, Beach Street, Herne Bay, Kent, CT6 5PW

#### **Entrance Hall**

Two storage cupboards.

#### Kitchen

7' 7" x 7' 3" (2.31m x 2.21m) Matching wall and base units, tiled splash backs, one and a half bowl sink and drainer unit, electric oven, electric hob, space for fridge freezer and washing machine.

#### Lounge

 $10^{\circ}\,0^{\circ}$  x  $16^{\circ}\,11^{\circ}$  (3.05m x 5.16m) Two double glazed windows to side, storage heater.

# **Bedroom One**

11' 5" x 8' 9" (3.48m x 2.67m) Double glazed window to side, fitted wardrobe, storage heater.

#### **Shower Room**

7' 3" x 5' 11" (2.21m x 1.80m) Double shower, low level WC, pedestal wash hand basin, low level WC, heated towel rail, partially tiled walls.