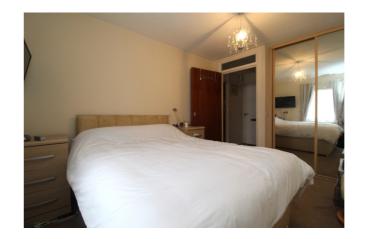

# **Bedroom One**

11' 5" x 8' 9" (3.48m x 2.67m) Double glazed window to side, fitted wardrobe, storage heater.