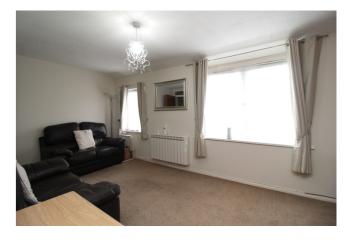

#### Lounge

 $10^{\circ}\,0^{\circ}$  x  $16^{\circ}\,11^{\circ}$  (3.05m x 5.16m) Two double glazed windows to side, storage heater.