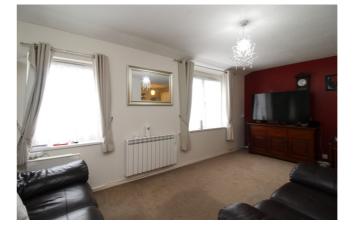

#### Lounge

 $10^{\circ}\,0^{\circ}$  x  $16^{\circ}\,11^{\circ}$  (3.05m x 5.16m) Two double glazed windows to side, storage heater.