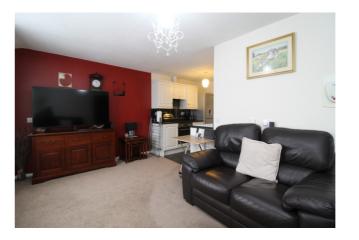

#### Lounge

 $10^{\circ}\,0^{\circ}$  x  $16^{\circ}\,11^{\circ}$  (3.05m x 5.16m) Two double glazed windows to side, storage heater.