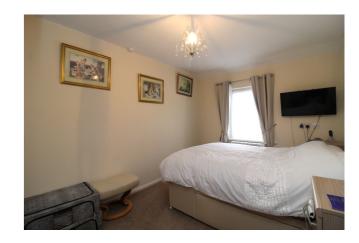

# **Bedroom One**

11' 5" x 8' 9" (3.48m x 2.67m) Double glazed window to side, fitted wardrobe, storage heater.