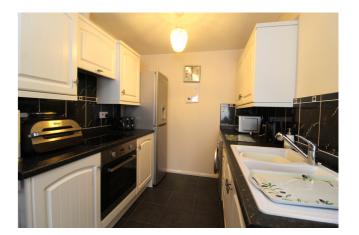

#### Kitchen

7' 7" x 7' 3" (2.31m x 2.21m) Matching wall and base units, tiled splash backs, one and a half bowl sink and drainer unit, electric oven, electric hob, space for fridge freezer and washing machine.