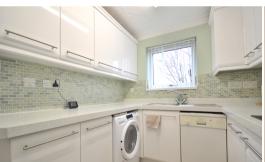

# **Kitchen**

7' 02" x 9' 05" (2.18m x 2.87m) Vinyl flooring, fitted kitchen units, electric oven and hob with overhead extractor, stainless steel sink, one double glazed window, space for washing machine, dishwasher and fridge freezer.