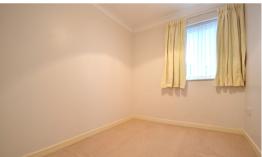

### **Bedroom Two**

6' 10" x 8' 10" (2.08m x 2.69m) Fitted carpet, one double glazed window.