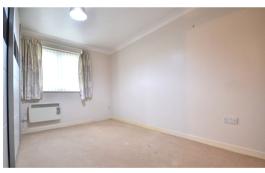

#### Bedroom one

9' 05" x 13' 01" (2.87m x 3.99m) Fitted carpet, one double glazed window, one radiator.