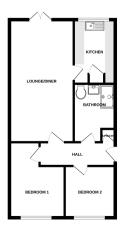

# **Entrance Hallway**

Fitted carpet, one radiator.

# Lounge

10' 11" x 21' 05" (3.33m x 6.53m) Fitted carpet, double glazed patio doors, one radiator, one electric fire place.

# **Kitchen**

7' 02" x 9' 05" (2.18m x 2.87m) Vinyl flooring, fitted kitchen units, electric oven and hob with overhead extractor, stainless steel sink, one double glazed window, space for washing machine, dishwasher and fridge freezer.

#### Bedroom one

9' 05" x 13' 01" (2.87m x 3.99m) Fitted carpet, one double glazed window, one radiator.

### **Bedroom Two**

6' 10" x 8' 10" (2.08m x 2.69m) Fitted carpet, one double glazed window.

### **Bathroom**

7' 02" x 8' 06" (2.18m x 2.59m) Vinyl flooring, shower, low flush w/c, sink, one towel radiator, built in extractor.