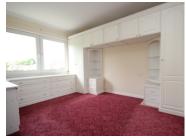

#### **BEDROOM ONE**

14' 1" x 9' 9" (4.29m x 2.97m)

#### **BEDROOM TWO**

9' 10" x 8' 8" (3.00m x 2.64m)