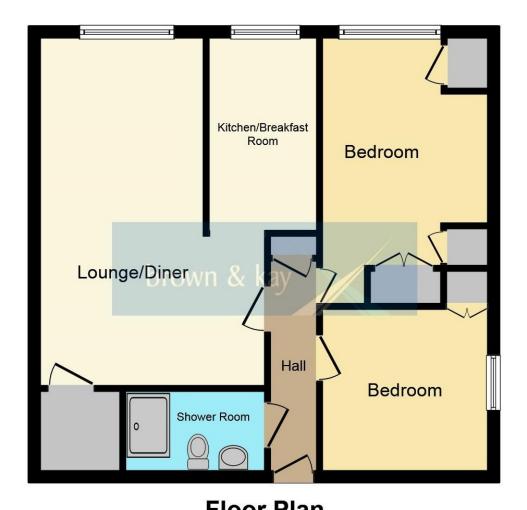

Floor Plan
A WELL PRESENTED TOP FLOOR retirement flat situated close to LOCAL SHOPS and TOWN CENTER. Accommodation comprises lounge, kitchen with window, TWO BEDROOMS and shower room. In addition there is heating and double glazing, communal lounge, laundry and visitor suite. NO FORWARD CHAIN.

# **COMMUNAL ENTRANCE HALL**

Secure entry, lift to the top floor.

# **ENTRANCE HALL**

# **LOUNGE**

 $16' \, 9" \, x \, 13' \, 1" \, (5.11m \, x \, 3.99m)$  With fire surround.

# **KITCHEN**

 $9'1" \times 5'11"$  (2.77m  $\times$  1.80m) Fitted with a range of units, inset sink unit, space for fridge/freezer.

#### **BEDROOM ONE**

14' 1" x 9' 9" (4.29m x 2.97m)

#### **BEDROOM TWO**

9' 10" x 8' 8" (3.00m x 2.64m)

#### SHOWER ROOM

Suite comprising corner shower cubicle, low level w.c., and wash hand basin.