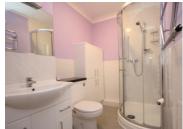

#### SHOWER ROOM

Suite comprising corner shower cubicle, low level w.c., and wash hand basin.