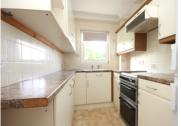

# **KITCHEN**

 $9'1" \times 5'11"$  (2.77m  $\times$  1.80m) Fitted with a range of units, inset sink unit, space for fridge/freezer.