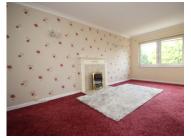

# **LOUNGE**

 $16' \, 9" \, x \, 13' \, 1" \, (5.11m \, x \, 3.99m)$  With fire surround.