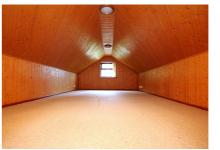

Bedroom One 14' 3" x 12' 6" (4.34m x 3.81m)

Bedroom Two 9' 9" x 7' 8" (2.97m x 2.34m)

Bathroom 6' 6" x 5' 6" (1.98m x 1.68m)

Loft/Storage 20' 0" x 10' 11" (6.10m x 3.33m)

Garage 23' 10" x 8' 4" (7.26m x 2.54m)