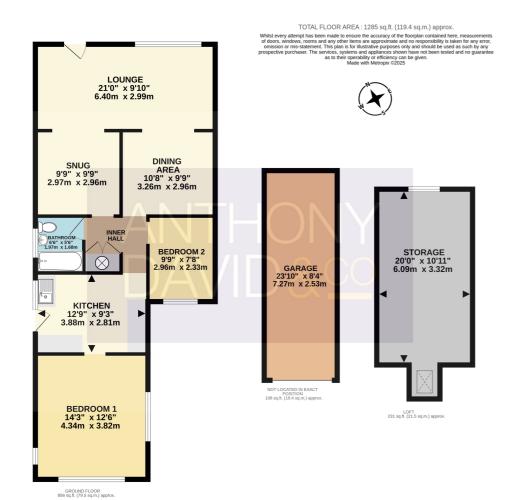

## 4 Holt Road, Branksome, Poole, Dorset BH12 1JQ

\*\* NO FORWARD CHAIN \*\* A unique two bedroom detached bungalow sat on this elevated plot in Branksome and short stroll away from the recreation ground. Branksome Train station and the popular Ashley Road with its array of shops and amenities are both close to hand. The property is in need of modernisation/remodelling and viewing is a must to appreciate its full potential. The flexible accommodation on offer comprises: lounge, dining area, snug, kitchen, bathroom and 20' boarded loft. Externally there is a tiered rear garden providing roof top views. To the front the driveway provides off road parking which in turn leads to a garage. Further features include: VERANDA and UPVC double glazing.

## £335,000 Freehold

info@anthonydavid.co.uk www.anthonydavid.co.uk 01202 677444

Lounge 21' 0" x 9' 10" (6.40m x 3.00m)

Dining Area 10' 8" x 9' 9" (3.25m x 2.97m)

Snug 9' 9" x 9' 9" (2.97m x 2.97m)

Kitchen 12' 9" x 9' 3" (3.89m x 2.82m)

Bedroom One 14' 3" x 12' 6" (4.34m x 3.81m)

Bedroom Two 9' 9" x 7' 8" (2.97m x 2.34m)

Bathroom 6' 6" x 5' 6" (1.98m x 1.68m)

Loft/Storage 20' 0" x 10' 11" (6.10m x 3.33m)

Garage 23' 10" x 8' 4" (7.26m x 2.54m)

Garden Tiered

Driveway Off road parking

Council Tax Band C

Property Misdescriptions Act 1991

Property details contained herein do not form part or all of an offer or contract. Any measurements are included for guidance only and as such must not be used for the purchase of carpets or fitted furniture. We have not tested any apparatus, equipment, fixtures, fittings or services neither have we confirmed or verified the legal title of the property. All prospective purchasers must satisfy themselves as to the correctness and accuracy of such details provided by us. We accept no liability for any existing or future defects relating to any property.