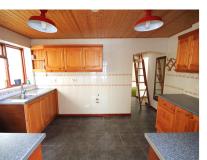

## £335,000 Freehold

info@anthonydavid.co.uk www.anthonydavid.co.uk 01202 677444

Lounge 21' 0" x 9' 10" (6.40m x 3.00m)

Dining Area 10' 8" x 9' 9" (3.25m x 2.97m)

Snug 9' 9" x 9' 9" (2.97m x 2.97m)

Kitchen 12' 9" x 9' 3" (3.89m x 2.82m)