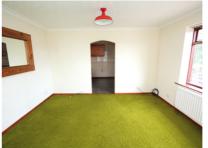

Bedroom One 14' 3" x 12' 6" (4.34m x 3.81m)

Bedroom Two 9' 9" x 7' 8" (2.97m x 2.34m)

Bathroom 6' 6" x 5' 6" (1.98m x 1.68m)

Loft/Storage 20' 0" x 10' 11" (6.10m x 3.33m)

Garage 23' 10" x 8' 4" (7.26m x 2.54m)