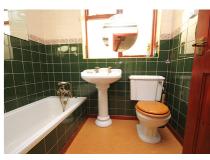

Bedroom One 14' 3" x 12' 6" (4.34m x 3.81m)

Bedroom Two 9' 9" x 7' 8" (2.97m x 2.34m)

Bathroom 6' 6" x 5' 6" (1.98m x 1.68m)

Loft/Storage 20' 0" x 10' 11" (6.10m x 3.33m)

Garage 23' 10" x 8' 4" (7.26m x 2.54m)