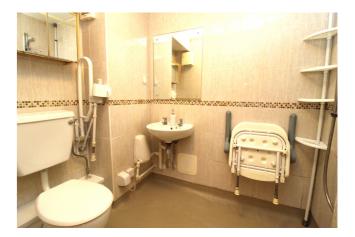

13' 7" (5.66m x 4.14m) Double glazed window to front.

# Lounge

10' 4" x 19' 8" (3.15m x 5.99m) Double glazed bay window to front.

#### Kitchen

7' 4" x 6' 11" (2.24m x 2.11m) Matching wall and base units, stainless steel sink and drainer unit, space for fridge, electric hob, space for dishwasher, oven.

#### Wet Room

Low level WC, wash hand basin, shower.

#### **Council Tax Band B**

# NB

We are advised by the seller that:

Lease is 125 years from 01/12/1991

Annual Service Charge = £2763.30 Annual Ground Rent = £426.28

This annual amount is paid in two installments, one at the end of February and one at the end of August.

# NB

At the time of advertising these are draft particulars awaiting approval of our sellers.









Kimber Estates 106 High Street Herne Bay Kent CT6 5LE