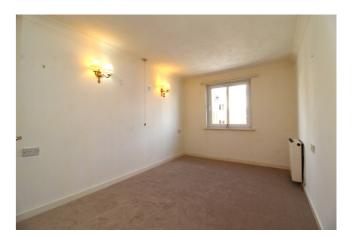

#### Bedroom

18' 7" x 13' 7" (5.66m x 4.14m) Double glazed window to front.

# Lounge

10' 4" x 19' 8" (3.15m x 5.99m) Double glazed bay window to front.