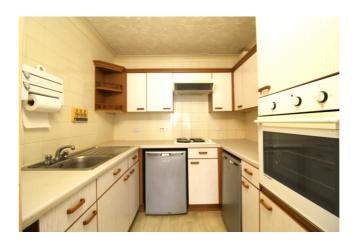

#### Kitchen

7' 4" x 6' 11" (2.24m x 2.11m) Matching wall and base units, stainless steel sink and drainer unit, space for fridge, electric hob, space for dishwasher, oven.