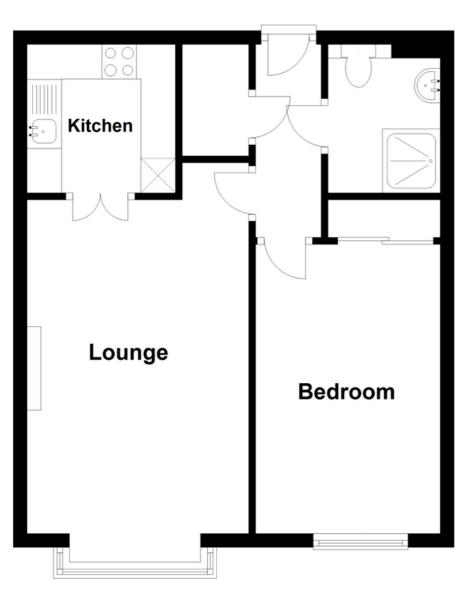

# **Kimber Estates**

Second Floor Approx. 42.9 sq. metres (461.4 sq. feet)

### **Second Floor**

#### **Entrance Hallway**

Airing cupboard.

#### Bedroom

18' 7" x 13' 7" (5.66m x 4.14m) Double glazed window to front.

# Lounge

10' 4" x 19' 8" (3.15m x 5.99m) Double glazed bay window to front.

#### Kitchen

7' 4" x 6' 11" (2.24m x 2.11m) Matching wall and base units, stainless steel sink and drainer unit, space for fridge, electric hob, space for dishwasher, oven.

#### Wet Room

Low level WC, wash hand basin, shower.