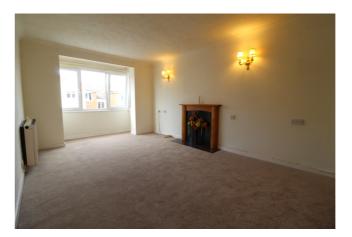

**Entrance Hallway**

Airing cupboard.

#### Bedroom

18' 7" x 13' 7" (5.66m x 4.14m) Double glazed window to front.

# Lounge

10' 4" x 19' 8" (3.15m x 5.99m) Double glazed bay window to front.

#### Kitchen

7' 4" x 6' 11" (2.24m x 2.11m) Matching wall and base units, stainless steel sink and drainer unit, space for fridge, electric hob, space for dishwasher, oven.

#### Wet Room

Low level WC, wash hand basin, shower.

#### **Council Tax Band B**

# NB

We are advised by the seller that:

Lease is 125 years from 01/12/1991

Annual Service Charge = £2763.30 Annual Ground Rent = £426.28

This annual amount is paid in two installments, one at the end of February and one at the end of August.

# NB

At the time of advertising these are draft particulars awaiting approval of our sellers.









Kimber Estates 106 High Street Herne Bay Kent CT6 5LE