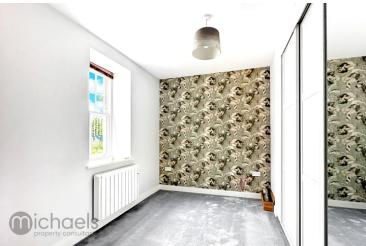

#### Master Bedroom

15' 5" x 7' 8" (4.70m x 2.34m) UPVC window to rear aspect, radiator, built in wardrobes.