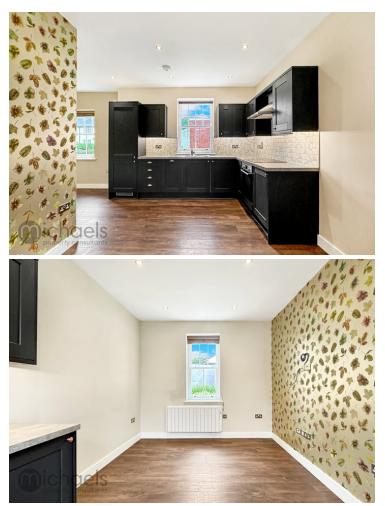

#### Kitchen/Living Area

17' 7" x 16' 2" (5.36m x 4.93m) Full range of base and eye level units, cupboards and work surfaces, induction hob with electric cooker, integrated appliances, including fridge/freezer and dishwasher, UPVC sash window to front aspect, wood effect flooring, spot lighting, UPVC sash window to rear aspect, tiled splashback.