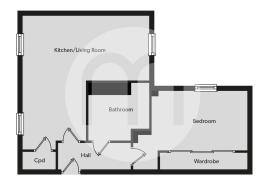

#### Hallway

Main door into entrance hallway, wood effect flooring radiator, door leading into:

#### Kitchen/Living Area

17' 7" x 16' 2" (5.36m x 4.93m) Full range of base and eye level units, cupboards and work surfaces, induction hob with electric cooker, integrated appliances, including fridge/freezer and dishwasher, UPVC sash window to front aspect, wood effect flooring, spot lighting, UPVC sash window to rear aspect, tiled splashback.

#### Master Bedroom

15' 5" x 7' 8" (4.70m x 2.34m) UPVC window to rear aspect, radiator, built in wardrobes.

#### Bathroom

8' 9" x 5' 10" (2.67m x 1.78m) Low level W.C, vanity wash basin, panelled bath with shower attached, tiled walls, wood effect flooring.

#### Floorplans