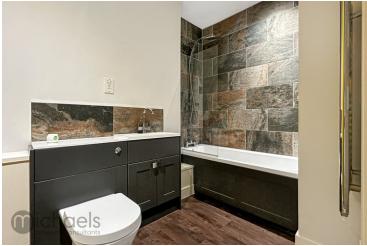

#### Bathroom

8' 9" x 5' 10" (2.67m x 1.78m) Low level W.C, vanity wash basin, panelled bath with shower attached, tiled walls, wood effect flooring.