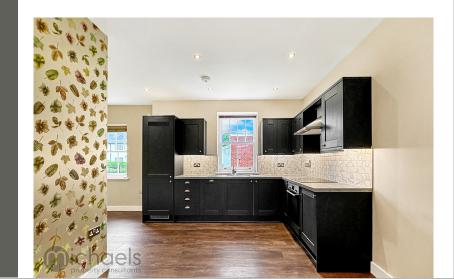

#### Kitchen/Living Area

17' 7" x 16' 2" (5.36m x 4.93m) Full range of base and eye level units, cupboards and work surfaces, induction hob with electric cooker, integrated appliances, including fridge/freezer and dishwasher, UPVC sash window to front aspect, wood effect flooring, spot lighting, UPVC sash window to rear aspect, tiled splashback.