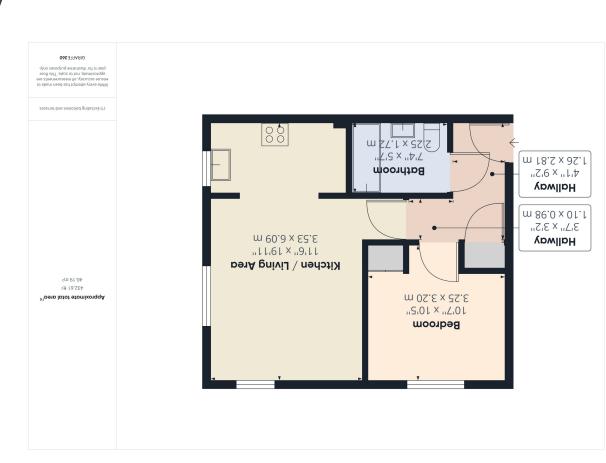

## Entrance Hall

Door to front. Door to entry phone intercom. Radiator. Door to storage cupboard. Heating controls.

Living Room/Kitchen Area

II' 6" x I9' II" (3.51m x 6.07m)

Living Area: Two UPVC double glazed windows to front. Television point. Two radiators.

Kitchen Area: UPVC double glazed window . Fitted with a range of wall and base units with roll edge worktop. Incorporating a stainless steel sink and drainer with mixer tap. Space for Fridge freezer. Space for washing machine and dishwasher. Cupboard housing gas combination boiler.

# Bedroom

10' 7"  $\times$  10' 5" (3.23m  $\times$  3.17m) UPVC double glazed window. Radiator. Fitted wardrobe.

### Bathroom

7' 4"  $\times$  5' 7" (2.24m  $\times$  1.70m) Bath with shower mixer tap and screen. W.C. Wash hand basin. Radiator. Extractor fan.