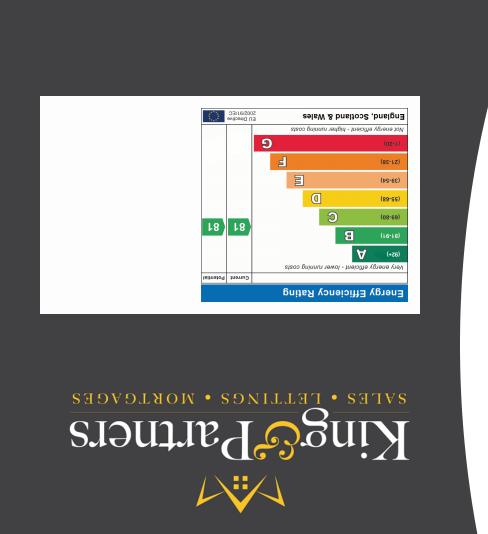

### Current charges:

Ground Rent: £200 per year. Deed of variation in place which prevents ground rent doubling every 10 years.

Maintenance Charge: £875.82 (July to December