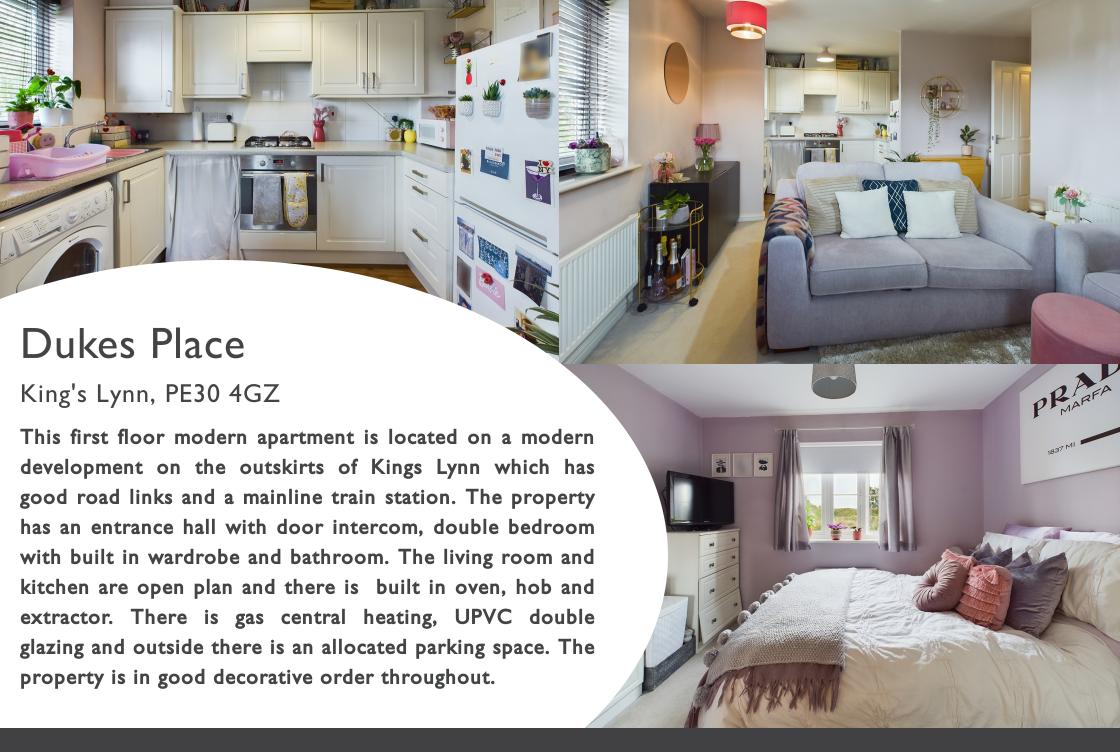

## Entrance Hall

Door to front. Door to entry phone intercom. Radiator. Door to storage cupboard. Heating controls.

Living Room/Kitchen Area

II' 6" x I9' II" (3.51m x 6.07m)

Living Area: Two UPVC double glazed windows to front. Television point. Two radiators.

Kitchen Area: UPVC double glazed window . Fitted with a range of wall and base units with roll edge worktop. Incorporating a stainless steel sink and drainer with mixer tap. Space for Fridge freezer. Space for washing machine and dishwasher. Cupboard housing gas combination boiler.

# Bedroom

10' 7"  $\times$  10' 5" (3.23m  $\times$  3.17m) UPVC double glazed window. Radiator. Fitted wardrobe.