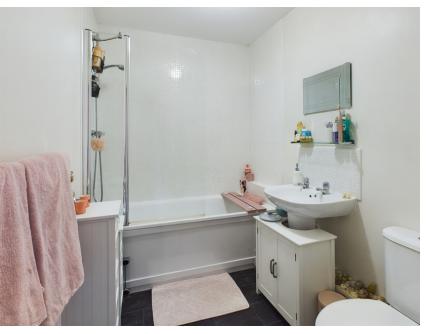

### Bathroom

7' 4"  $\times$  5' 7" (2.24m  $\times$  1.70m) Bath with shower mixer tap and screen. W.C. Wash hand basin. Radiator. Extractor fan.