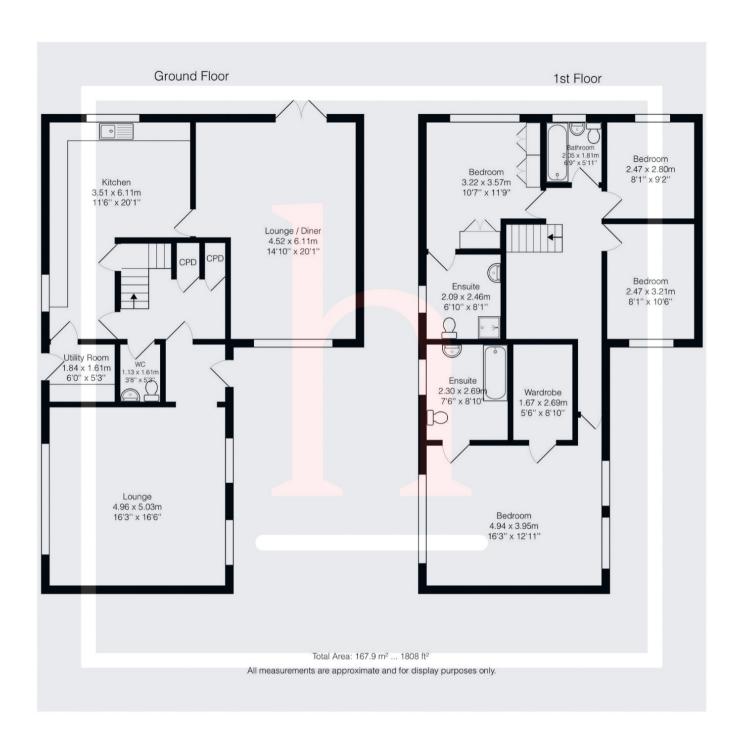

## **Ground Floor**

**Porch** 

Hallway

**Lounge Diner** 

20' 1" x 14' 10" (6.12m x 4.52m)

**Breakfast Kitchen** 

20' 1" x 11' 6" max (6.12m x 3.51m)

Lounge

16' 6" x 16' 3" (5.03m x 4.95m)

Utility

6' " x 5' 3" (NaNm x 1.60m)

**DSWC** 

5' 3" x 3' 8" (1.60m x 1.12m)

First Floor

Landing

Potential open office space

**Bedroom** 

16' 3" x 12' 11" (4.95m x 3.94m)

Walk-In Robe

8' 10" x 5' 6" (2.69m x 1.68m)

**En-Suite** 

8' 10" x 7' 6" (2.69m x 2.29m)

Bedroom

11' 9" x 10' 7" (3.58m x 3.23m)

**Bedroom** 

10' 6" x 8' 1" (3.20m x 2.46m)

Bedroom

9' 2" x 8' 1" (2.79m x 2.46m)

Bathroom

6' 9" x 5' 11" (2.06m x 1.80m)