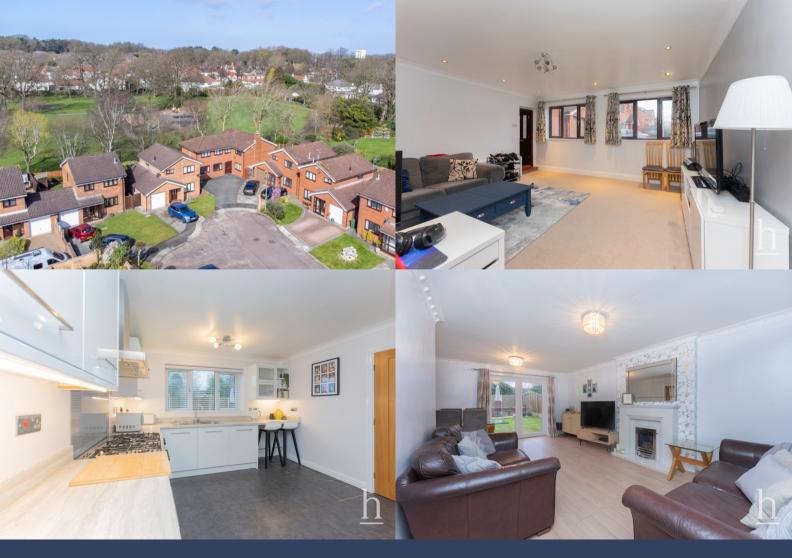

T: 0151 625 0125

E: info@homewirral.co.uk W: www.homewirral.co.uk

A: 42 Grange Road, West Kirby, CH48 4EF

Extended Modern Detached Home! Tucked away in this quiet cul-de-sac location only minutes away from the centre of Upton Village is this larger than average modern family home. With four well proportioned bedrooms, two with en-suites plus a family bathroom this property really does offer a while lot more than the typical home on the development. Fantastic space to the ground floor provides great flexibility including scope to utilise part of the accommodation as a self contained annex. An excellent choice for a large family with huge convenience of local amenities, highly regarded schools and transport links on the doorstep we recommend an early inspection of this property so as not to miss out on all it has to offer.

## **Ground Floor**

**Porch** 

Hallway

**Lounge Diner** 

20' 1" x 14' 10" (6.12m x 4.52m)

**Breakfast Kitchen** 

20' 1" x 11' 6" max (6.12m x 3.51m)

Lounge

16' 6" x 16' 3" (5.03m x 4.95m)

Utility

6' " x 5' 3" (NaNm x 1.60m)

**DSWC** 

5' 3" x 3' 8" (1.60m x 1.12m)

First Floor

Landing

Potential open office space