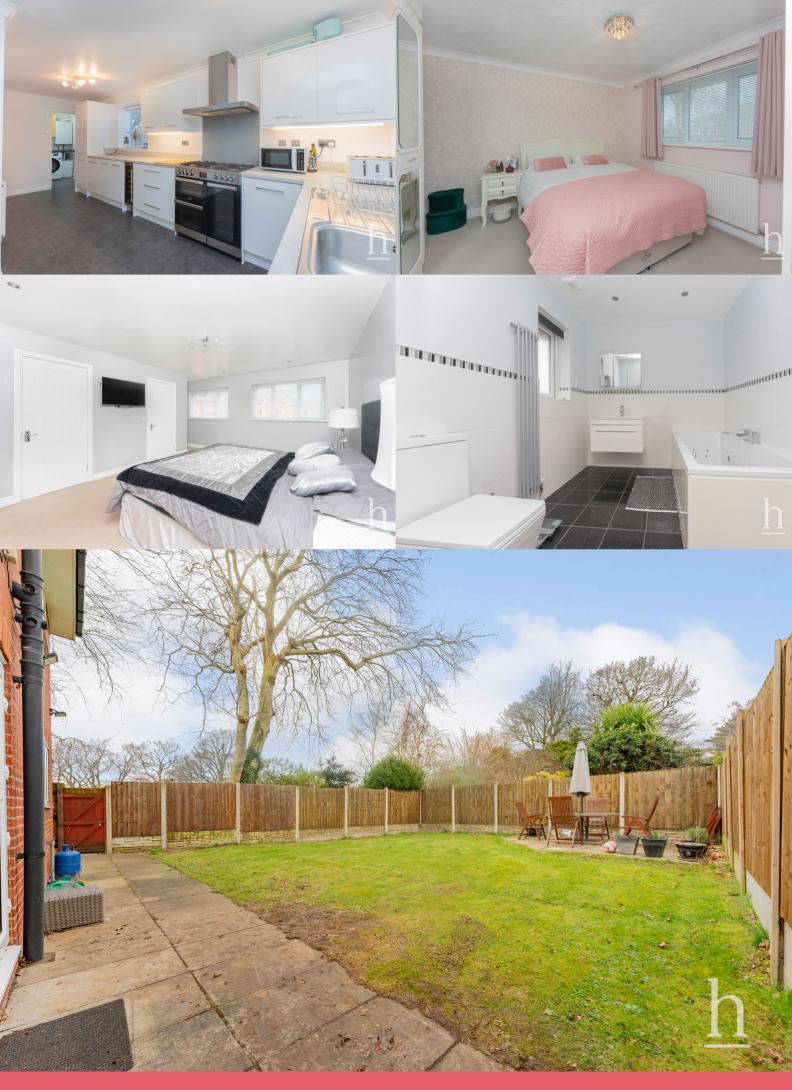

**Bedroom** 

16' 3" x 12' 11" (4.95m x 3.94m)

Walk-In Robe

8' 10" x 5' 6" (2.69m x 1.68m)

**En-Suite** 

8' 10" x 7' 6" (2.69m x 2.29m)

Bedroom

11' 9" x 10' 7" (3.58m x 3.23m)

**Bedroom** 

10' 6" x 8' 1" (3.20m x 2.46m)

Bedroom

9' 2" x 8' 1" (2.79m x 2.46m)

Bathroom

6' 9" x 5' 11" (2.06m x 1.80m)