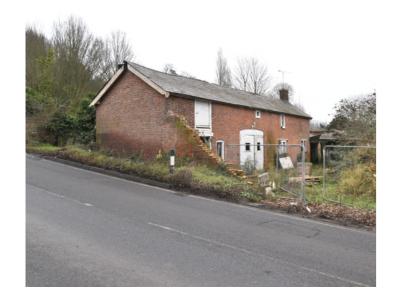

Sitting on a generous plot of three quarters of an acre, the current land has one large building for conversion into a two bedroom detached property, as well as the repositioning for a previously demolished home that once stood. There is also the further potential of another unit at the base and the 'L' shaped title plot subject to all the relevant planning and consents.