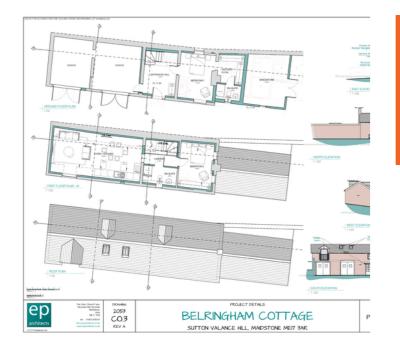

Sitting on a generous plot of three quarters of an acre, the current land has one large building for conversion into a two bedroom detached property, as well as the repositioning for a previously demolished home that once stood. There is also the further potential of another unit at the base and the 'L' shaped title plot subject to all the relevant planning and consents.

## **Features**

- Unique Opportunity
- Popular Village Location
- Approximately 0.75 Acre Plot
  Potential For Two or Three Dwellings
- Historical Interest