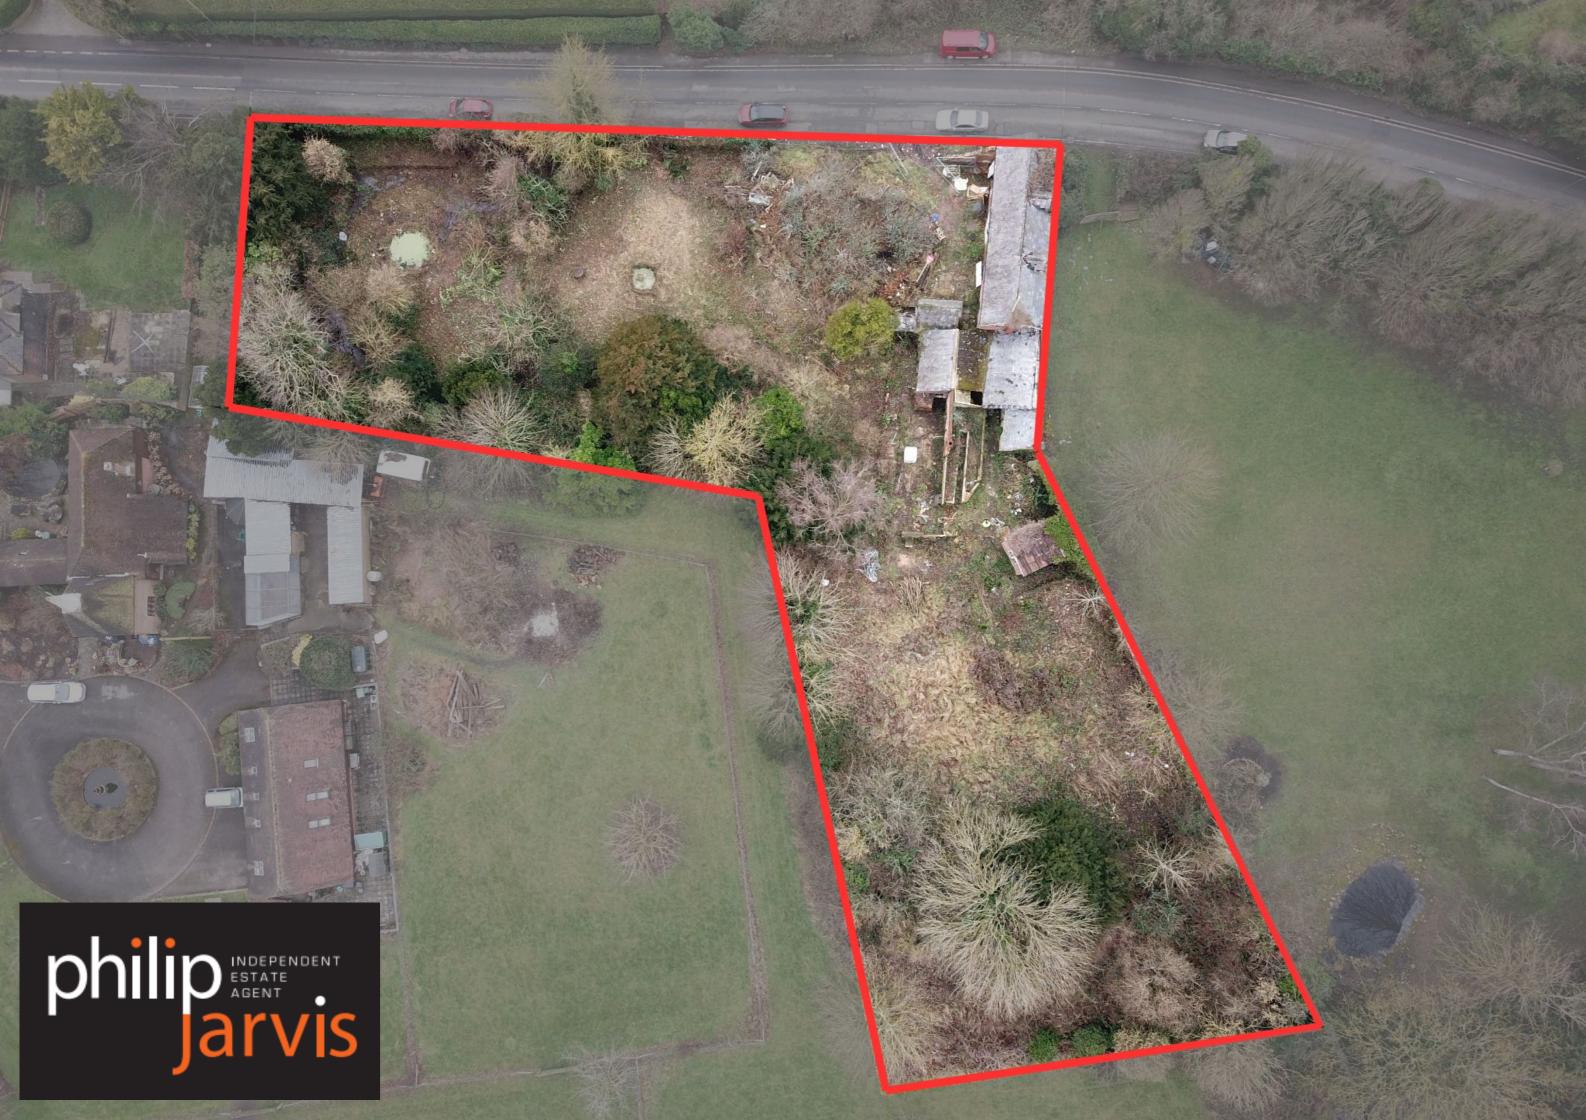

## **Property Summary**

"I think this site offers a great opportunity for any developer". - Matthew Gilbert, Branch Manager.

Available to the market is this incredibly unique and exciting opportunity to acquire a development site located in the popular village of Sutton Valence.

Sitting on a generous plot of three quarters of an acre, the current land has one large building for conversion into a two bedroom detached property, as well as the repositioning for a previously demolished home that once stood. There is also the further potential of another unit at the base and the 'L' shaped title plot subject to all the relevant planning and consents.

## **Features**

- Unique Opportunity
- Popular Village Location
- Approximately 0.75 Acre Plot
  Potential For Two or Three Dwellings
- Historical Interest