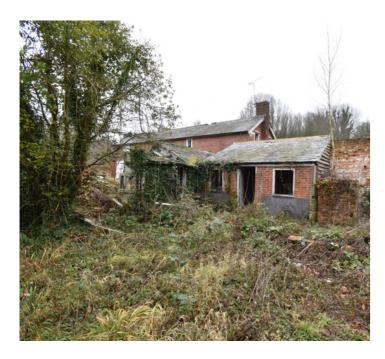

Sitting on a generous plot of three quarters of an acre, the current land has one large building for conversion into a two bedroom detached property, as well as the repositioning for a previously demolished home that once stood. There is also the further potential of another unit at the base and the 'L' shaped title plot subject to all the relevant planning and consents.