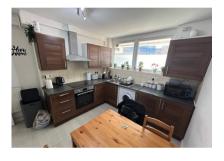

#### Fitted Kitchen:

10'4" x 9'5" – Featuring a gas boiler, fitted cupboards, ample storage, electric hob and plumbing for a washing machine.