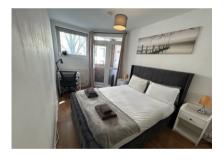

#### Main Bedroom:

16'2" x 8'5" – Generous space for relaxation, laminate flooring, fitted cupboards and power points.

#### Second Bedroom:

15'5" x 8'5" – Well-sized with plenty of natural light, laminate flooring and power points.