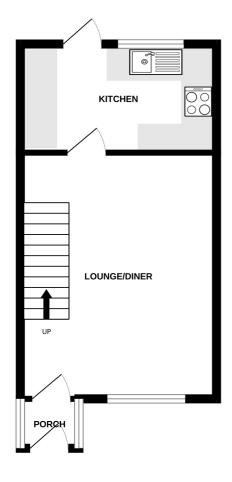

#### **Entrance Porch**

1.10m x 0.90m (3' 7" x 2' 11")

## Lounge/Diner

5.13m x 3.87m (16' 10" x 12' 8")

#### **Kitchen**

3.86m x 2.20m (12' 8" x 7' 3")

## **SCHOOL CATCHMENT**

Vale Primary School and St Sampsons High School GROUND FLOOR 1ST FLOOR

Whilst every attempt has been made to ensure the accuracy of the floorplan contained here, measurement of doors, windows, rooms and any other items are approximate and no responsibility is laken for any error, omission or mis-statement. This plan is for illustrative purposes only and should be used as such by any prospective purchaser. The services, systems and appliances shown have not been tested and no guarante as to their operability or efficiency can be given.