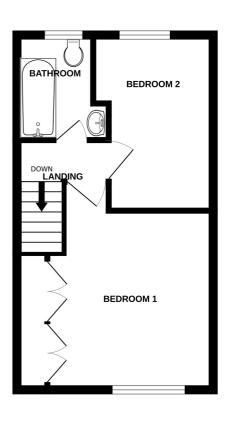

#### **First Floor Landing**

3.32m x 1.89m (10' 11" x 6' 2")

## **Bedroom 1**

4.51m x 3.83m (14' 10" x 12' 7")

#### **Bedroom 2**

3.54m x 2.05m (11' 7" x 6' 9")

#### **Bathroom**

1.72m x 1.08m (5' 8" x 3' 7")

## **SCHOOL CATCHMENT**

Vale Primary School and St Sampsons High School GROUND FLOOR 1ST FLOOR

Whilst every attempt has been made to ensure the accuracy of the floorplan contained here, measurement of doors, windows, rooms and any other items are approximate and no responsibility is laken for any error, omission or mis-statement. This plan is for illustrative purposes only and should be used as such by any prospective purchaser. The services, systems and appliances shown have not been tested and no guarante as to their operability or efficiency can be given.