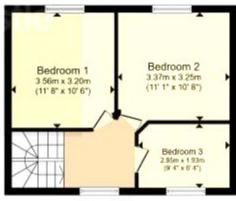

The property benefits from double glazing, gas central heating throughout and has off street parking available via the driveway. The council tax band is B.

The interior of this beautifully presented property comprises a spacious living room, utility room, bathroom and fitted kitchen with dining area on the ground floor. The first floor consists of 3 bedrooms. The exterior boasts a front garden and private rear garden, perfect for enjoying the summer months.

First Floor

Total floor area 81.9 sq.m. (881 sq.ft.) approx

This foorplan is for illustrative purposes only and is not drawn to scale. Measurements, floor-areas, openings and prentations are approximate. They should not be relied upon for any purpose and do not form any part of an agreement. No liability is taken for any error or mis-statement. All parties must rely on their own inspections.