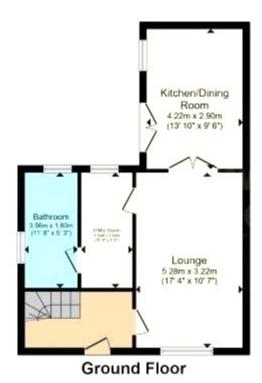

First Floor

Total floor area 81.9 sq.m. (881 sq.ft.) approx

This foorplan is for illustrative purposes only and is not drawn to scale. Measurements, floor-areas, openings and prentations are approximate. They should not be relied upon for any purpose and do not form any part of an agreement. No liability is taken for any error or mis-statement. All parties must rely on their own inspections.