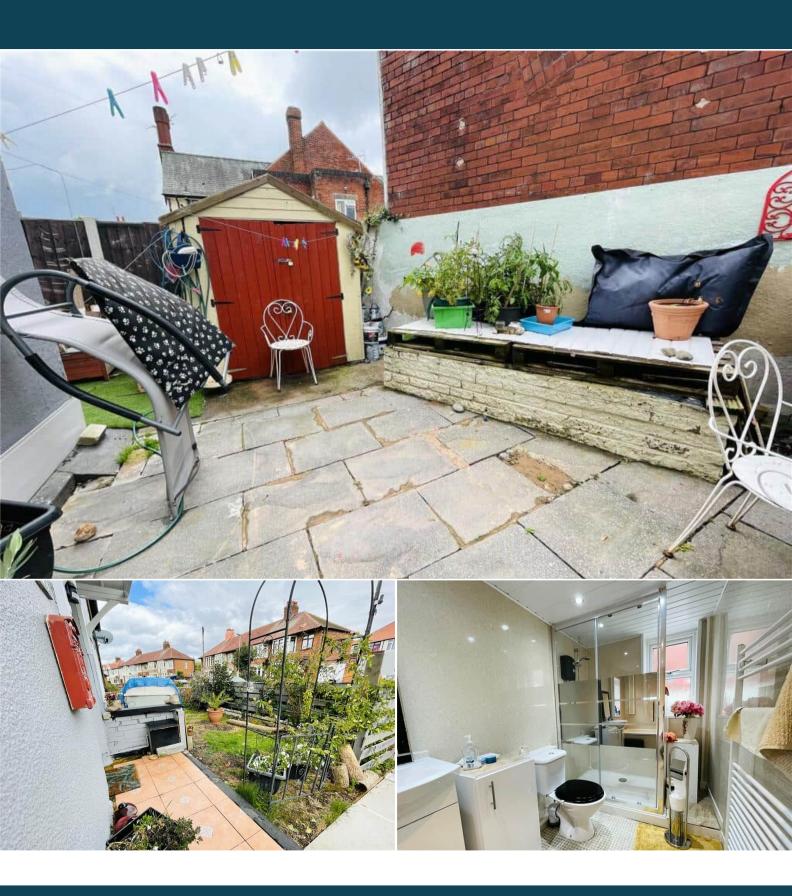

The property benefits from double glazing, gas central heating throughout and has off street parking available via the driveway. The council tax band is B.

The interior of this beautifully presented property comprises a spacious living room, utility room, bathroom and fitted kitchen with dining area on the ground floor. The first floor consists of 3 bedrooms. The exterior boasts a front garden and private rear garden, perfect for enjoying the summer months.