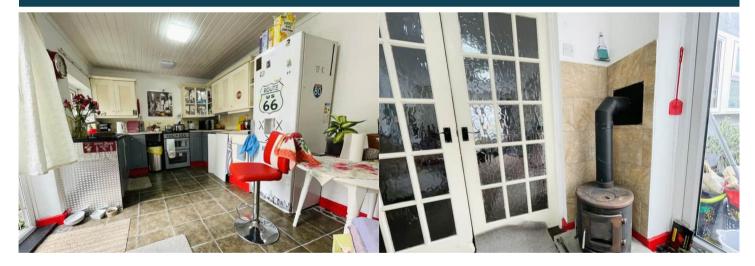

The property benefits from double glazing, gas central heating throughout and has off street parking available via the driveway. The council tax band is B.

The interior of this beautifully presented property comprises a spacious living room, utility room, bathroom and fitted kitchen with dining area on the ground floor. The first floor consists of 3 bedrooms. The exterior boasts a front garden and private rear garden, perfect for enjoying the summer months.