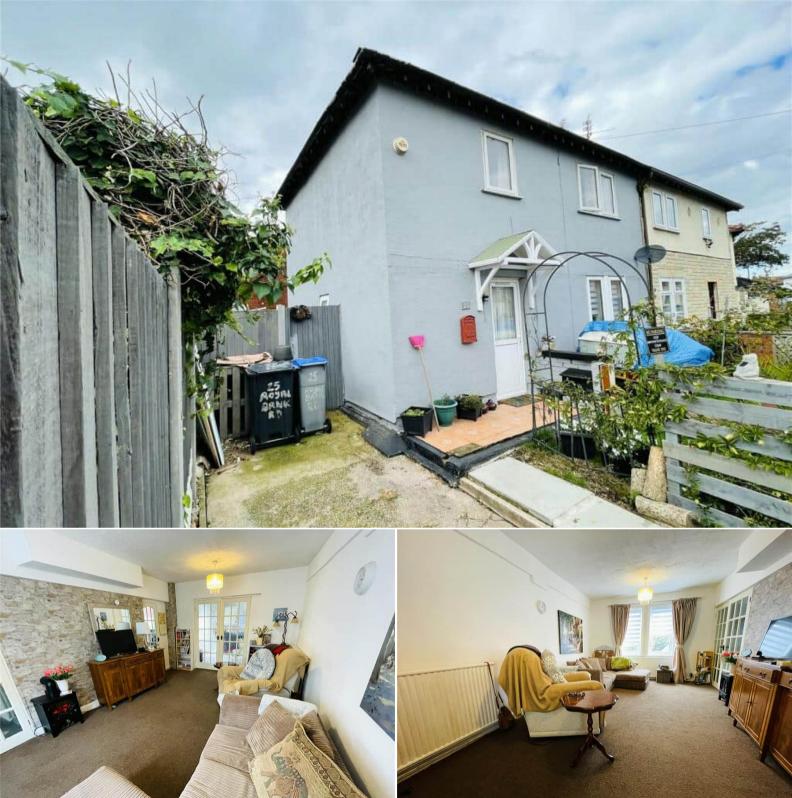

## Royal Bank Road Blackpool

A SPACIOUS home in the sought after area of Blackpool, ideal for an array of buyers. Call for details!

Bettermove are proud to present this 3 bedroom semi-detached house in Blackpool. Please be advised that this property is of concrete construction.

The property benefits from double glazing, gas central heating throughout and has off street parking available via the driveway. The council tax band is B.

The interior of this beautifully presented property comprises a spacious living room, utility room, bathroom and fitted kitchen with dining area on the ground floor. The first floor consists of 3 bedrooms. The exterior boasts a front garden and private rear garden, perfect for enjoying the summer months.

Located in the popular town of Blackpool, the property is close to a range of amenities, including shops, supermarkets, restaurants and pubs. Excellent transport connections can be found from the M55, Blackpool North Train Station and many local buses.