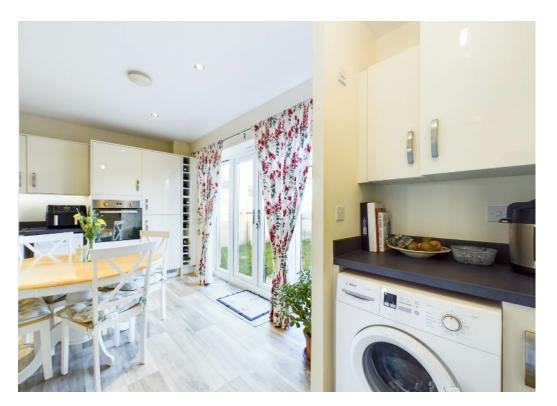

The living room effortlessly flows into the contemporary kitchen diner. The kitchen boasts a sleek and stylish design, featuring white wall and floor cabinets that offer plenty of storage space. The striking black worktop enhances the overall aesthetic appeal and is complemented by high-end built-in appliances, ensuring both efficiency and sophistication. A thoughtful addition to the kitchen is the designated area for white goods, accommodating essentials such as a washing machine, along with extra cupboards that serve as a utility space. Convenience is further elevated with a convenient downstairs W/C located within the kitchen area.

The kitchen also provides easy access to the back garden through french doors. The outdoor space is laid to lawn and offers a perfect setting for outdoor gatherings, relaxation, and play.

A gate in the garden leads to the garage. Notably, the property includes a designated parking space in front of the garage, enhancing practicality and eliminating parking concerns.