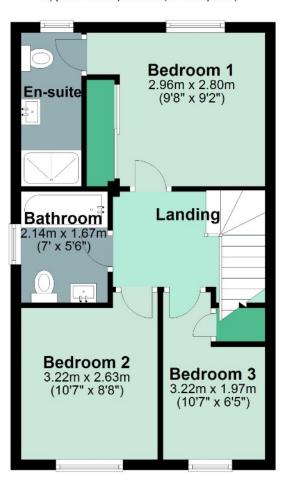

## **Ground Floor** Approx. 38.6 sq. metres (415.5 sq. feet) Kitchen/Dining Utility Room 3.67m x 3.64m (12' x 11'11") Lounge 4.45m (14'7") x 3.64m (11'11") max

## **First Floor**

Approx. 38.6 sq. metres (415.5 sq. feet)

Total area: approx. 77.2 sq. metres (831.0 sq. feet)

IMPORTANT NOTICE: We would like to inform prospective purchasers that these sales particulars have been prepared as a general guide only. They are prepared and issued in good faith and are intended to give a fair description of the property, but do not constitute part of an offer or contract. Any description or information given should not be relied on as a statement or representation of fact that the property or its services are in good condition. Neither Charles Head, nor any of its employees, has any authority to make or give any representation or warranty whatsoever in relation to the property. Floorplans are for guidance purposes only and may not be to scale. The photographs show only certain parts and aspects of the property at the time they were taken. Any reference to alterations to, or use of, any part of the property is not a statement that any regulations or other consent has been obtained. . If there are any important matters likely to affect your decision to buy, please contact us before viewing the property. ALL STATEMENTS CONTAINED IN THESE PARTICULARS AS TO THIS PROPERTY ARE MADE WITHOUT RESPONSIBILITY ON THE PART OF CHARLES HEAD.