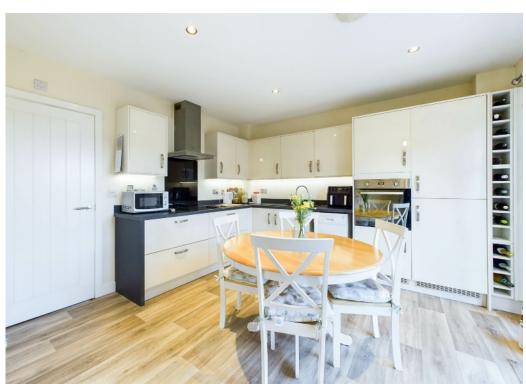

The living room effortlessly flows into the contemporary kitchen diner. The kitchen boasts a sleek and stylish design, featuring white wall and floor cabinets that offer plenty of storage space. The striking black worktop enhances the overall aesthetic appeal and is complemented by high-end built-in appliances, ensuring both efficiency and sophistication. A thoughtful addition to the kitchen is the designated area for white goods, accommodating essentials such as a washing machine, along with extra cupboards that serve as a utility space. Convenience is further elevated with a convenient downstairs W/C located within the kitchen area.