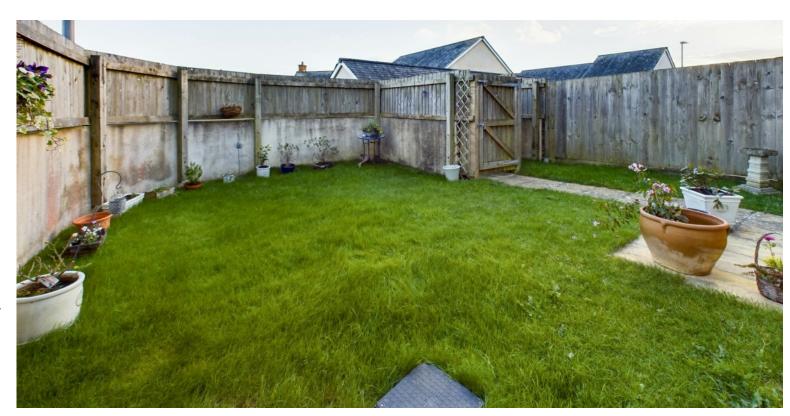

The kitchen also provides easy access to the back garden through french doors. The outdoor space is laid to lawn and offers a perfect setting for outdoor gatherings, relaxation, and play.

A gate in the garden leads to the garage. Notably, the property includes a designated parking space in front of the garage, enhancing practicality and eliminating parking concerns.