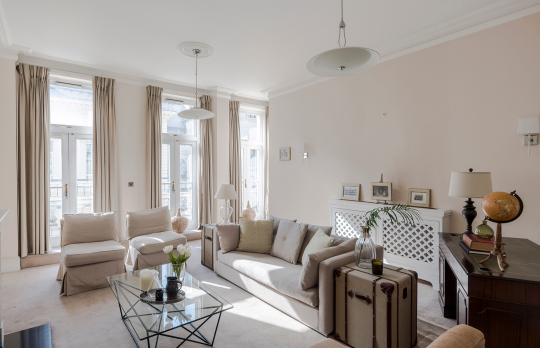

## PROPERTY DESCRIPTION

A second floor newly decorated one bedroom flat in this impressive Grade II listed building which has the advantages of a lift and Porter. The reception room has three lovely floor to ceiling windows which lead to a small balcony, offering south facing open views along the length of Pall Mall. St. James's is a historic and prestigious area close to Buckingham Palace and the leafy open spaces of Green Park and St James's. The property has easy access to all the amenities of the West End with transport links close by at Green Park and Piccadilly Circus.

## ACCOMMODATION

- Living / Dining Room
- Floor to ceiling windows
- Balcony
- Porter

- Lift
- Kitchen
- Bedroom
- Bathroom