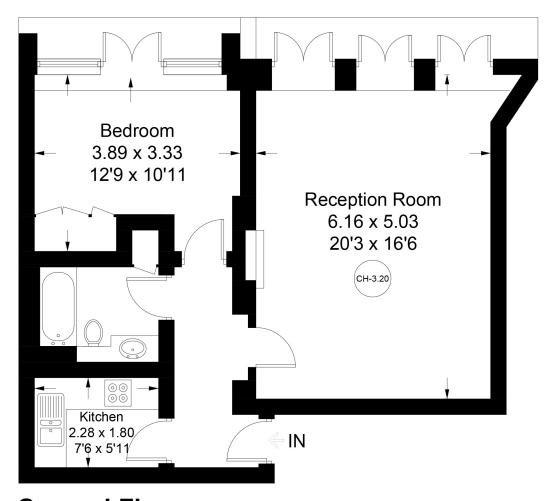

## ACCOMMODATION

- Living / Dining Room
- Floor to ceiling windows
- Balcony
- Porter

- Lift
- Kitchen
- Bedroom
- Bathroom

## **Crusader House**

Approximate Gross Internal Area = 59.8 sq m / 644 sq ft

## **Second Floor**