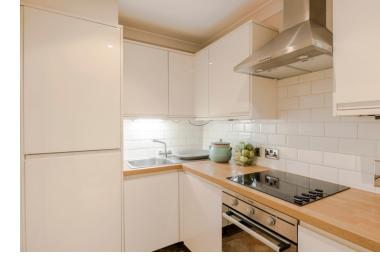

## ACCOMMODATION

- Living / Dining Room
- Floor to ceiling windows
- Balcony
- Porter

- Lift
- Kitchen
- Bedroom
- Bathroom