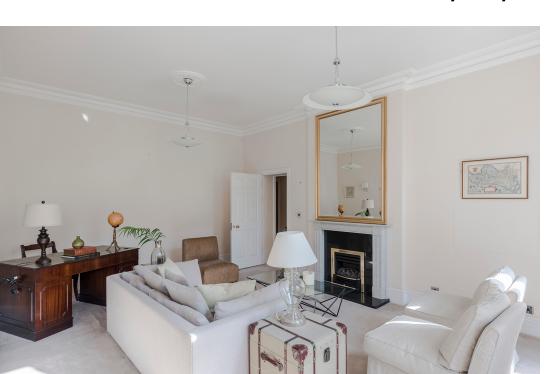

## PROPERTY DESCRIPTION

A second floor newly decorated one bedroom flat in this impressive Grade II listed building which has the advantages of a lift and Porter. The reception room has three lovely floor to ceiling windows which lead to a small balcony, offering south facing open views along the length of Pall Mall. St. James's is a historic and prestigious area close to Buckingham Palace and the leafy open spaces of Green Park and St James's. The property has easy access to all the amenities of the West End with transport links close by at Green Park and Piccadilly Circus.

## ACCOMMODATION

- Living / Dining Room
- Floor to ceiling windows
- Balcony
- Porter

- Lift
- Kitchen
- Bedroom
- Bathroom