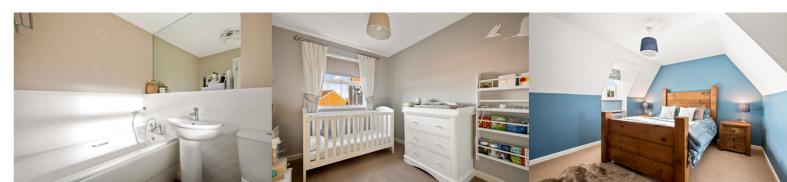

# **Family Bathroom**

6' 5" x 6' 2" (1.96m x 1.88m)

#### **Bedroom Two**

12' 10" x 7' 4" (3.91m x 2.24m)

#### **Master Bedroom**

13' 3" x 11' 3" (4.04m x 3.43m)