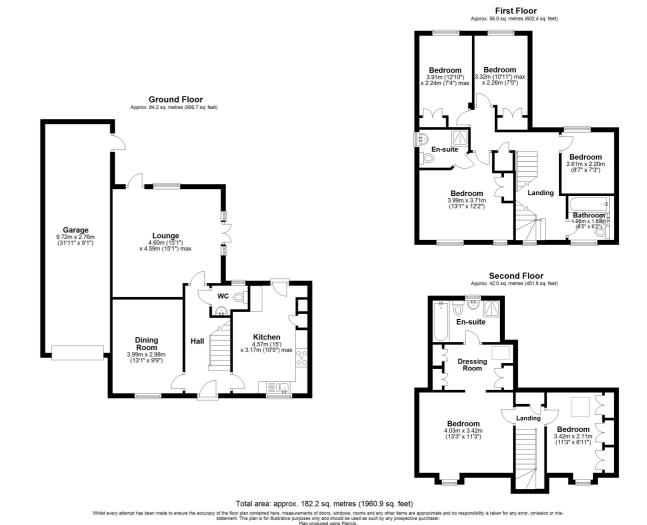

### £450,000 FREEHOLD

FOR SALE WITH BURNAP + ABEL... Burnap + Abel are delighted to offer this substantial six bedroom detached house situated in the sought after location of Trunley Way in Hawkinge. The accommodation is spread over three floors and offers a lounge, kitchen/breakfast room, dining room, ground floor cloakroom, family bathroom, six bedrooms, two en-suites and a dressing room to the master bedroom. Additional benefits include a tandem garage, off road parking, corner plot garden, double glazing and gas central heating. For your chance to view call Burnap + Abel now on 01303 258590.

#### Lounge

15' 1" x 15' 1" (4.60m x 4.60m)

## **Dining Room**

13' 1" x 9' 9" (3.99m x 2.97m)

#### Kitchen

15' 0" x 10' 5" (4.57m x 3.17m)

W.C

## **Bedroom One**

13' 1" x 12' 2" (3.99m x 3.71m)

**En-Suite Shower Room** 

#### **Bedroom Two**

12' 10" x 7' 4" (3.91m x 2.24m)

#### **Bedroom Three**

10' 11" x 7' 5" (3.33m x 2.26m)

#### **Bedroom Four**

8' 7" x 7' 3" (2.62m x 2.21m)

# **Family Bathroom**

6' 5" x 6' 2" (1.96m x 1.88m)

## **Bedroom Five**

11' 3" x 6' 11" (3.43m x 2.11m)

#### **Master Bedroom**

13' 3" x 11' 3" (4.04m x 3.43m)

# **Dressing Room**

**En-Suite** 

# **Tandem Garage**

31' 11" x 9' 1" (9.73m x 2.77m)

Rear Garden