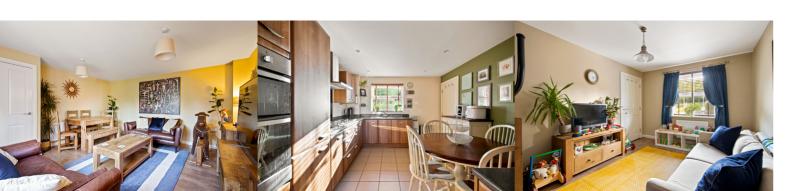

#### Lounge

15' 1" x 15' 1" (4.60m x 4.60m)

## **Dining Room**

13' 1" x 9' 9" (3.99m x 2.97m)

#### Kitchen

15' 0" x 10' 5" (4.57m x 3.17m)

W.C